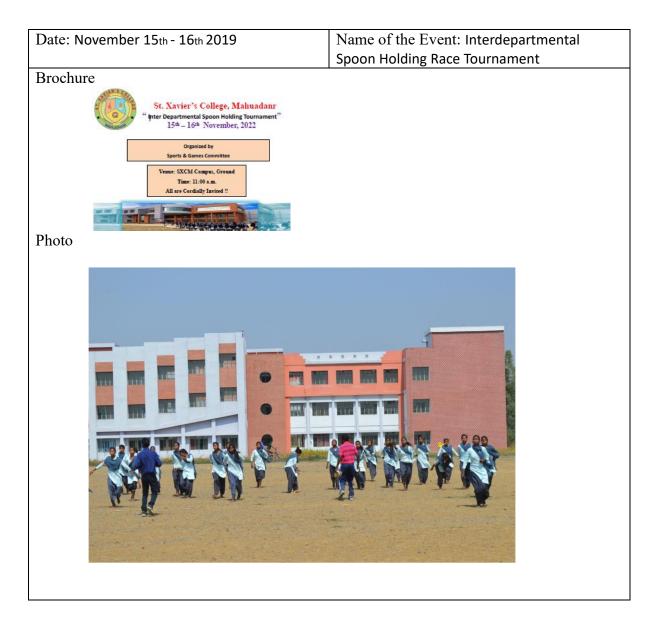

| Date : February 11 <sup>th</sup> - 12 <sup>th</sup> 2022 | Name of the Event: Interdepartmental Spoon<br>Holding Race Tournament |
|----------------------------------------------------------|-----------------------------------------------------------------------|
| Brochure                                                 |                                                                       |