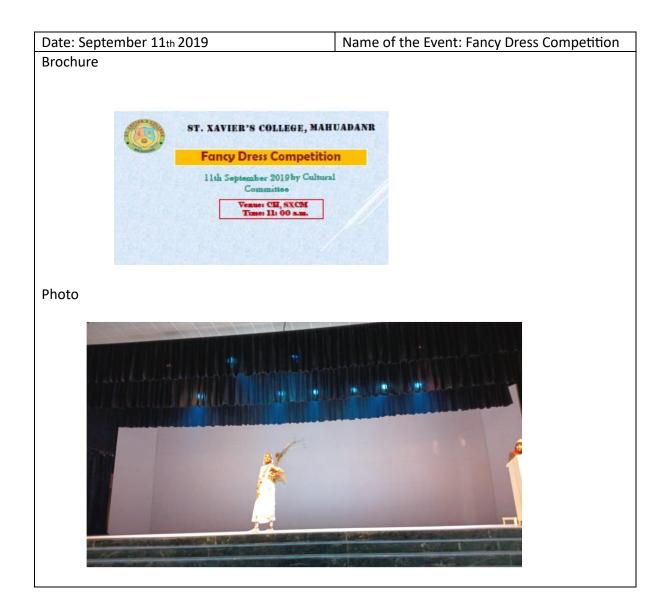

| Name of the Event: Face Painting |
|----------------------------------------------------------------|----------------------------------|
|                                                                | Competition                      |
| Brochure                                                       |                                  |
| ST. XAVIER'S COLLEGE, MAHUADANE<br>Face Painting Competition   |                                  |
| 15 <sup>th</sup> August 2019<br>Venue: NXCM<br>Time: 01: 00 pm |                                  |
| Photo                                                          | -                                |
|                                                                |                                  |





















| Date: September 23 <sup>rd</sup> 2019 | Name of the Event: Clay Art Competition |
|---------------------------------------|-----------------------------------------|
| Brochure                              |                                         |
| ST. XAVIER'S COLLEGE, MAHUADANR       |                                         |
| 23 <sup>th</sup> September2020        |                                         |
| Venue: CH, SXCM<br>Time: 10: 30 p.m.  |                                         |
| <image/>                              |                                         |



| Date: September 24th - 25th 2019