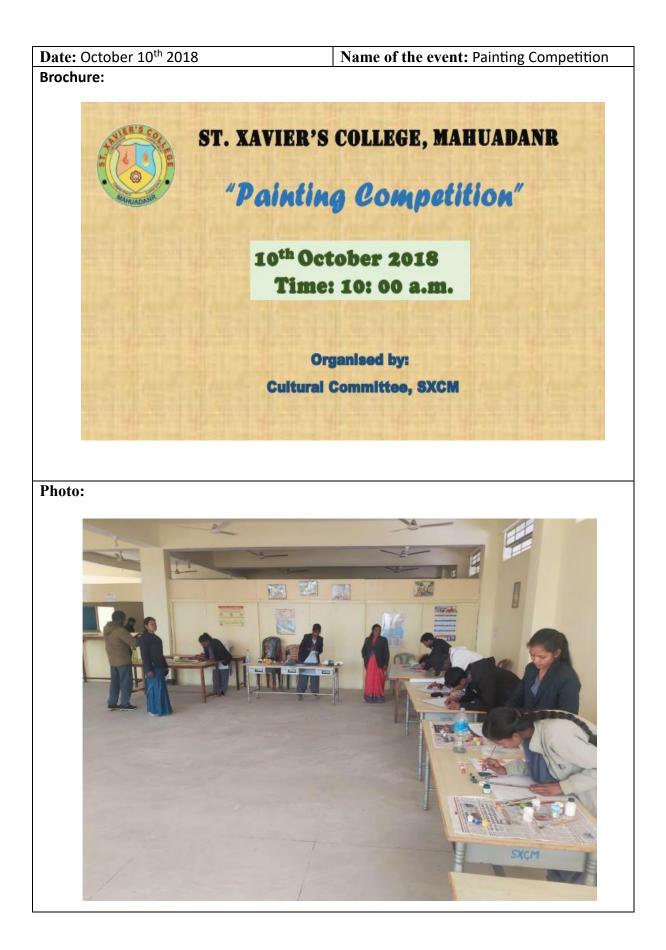

| Date: October 27th - 28th 2021 | Name of the Event: Interdepartmental 400 |
|--------------------------------|------------------------------------------|
|                                | Metre Race Tournament                    |
| Brochure                       |                                          |