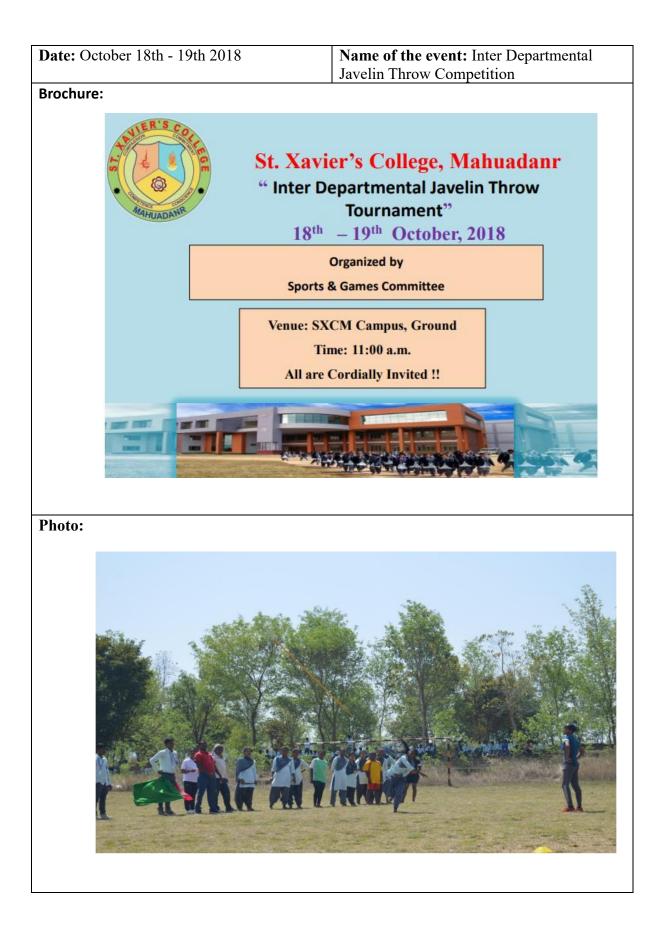

| Date: September 29th - 30th 2021 | Name of the Event: Inter-Departmental |
|----------------------------------|---------------------------------------|
|                                  | Football Tournament                   |