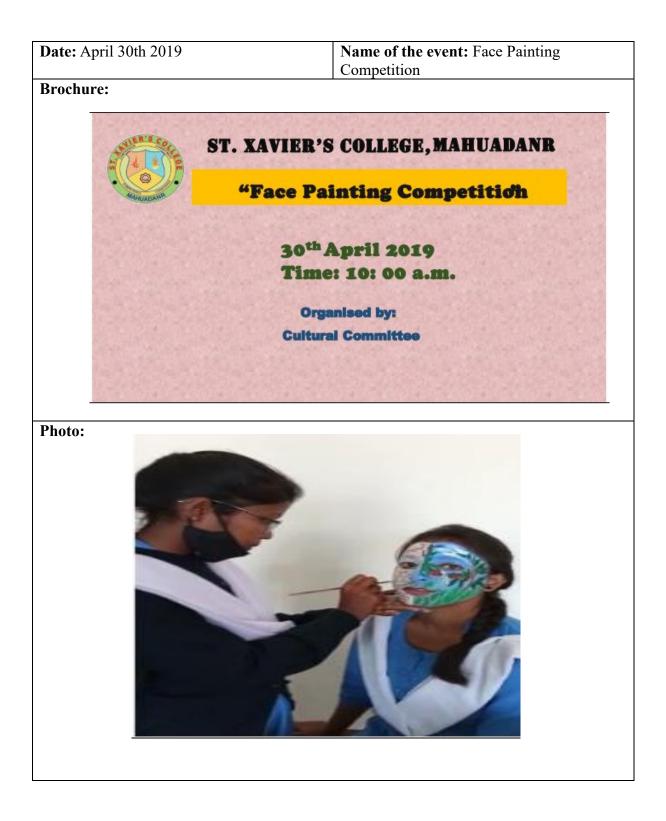

| Date: August 15th 2019                                         | Name of the Event: Face Painting |
|----------------------------------------------------------------|----------------------------------|
|                                                                | Competition                      |
| Brochure                                                       |                                  |
| ST. XAVIER'S COLLEGE, MAHUADANE<br>Face Painting Competition   |                                  |
| 15 <sup>th</sup> August 2019<br>Venue: NXCM<br>Time: 01: 00 pm |                                  |
| Photo                                                          | -                                |
|                                                                |                                  |