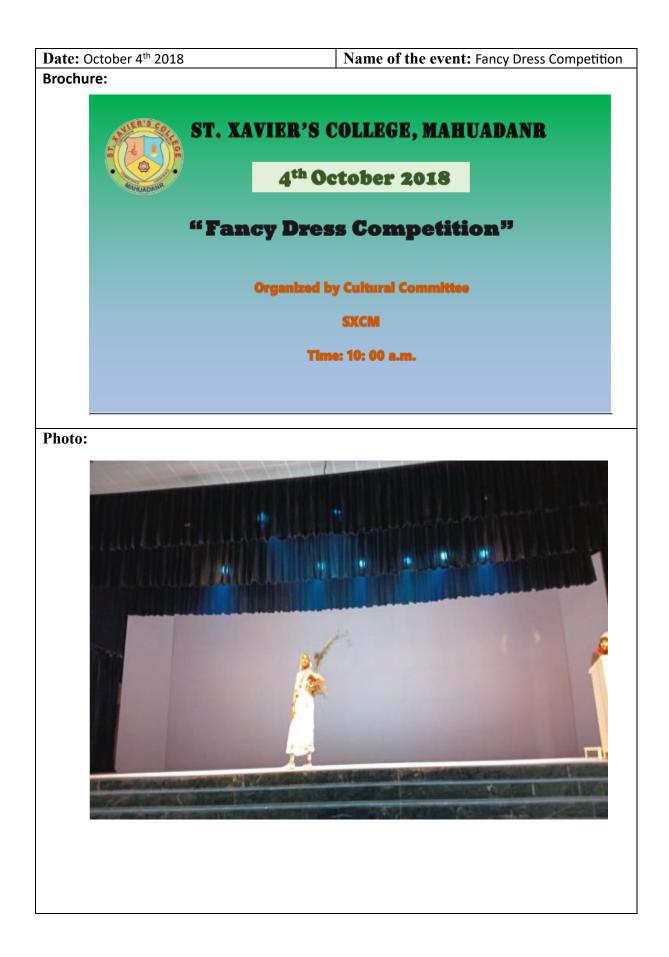

| Brochure |                                                                                                                                      |     |
|----------|--------------------------------------------------------------------------------------------------------------------------------------|-----|
|          | ST. XAVIER'S COLLEGE, MAHUAD<br>Essay Writing Competition<br>30 <sup>th</sup> September 2021<br>Time: 10: 00 a.m.<br>Venue: CH ,SXCM | ANR |
|          | Cultural Committee                                                                                                                   |     |
| Photo    | <image/>                                                                                                                             |     |