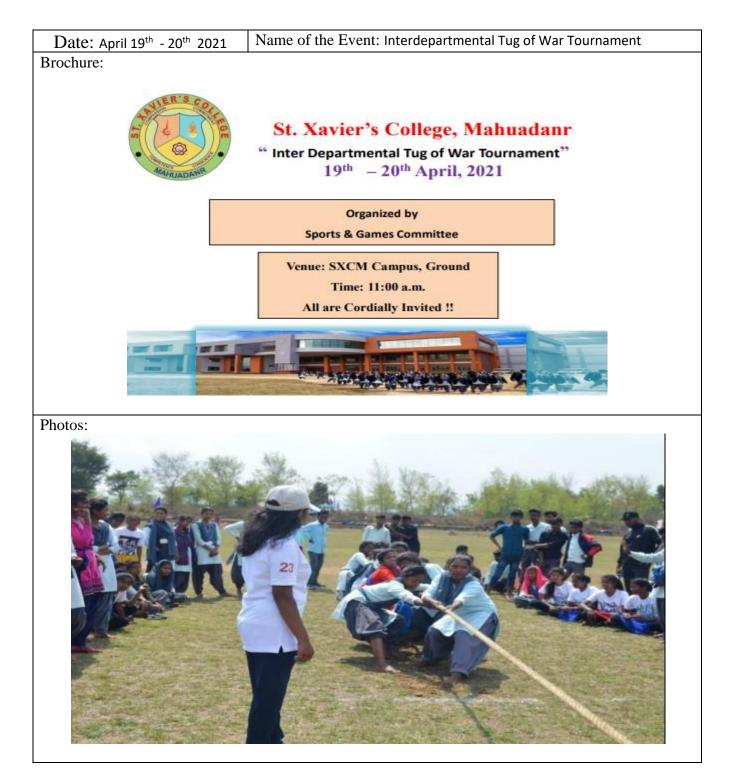

| Date: April 7th - 8th 2022 | Name of the Event: Interdepartmental Tug of |  |
|----------------------------|---------------------------------------------|--|
|                            | War Tournament                              |  |