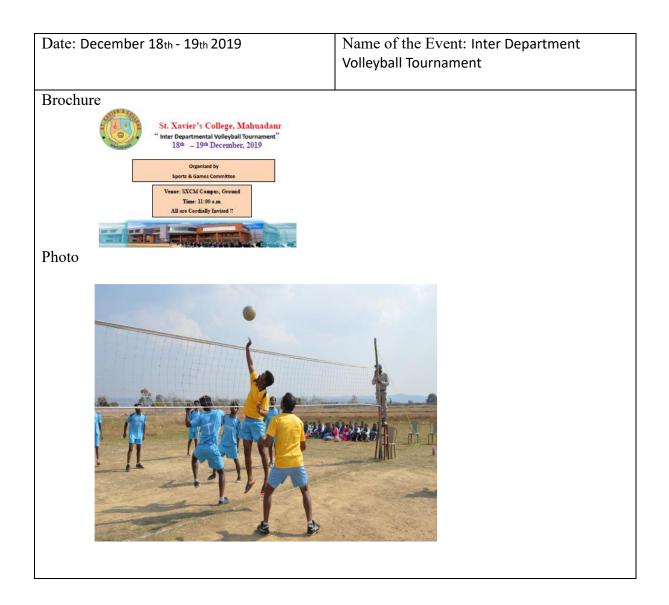

| Date: April 22 <sup>nd</sup> - 23 <sup>rd</sup> 2022 | Name of the Event: Inter Departmental |
|------------------------------------------------------|---------------------------------------|
|                                                      | Basketball Tournament                 |
| Brochure                                             |                                       |