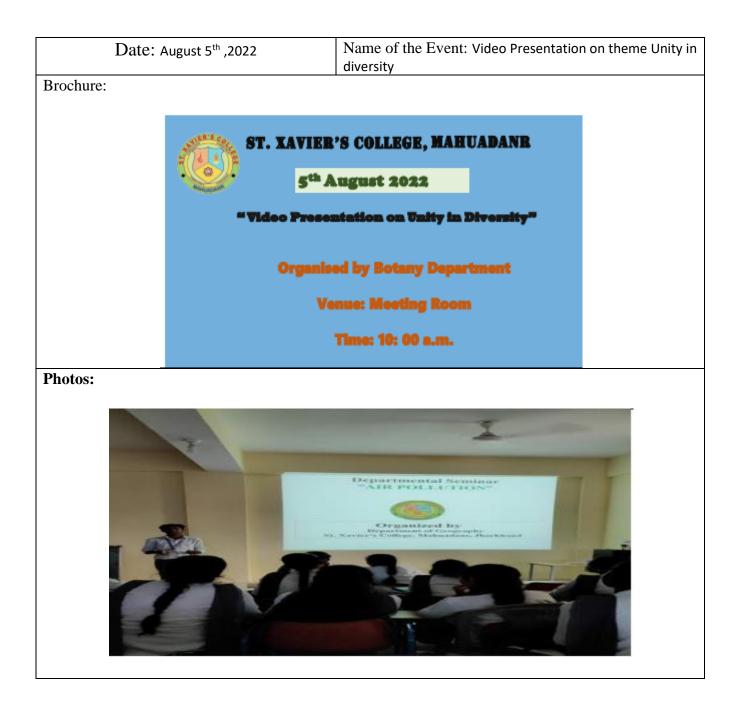

| Date: September 30th 2021 | Name of the Event: Essay Writing |  |
|---------------------------|----------------------------------|--|
|                           | Competition                      |  |
|                           |                                  |  |