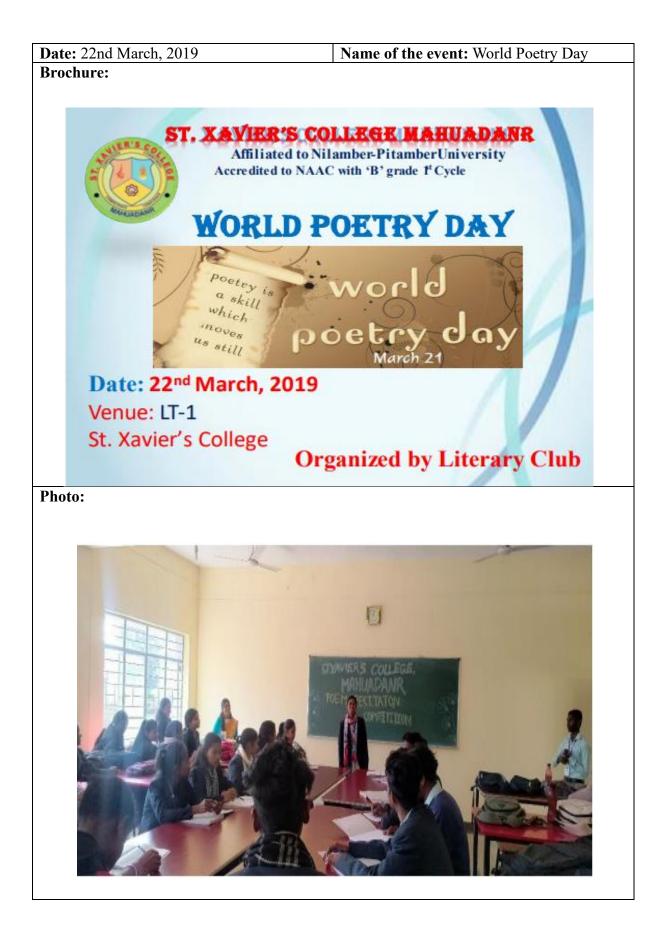

| Date: September 30th 2021 | Name of the Event: Essay Writing |  |
|---------------------------|----------------------------------|--|
|                           | Competition                      |  |
|                           |                                  |  |

| Brochure |                                                                                                                                      |     |
|----------|--------------------------------------------------------------------------------------------------------------------------------------|-----|
|          | ST. XAVIER'S COLLEGE, MAHUAD<br>Essay Writing Competition<br>30 <sup>th</sup> September 2021<br>Time: 10: 00 a.m.<br>Venue: CH ,SXCM | ANR |
|          | Cultural Committee                                                                                                                   |     |
| Photo    | <image/>                                                                                                                             |     |