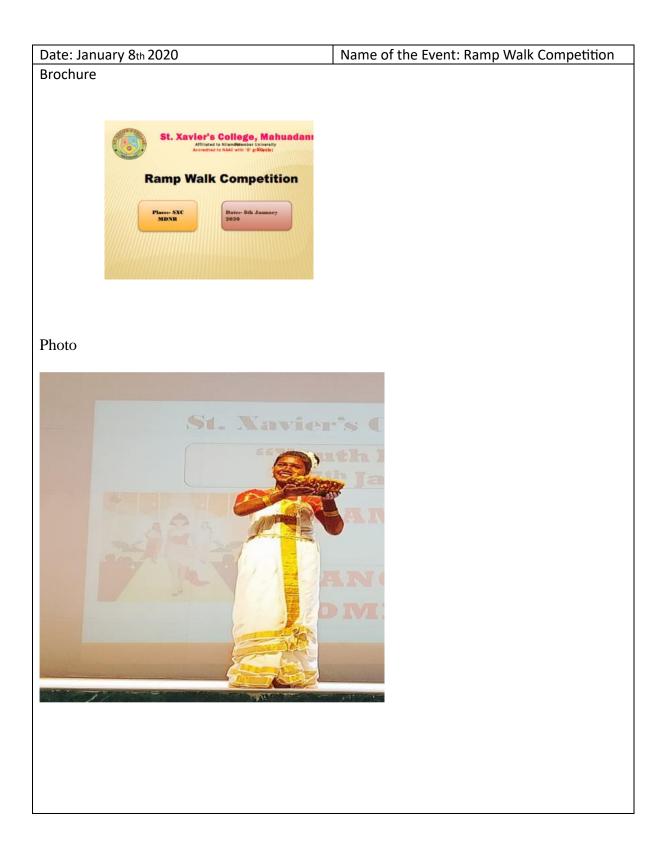

| Date: 3rd March 2022 | Name of the Event: Ramp Walk Competition |
|----------------------|------------------------------------------|
| Brochure             |                                          |

|       | ST. XAVIER'S COLLEGE, MAHUA<br>Ramp Walk Competition<br>3 <sup>rd</sup> March 2022<br>Organized byCultural Committee<br>Venue: CH, SXCM<br>Time: O1: 30 p.m. | NDANR            |  |
|-------|--------------------------------------------------------------------------------------------------------------------------------------------------------------|------------------|--|
| Photo | RA<br>FAI<br>COI<br>TIT                                                                                                                                      | LK<br>ESS<br>ION |  |
|       |                                                                                                                                                              |                  |  |