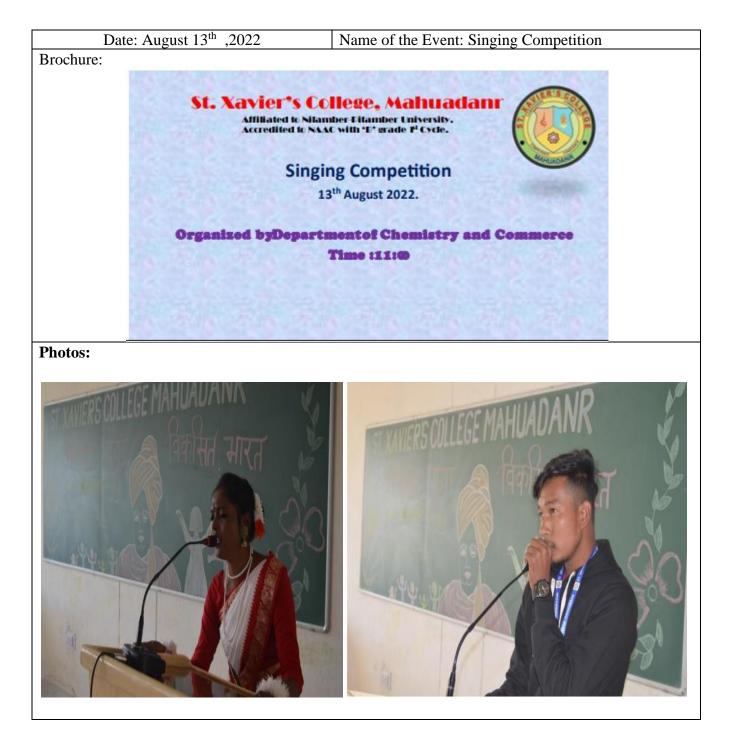

# Academic Year 2022-23

| Date: August 8th ,2022 | Name of the Event: Painting Competition on theme Cultures of India |
|------------------------|--------------------------------------------------------------------|
| Brochure:              |                                                                    |
| <b>S</b> T             | . XAVIER'S COLLEGE, MAHUADANR<br>8 <sup>th</sup> August 2022       |
| "Pala                  | ting Competition on Cultures of India"                             |
|                        | By the Department of Mathematics<br>Venue: CH, SXCM                |
|                        | Time: 10: 00 a.m.                                                  |
| Photos:                |                                                                    |