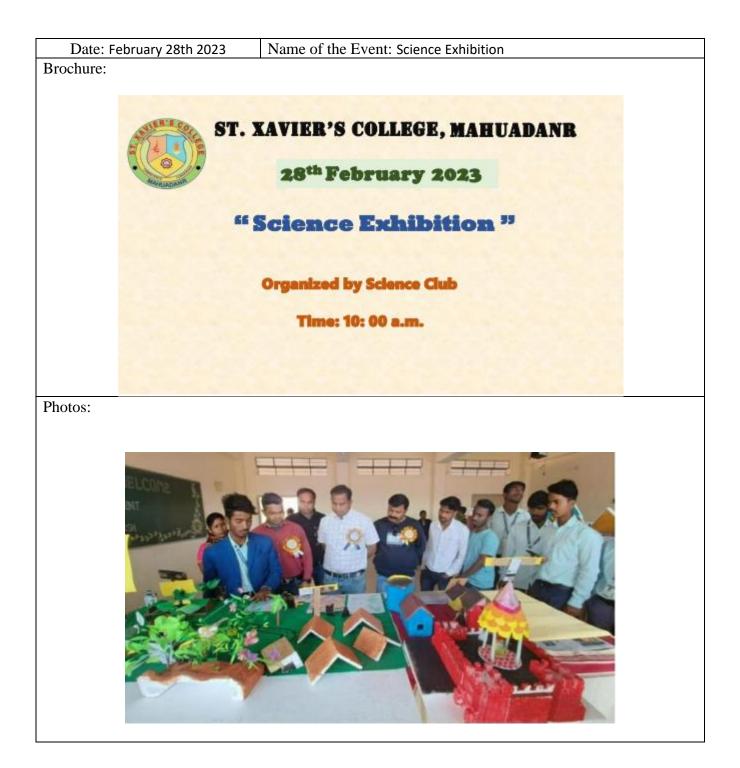

| Date: June 19 <sup>th</sup> 2023 Name of the Event: | Quiz Competitions on International Yoga Day |
|-----------------------------------------------------|---------------------------------------------|
|-----------------------------------------------------|---------------------------------------------|