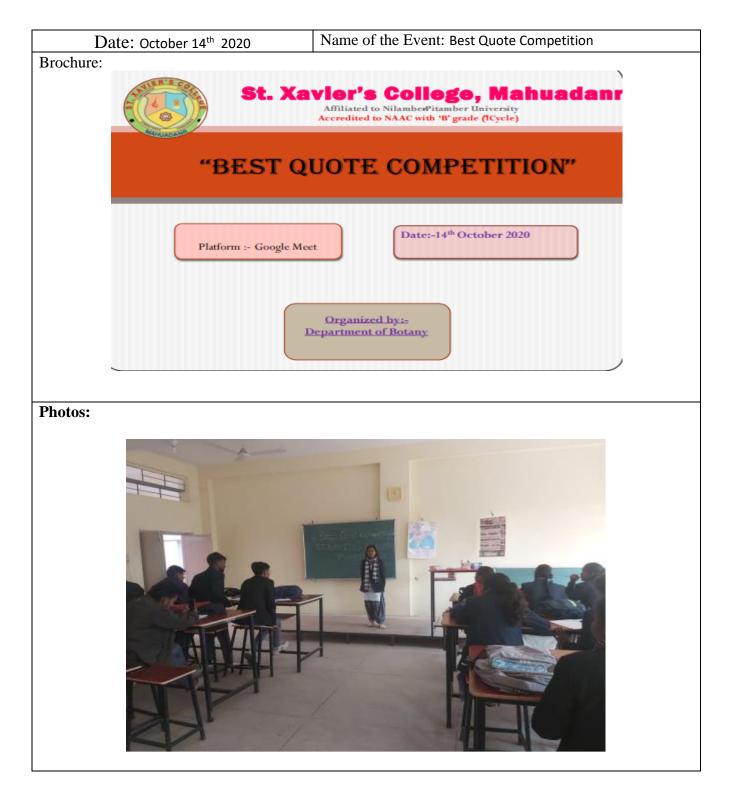

| Date: September 30th 2021 | Name of the Event: Essay Writing |  |
|---------------------------|----------------------------------|--|
|                           | Competition                      |  |
|                           |                                  |  |

| Brochure |                                                                                                                                      |     |
|----------|--------------------------------------------------------------------------------------------------------------------------------------|-----|
|          | ST. XAVIER'S COLLEGE, MAHUAD<br>Essay Writing Competition<br>30 <sup>th</sup> September 2021<br>Time: 10: 00 a.m.<br>Venue: CH ,SXCM | ANR |
|          | Cultural Committee                                                                                                                   |     |
| Photo    | <image/>                                                                                                                             |     |