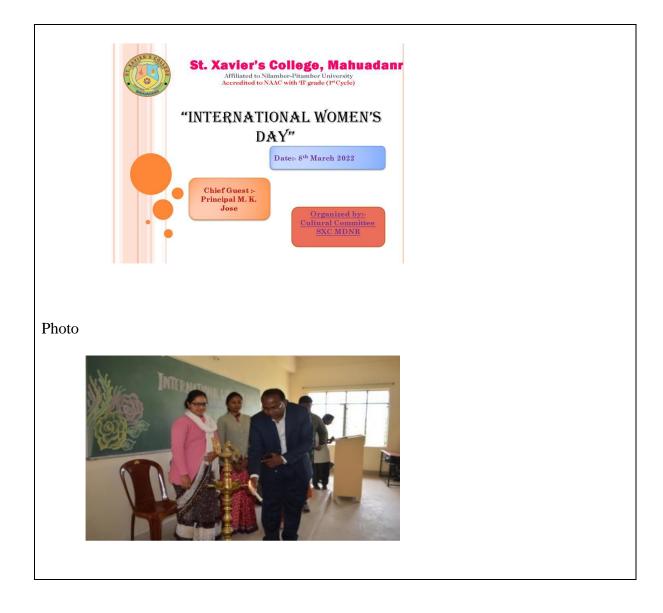

| Date: March 8 <sup>th</sup> 2022 | Name of the Event: International Women's<br>Day Celebration |
|----------------------------------|-------------------------------------------------------------|
| Brochure                         |                                                             |