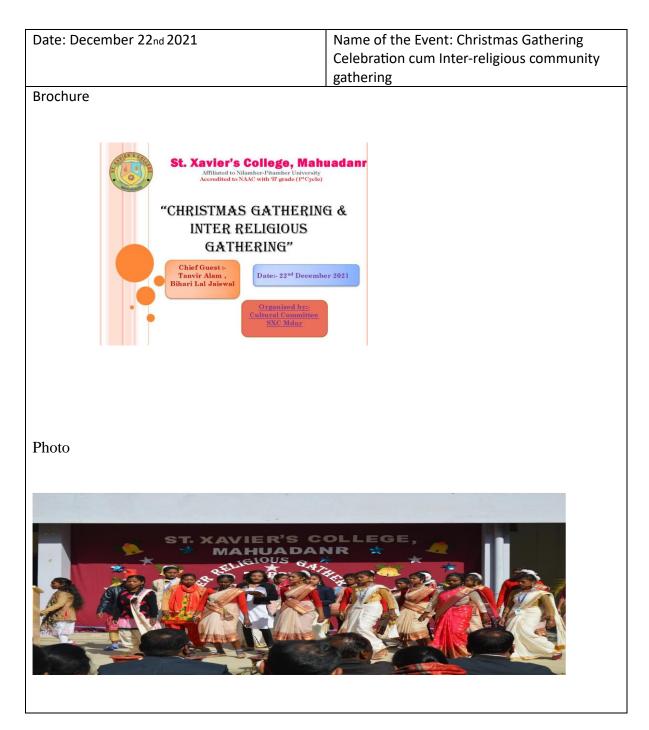

| Date: March 8 <sup>th</sup> 2022 | Name of the Event: International Women's<br>Day Celebration |
|----------------------------------|-------------------------------------------------------------|
| Brochure                         |                                                             |