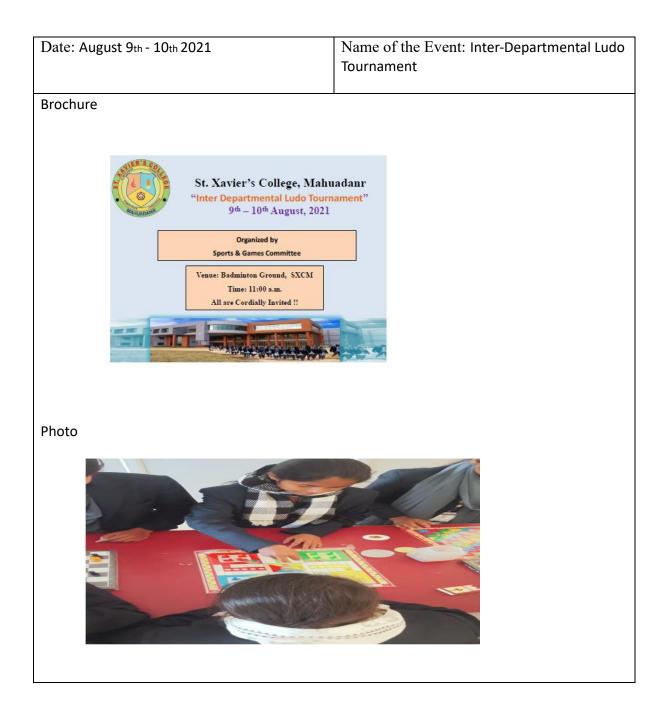

| Date: October 27th - 28th 2021 | Name of the Event: Interdepartmental 400 |
|--------------------------------|------------------------------------------|
|                                | Metre Race Tournament                    |
| Brochure                       |                                          |