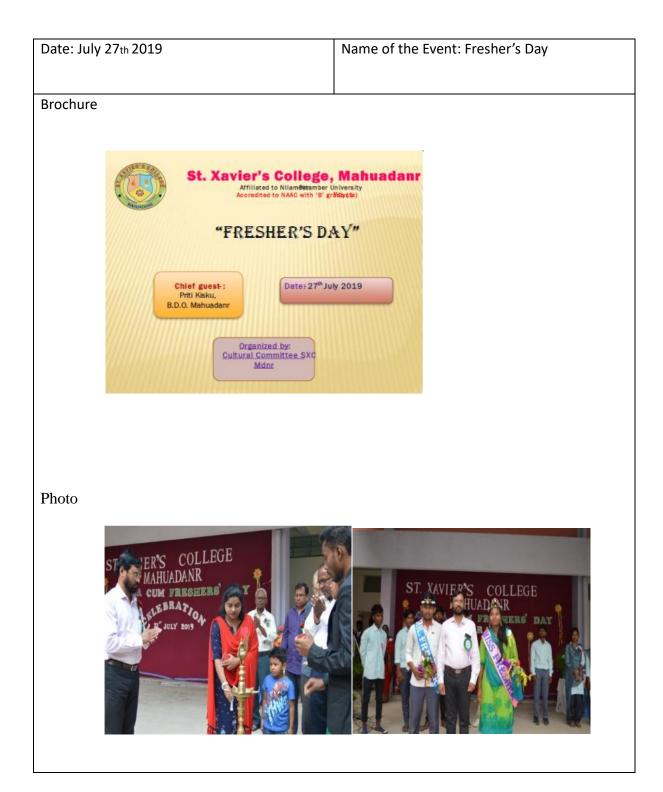

|                                                                             |  |
|                                                                                                                                                                                                          |                                                                             |  |
|                                                                                                                                                                                                          |                                                                             |  |

















































# ACADEMIC YEAR 2019-20





| Date: August 6th 2019                                                                                                         | Name of the Event: Painting Competition |  |
|-------------------------------------------------------------------------------------------------------------------------------|-----------------------------------------|--|
|                                                                                                                               |                                         |  |
| Brochure                                                                                                                      |                                         |  |
| ST. XAVIER'S COLLEGE, MAHUADANN<br>Painting Competition<br>6 <sup>th</sup> August2019<br>Verse: