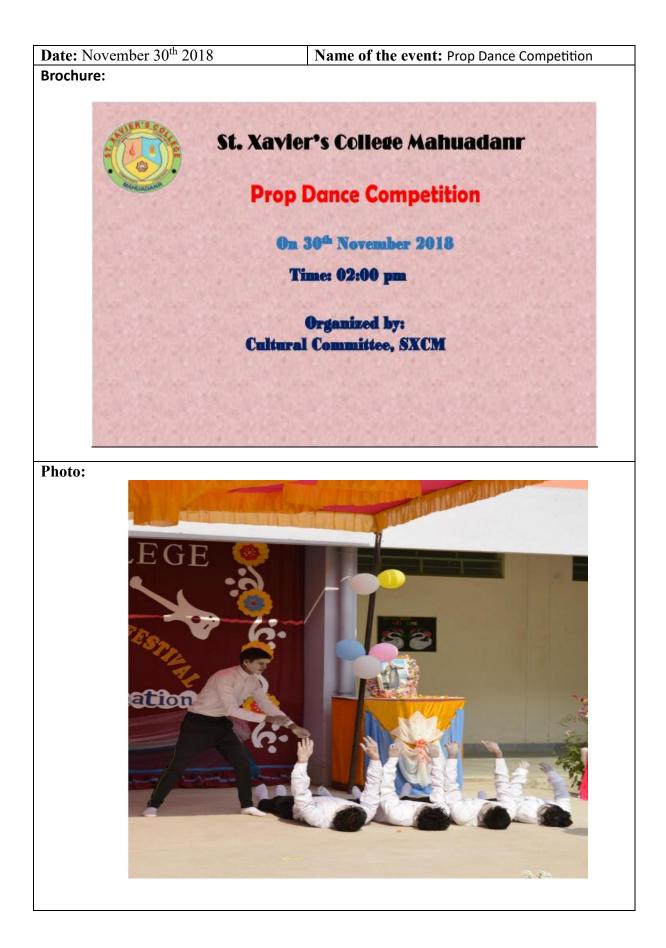

| Date: September 30th 2021 | Name of the Event: Essay Writing |  |
|---------------------------|----------------------------------|--|
|                           | Competition                      |  |
|                           |                                  |  |

| Brochure |                                                                                                                                      |     |
|----------|--------------------------------------------------------------------------------------------------------------------------------------|-----|
|          | ST. XAVIER'S COLLEGE, MAHUAD<br>Essay Writing Competition<br>30 <sup>th</sup> September 2021<br>Time: 10: 00 a.m.<br>Venue: CH ,SXCM | ANR |
|          | Cultural Committee                                                                                                                   |     |
| Photo    | <image/>                                                                                                                             |     |