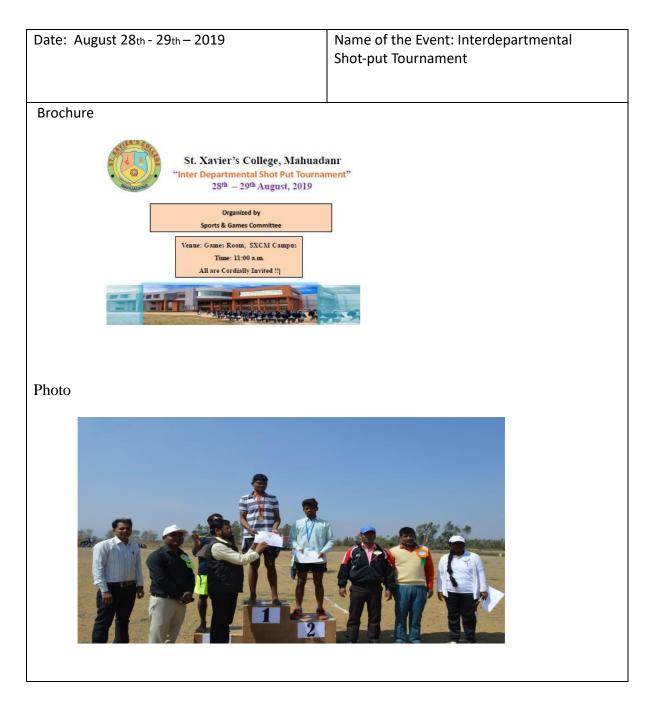

| Date: (August) 6th - 7th 2019                                                                                           | Name of the Event: Inter Departmental<br>Football Tournament |  |
|-------------------------------------------------------------------------------------------------------------------------|--------------------------------------------------------------|--|
|                                                                                                                         |                                                              |  |
| Brochure                                                                                                                |                                                              |  |
| St. Xavier's College, Mahuada<br>"Inter Departmental Football Tournar<br>6 <sup>th</sup> – 7 <sup>th</sup> August, 2019 | nr<br>nent"                                                  |  |
| Organized by<br>Sports & Games Committee                                                                                |                                                              |  |
| Venue: Cricket Ground, SXCM<br>Time: 11:00 a.m.<br>All are Cordially Invited !!                                         |                                                              |  |
|                                                                                                                         |                                                              |  |
|                                                                                                                         |                                                              |  |
| Photo                                                                                                                   |                                                              |  |
|                                                                                                                         |                                                              |  |
|                                                                                                                         |                                                              |  |
|                                                                                                                         |                                                              |  |
|                                                                                                                         |                                                              |  |
|                                                                                                                         |                                                              |  |
|                                                                                                                         |                                                              |  |