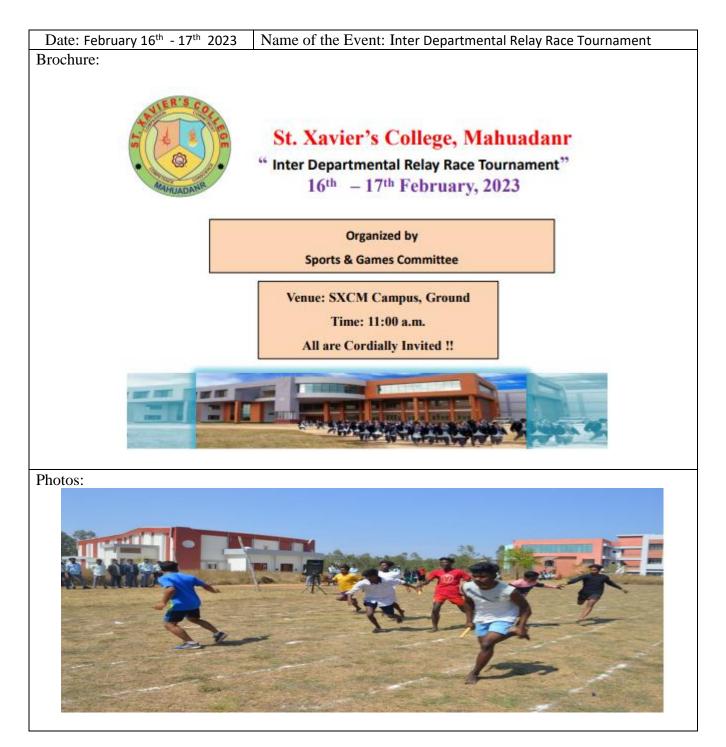

| Date: April 25 <sup>th</sup> - 26 <sup>th</sup> 2023 | Name of the Event: Interdepartmental Hockey Tournament  |
|------------------------------------------------------|---------------------------------------------------------|
| D acci / pin 25 20 2020                              | r tame of the Lyont interacpartmental nooney roundament |