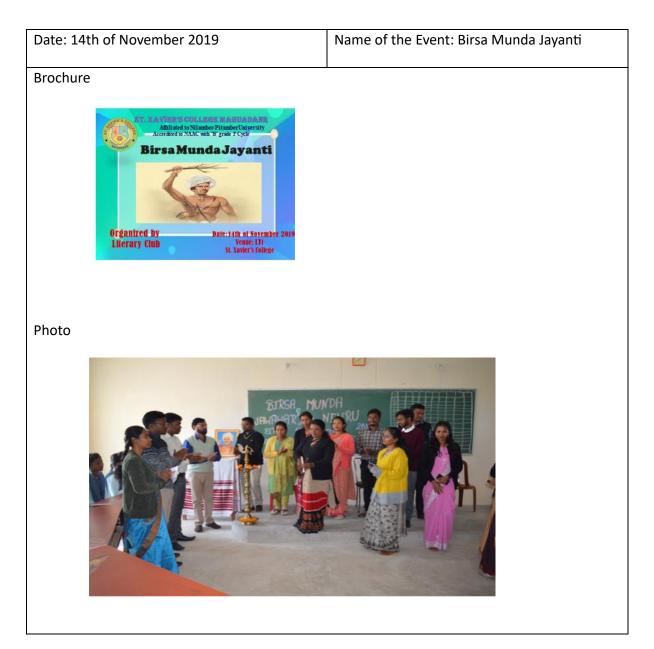

er 1 <sup>st</sup> 2019                                                                                                            | Name of the Event: Best out of Waste<br>Competition |
|-----------------------------------------------------------------------------------------------------------------------------------------------|-----------------------------------------------------|
| Brochure<br>ST. XAVIER'S COLLEGE, MARI<br>Best put of Waste Competent<br>18 <sup>th</sup> January 2019<br>Yeave: OB, SICH<br>Time: 01: 30 p.m |                                                     |
| <image/>                                                                                                                                      |                                                     |

































| Date: January 17th - 18th 2020                                                                                                                                                                                                                   | Name of the Event: Inter-Departmental<br>Cricket Tournament |
|--------------------------------------------------------------------------------------------------------------------------------------------------------------------------------------------------------------------------------------------------|-------------------------------------------------------------|
| Brochure<br>St. Xavier's College, Mahuadanr<br>"Inter Departmental Cricket Tournament"<br>17th - 18th January, 2020<br>Organized by<br>Sports & Games Conmittee<br>V