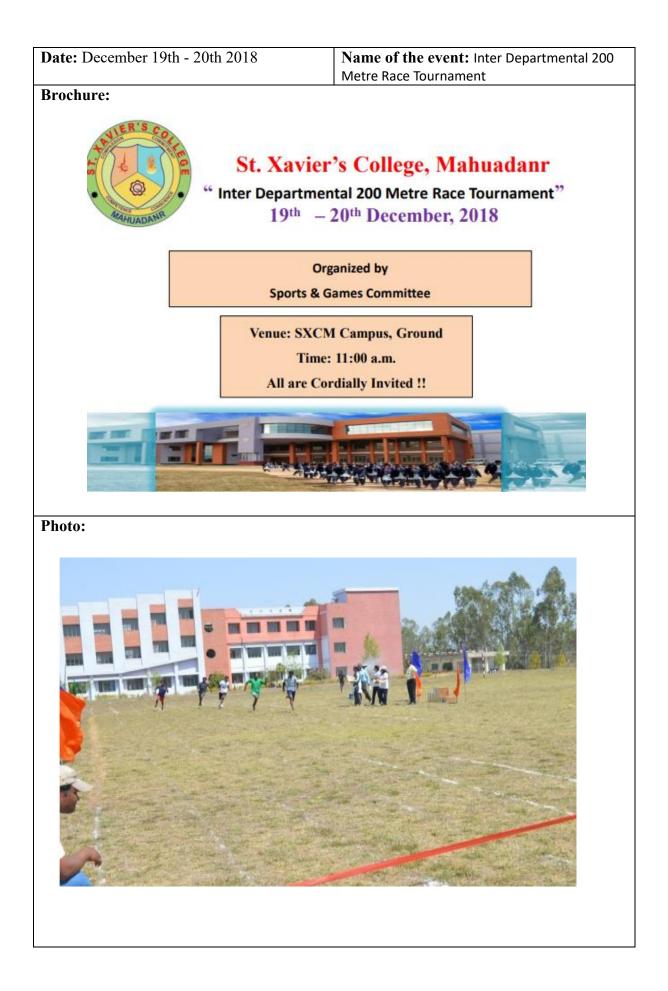

| Date: November 26 <sup>th</sup> - 27 <sup>th</sup> 2021 | Name of the Event: Interdepartmental 200<br>Metre Race Tournament |
|---------------------------------------------------------|-------------------------------------------------------------------|
| Brochure                                                |                                                                   |