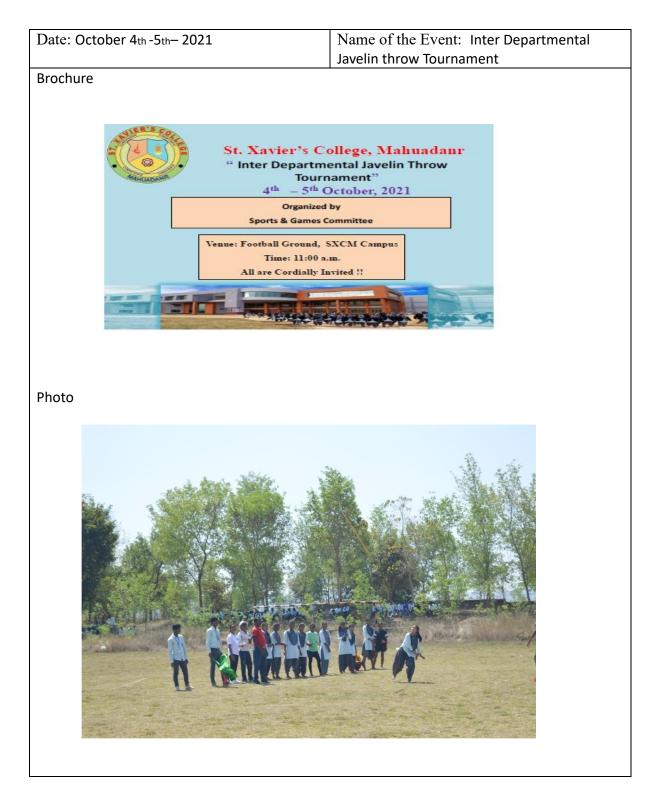

| Date: October 27th - 28th 2021 | Name of the Event: Interdepartmental 400 |
|--------------------------------|------------------------------------------|
|                                | Metre Race Tournament                    |
| Brochure                       |                                          |