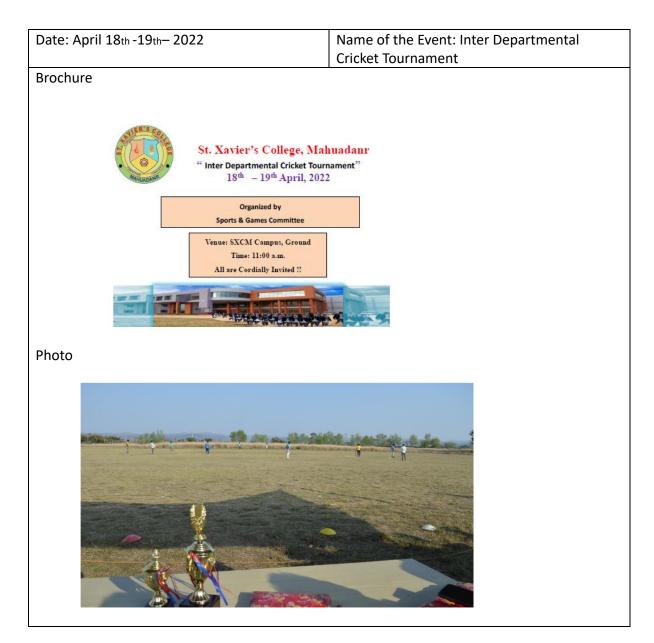

| Date: 27 <sup>th</sup> - 28 <sup>th</sup> (April) – 2022 | Name of the Event: Inter Departmental |  |
|----------------------------------------------------------|---------------------------------------|--|
|                                                          | Hockey Tournament                     |  |