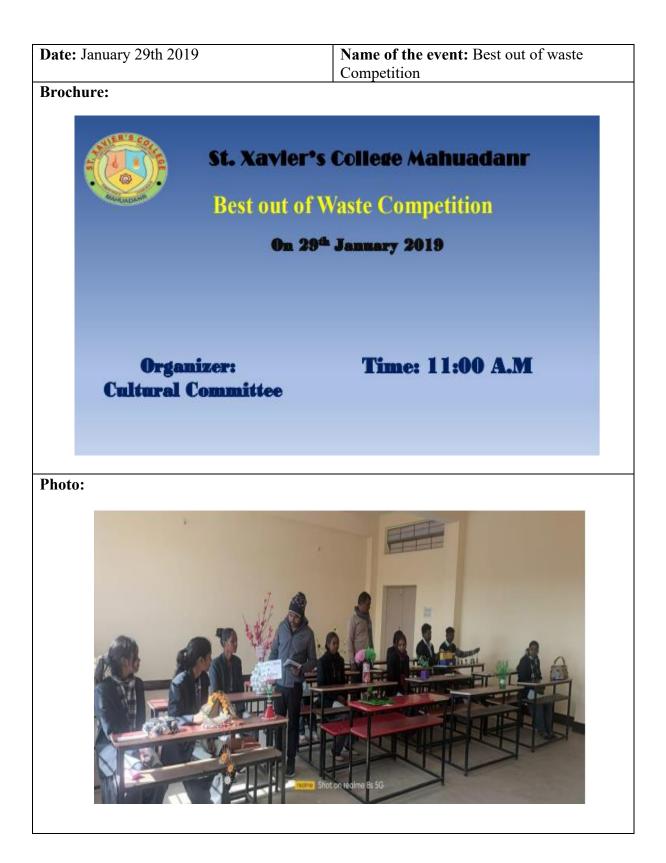

| Date: October 1 <sup>st</sup> 2019                                                                                                            | Name of the Event: Best out of Waste<br>Competition |
|-----------------------------------------------------------------------------------------------------------------------------------------------|-----------------------------------------------------|
| Brochure<br>ST. XAVIER'S COLLEGE, MARI<br>Best put of Waste Competent<br>18 <sup>th</sup> January 2019<br>Yeave: OB, SICH<br>Time: 01: 30 p.m |                                                     |
| <image/>                                                                                                                                      |                                                     |