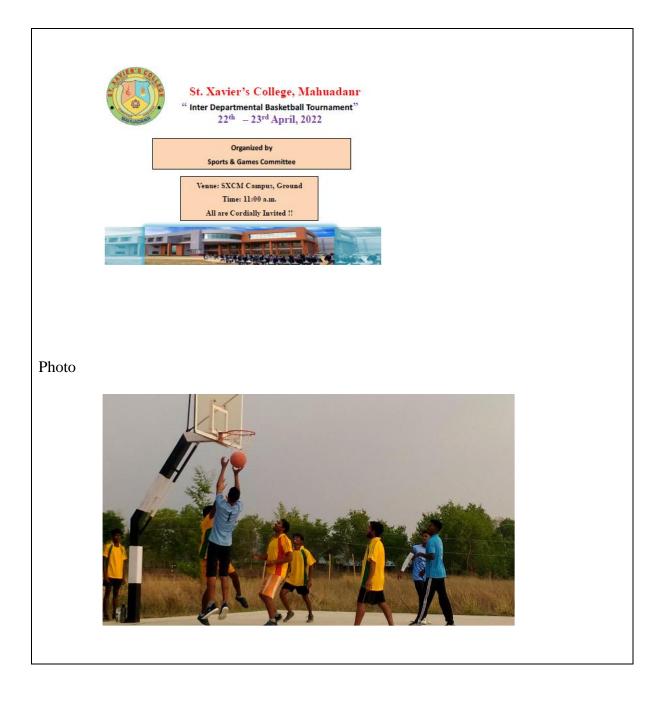

| Date: April 22 <sup>nd</sup> - 23 <sup>rd</sup> 2022 | Name of the Event: Inter Departmental |
|------------------------------------------------------|---------------------------------------|
|                                                      | Basketball Tournament                 |
| Brochure                                             |                                       |