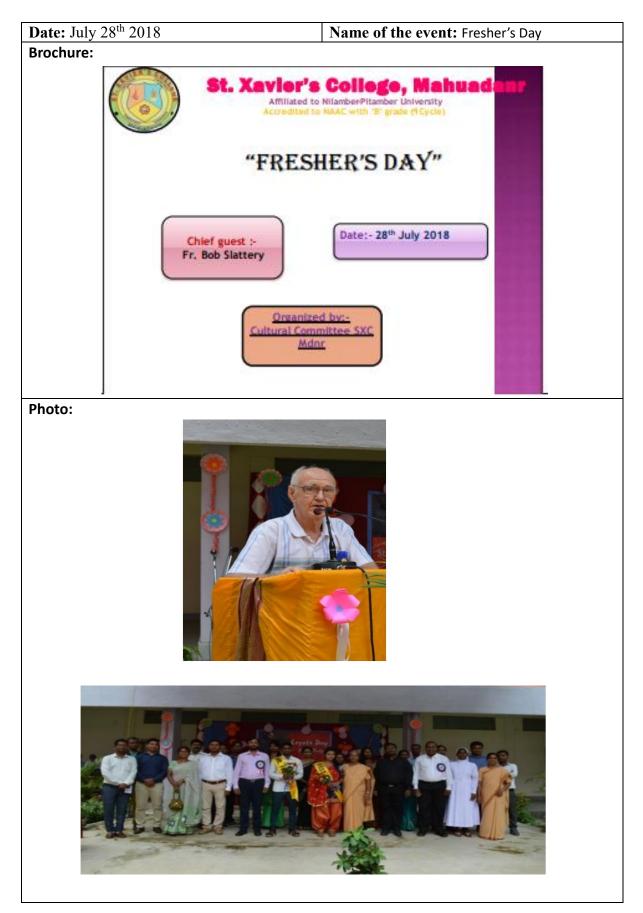

| Date: Sept                            | ember 15th 2021                     |                                             | Name of the Event:                   | Group Dance |
|---------------------------------------|-------------------------------------|---------------------------------------------|--------------------------------------|-------------|
| Due els une                           |                                     |                                             | Competition                          |             |
| Brochure                              |                                     |                                             |                                      | _           |
|                                       | <b>S</b>                            |                                             | LEGE, MAHUADANR                      |             |
|                                       | - Company                           | Group Dance Co<br>15 <sup>th</sup> Septembe |                                      |             |
|                                       |                                     |                                             |                                      |             |
|                                       | Organized by :<br>Cultural Committe | •                                           | Venue: CH, SXCM<br>Time: 10: 30 a.m. |             |
|                                       |                                     |                                             |                                      |             |
|                                       |                                     |                                             |                                      |             |
| Photo                                 |                                     |                                             |                                      |             |
| · · · · · · · · · · · · · · · · · · · |                                     |                                             |                                      |             |
|                                       |                                     |                                             |                                      |             |
|                                       |                                     |                                             |                                      |             |
| The second second second              |                                     |                                             |                                      |             |
|                                       |                                     |                                             |                                      |             |
|                                       |                                     |                                             |                                      |             |
|                                       |                                     |                                             |                                      |             |
|                                       |                                     |                                             |                                      |             |