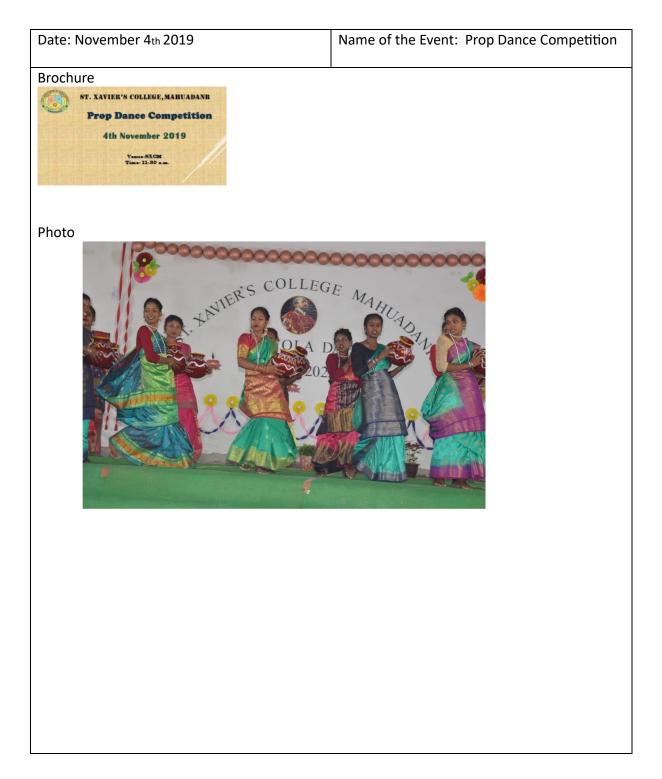

ate: October 1 <sup>st</sup> 2019                                                                                                            | Name of the Event: Best out of Waste<br>Competition |
|-----------------------------------------------------------------------------------------------------------------------------------------------|-----------------------------------------------------|
| Brochure<br>ST. XAVIER'S COLLEGE, MARI<br>Best put of Waste Competent<br>18 <sup>th</sup> January 2019<br>Yeave: OB, SICH<br>Time: 01: 30 p.m |                                                     |
| <image/>                                                                                                                                      |                                                     |

































| Date: January 17th - 18th 2020                                                                                                                                                                                                                   | Name of the Event: Inter-Departmental<br>Cricket Tournament |
|--------------------------------------------------------------------------------------------------------------------------------------------------------------------------------------------------------------------------------------------------|-------------------------------------------------------------|
| Brochure<br>St. Xavier's College, Mahuadanr<br>"Inter Departmental Cricket Tournament"<br>17th - 18th January, 2020<br>Organized by<br>Sports & Games Conm