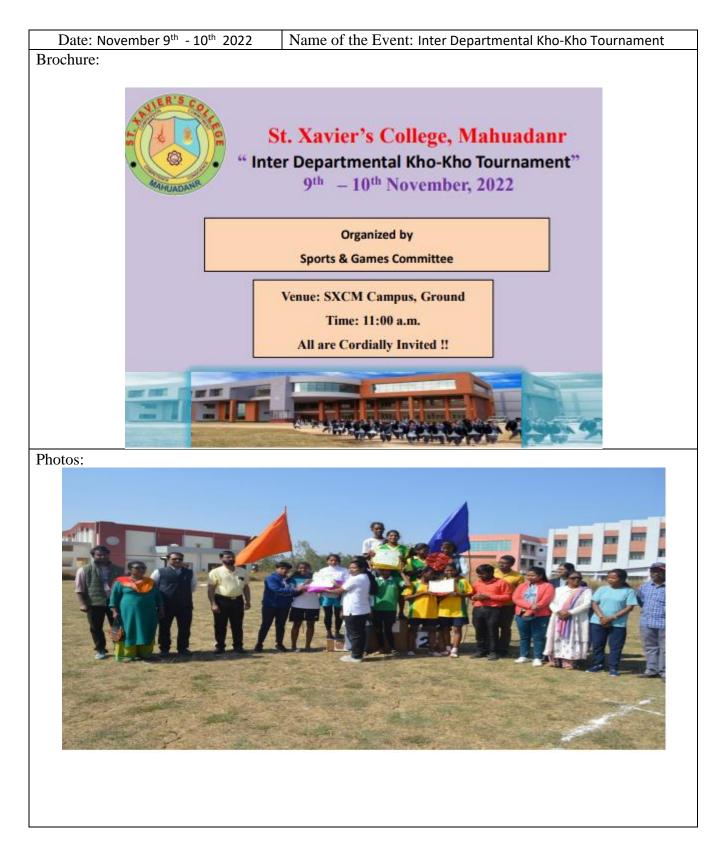

| Date: October 27th - 28th 2021 | Name of the Event: Interdepartmental 400 |
|--------------------------------|------------------------------------------|
|                                | Metre Race Tournament                    |
| Brochure                       |                                          |