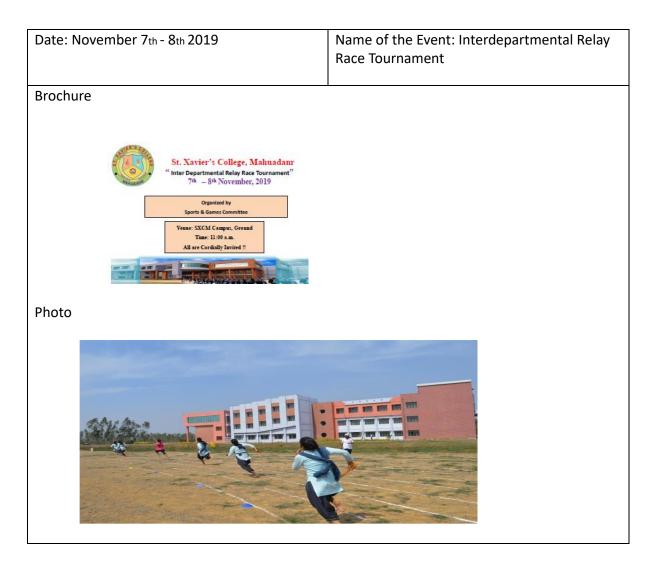

e: October 1 <sup>st</sup> 2019                                                                                                            | Name of the Event: Best out of Waste<br>Competition |
|-----------------------------------------------------------------------------------------------------------------------------------------------|-----------------------------------------------------|
| Brochure<br>ST. XAVIER'S COLLEGE, MARI<br>Best put of Waste Competent<br>18 <sup>th</sup> January 2019<br>Yeave: OB, SICH<br>Time: 01: 30 p.m |                                                     |
| <image/>                                                                                                                                      |                                                     |

































| Date: January 17th - 18th 2020                                                                                                                                                                                                                   | Name of the Event: Inter-Departmental<br>Cricket Tournament |
|--------------------------------------------------------------------------------------------------------------------------------------------------------------------------------------------------------------------------------------------------|-------------------------------------------------------------|
| Brochure<br>St. Xavier's College, Mahuadanr<br>"Inter Departmental Cricket Tournament"<br>17th - 18th January, 2020<br>Organized by<br>Sports & Games Conmit