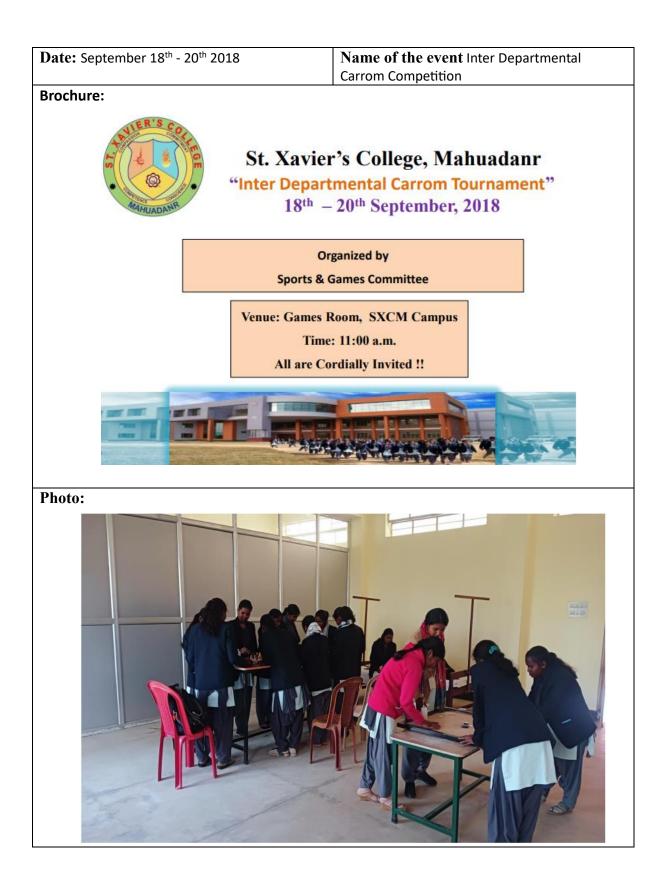

| Date: April 25 <sup>th</sup> - 26 <sup>th</sup> 2023 | Name of the Event: Interdepartmental Hockey Tournament  |
|------------------------------------------------------|---------------------------------------------------------|
| D acci / pin 25 20 2020                              | r tame of the Lyont interacpartmental nooney roundament |