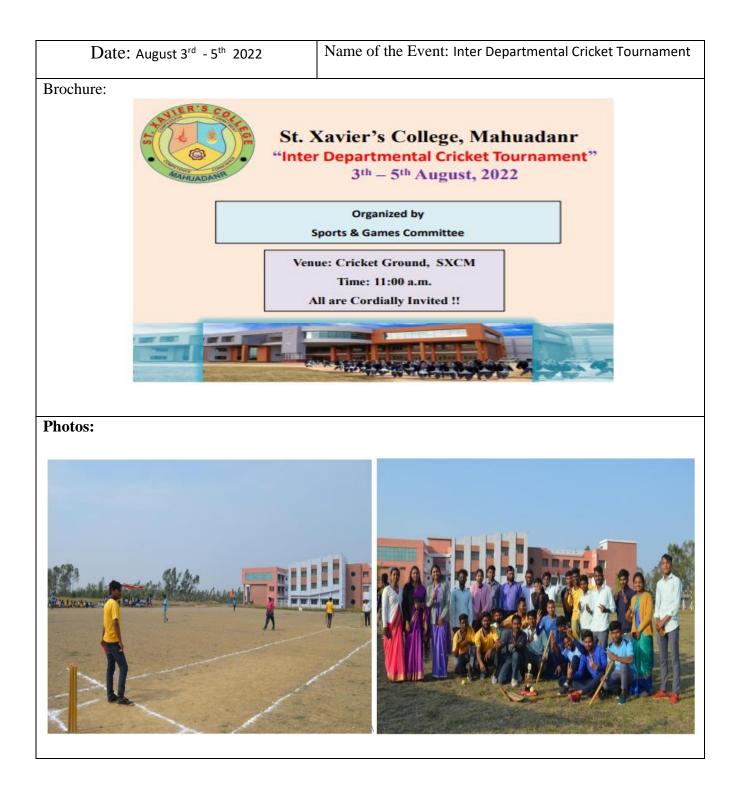

| Date: September 29th - 30th 2021 | Name of the Event: Inter-Departmental |
|----------------------------------|---------------------------------------|
|                                  | Football Tournament                   |