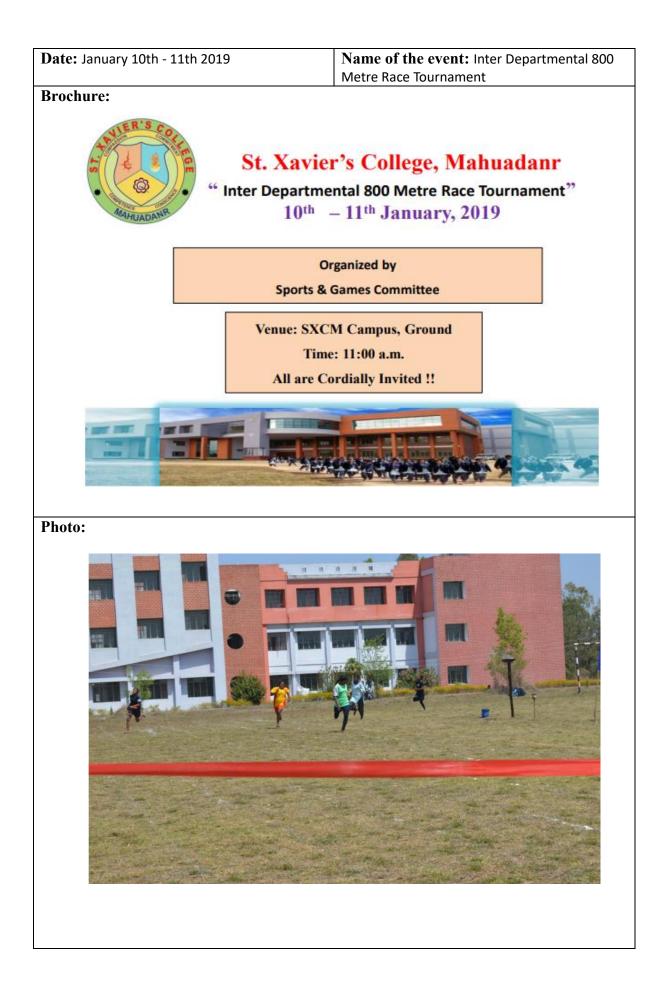

| Date: December 6th - 7th 2021 | Name of the Event: Interdepartmental 800 |
|-------------------------------|------------------------------------------|
|                               | Metre Race Tournament                    |
| Brochure                      |                                          |