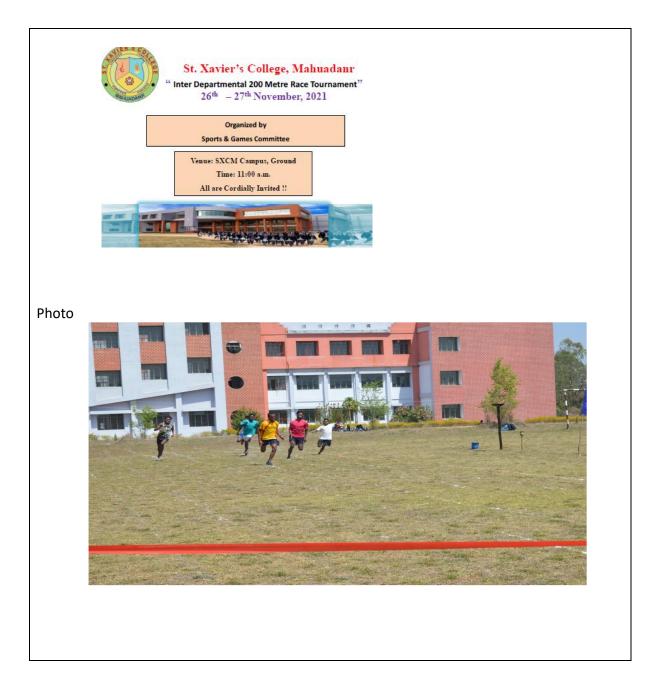

| Date: November 26 <sup>th</sup> - 27 <sup>th</sup> 2021 | Name of the Event: Interdepartmental 200<br>Metre Race Tournament |
|---------------------------------------------------------|-------------------------------------------------------------------|
| Brochure                                                |                                                                   |