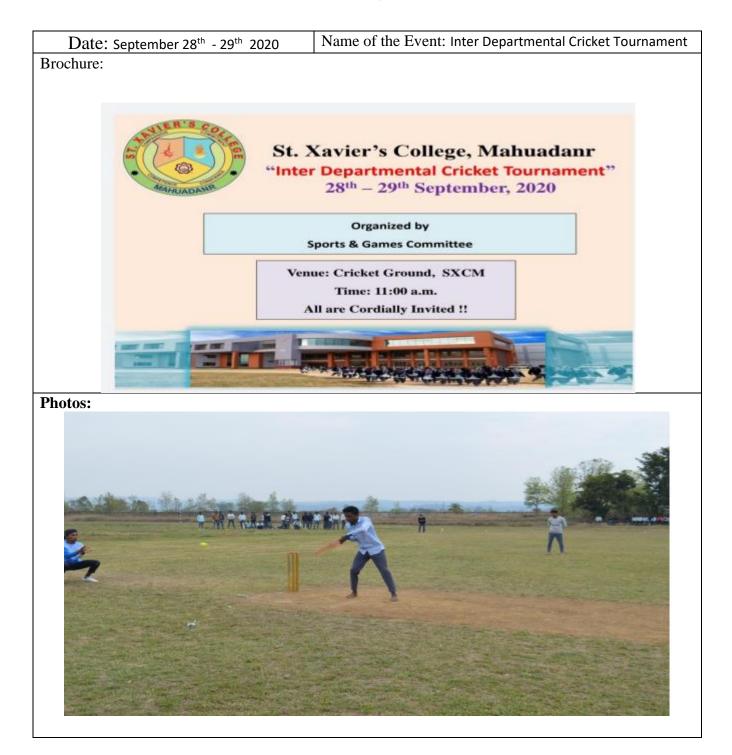

|                                         |

|       | ST. XAVIER'S COLLEGE, MAHUADANR<br>RAP SONG COMPETITION |
|-------|---------------------------------------------------------|
|       | 24 <sup>th</sup> February2022                           |
|       | Organized by:<br>Outvral Committee<br>Time: 01: 30 p.m  |
|       |                                                         |
| Photo |                                                         |
|       |                                                         |

| Date: February 17, 2021 | Name of the Event: Creative Problem Solving (CPS) |
|-------------------------|---------------------------------------------------|
| Brochure                |                                                   |



# Academic Year 2020-21















| Date: April 15 <sup>th</sup> 2021                                                                                                                                                                        | Name of the Event: Quiz Competitions on Birth Anniversary of W. Shakespeare |  |
|----------------------------------------------------------------------------------------------------------------------------------------------------------------------------------------------------------|-----------------------------------------------------------------------------|--|
| Brochure:                                                                                                                                                                                                |