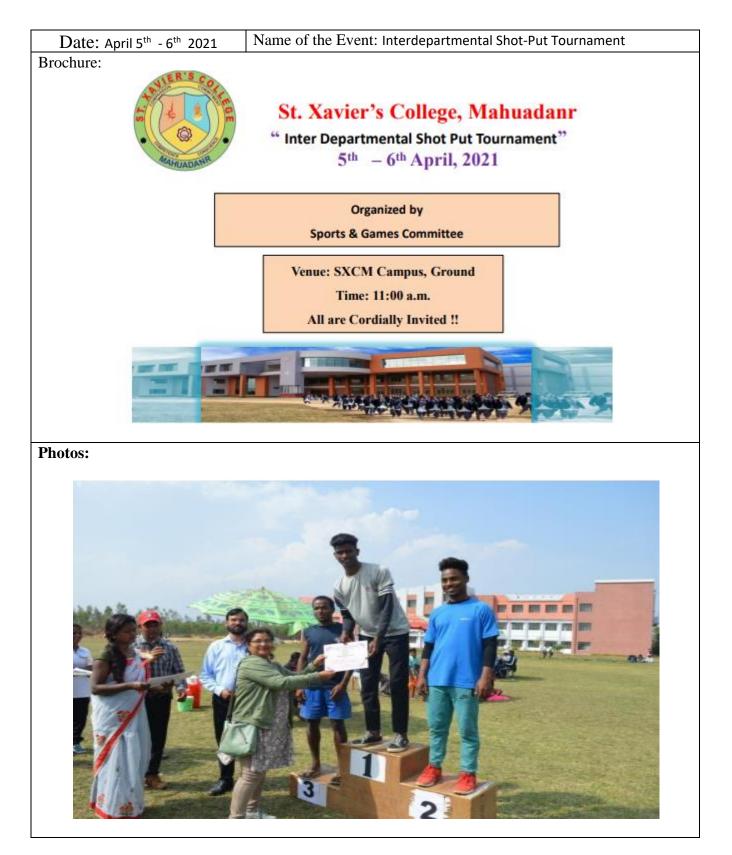

| Date: April 25 <sup>th</sup> - 26 <sup>th</sup> 2023 | Name of the Event: Interdepartmental Hockey Tournament  |
|------------------------------------------------------|---------------------------------------------------------|
| D acci / pin 25 20 2020                              | r tame of the Lyont interacpartmental nooney roundament |