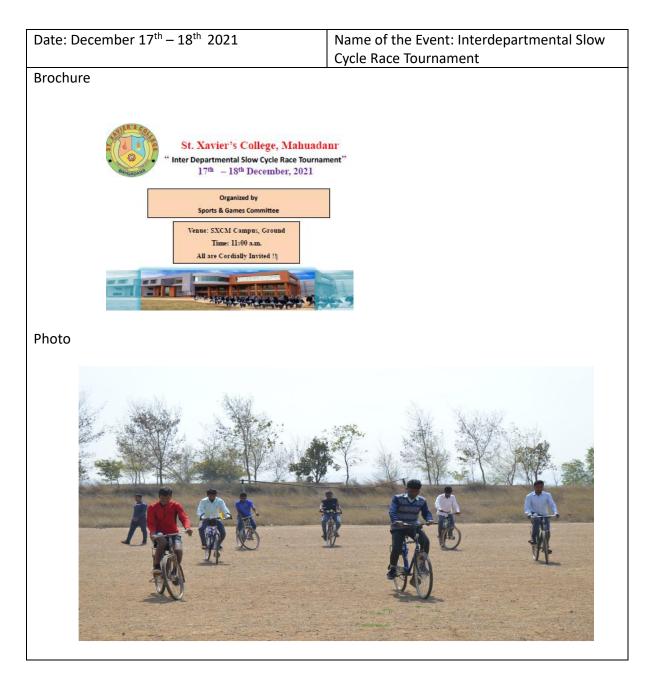

| Date: January 28th - 29th 2022 | Name of the Event: Interdepartmental Relay |
|--------------------------------|--------------------------------------------|
|                                | Race Tournament                            |
| Brochure                       |                                            |