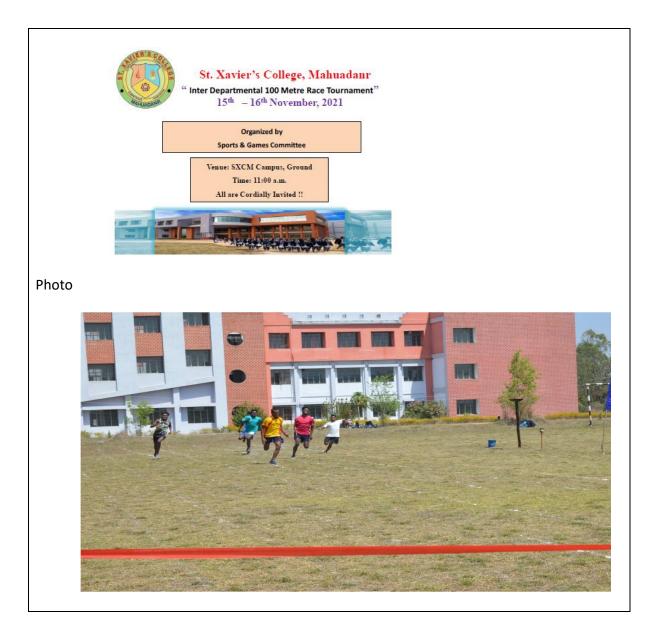

| Date: November 15th - 16th 2021 | Name of the Event: Interdepartmental 100 |
|---------------------------------|------------------------------------------|
|                                 | Metre Race Tournament                    |
| Brochure                        |                                          |