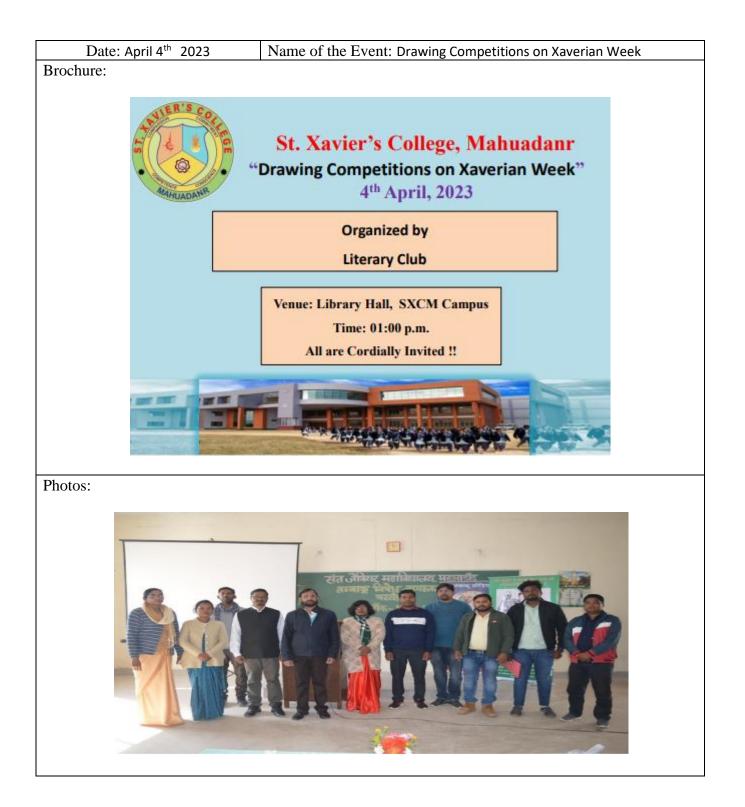

# Academic Year 2022-23

| Date: August 8th ,2022 | Name of the Event: Painting Competition on theme Cultures of India |
|------------------------|--------------------------------------------------------------------|
| Brochure:              |                                                                    |
| <b>S</b> T             | . XAVIER'S COLLEGE, MAHUADANR<br>8 <sup>th</sup> August 2022       |
| "Pala                  | ting Competition on Cultures of India"                             |
|                        | By the Department of Mathematics<br>Venue: CH, SXCM                |
|                        | Time: 10: 00 a.m.                                                  |
| Photos:                |                                                                    |