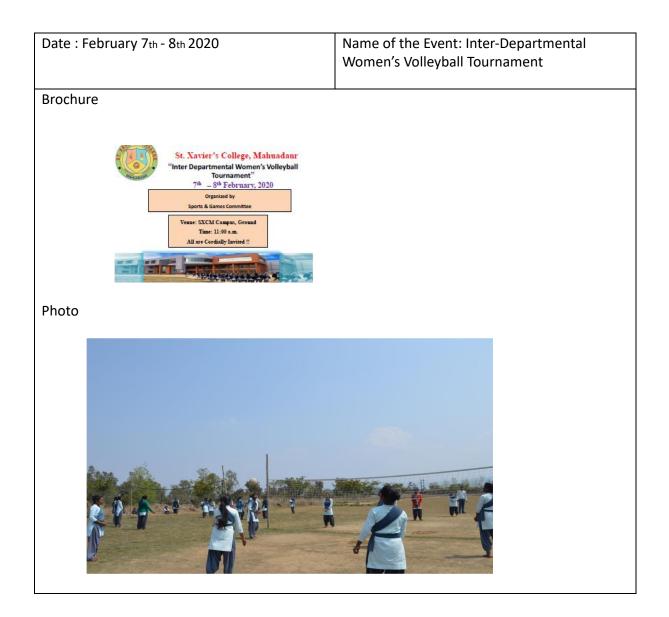

h 2020                                                                                                                                    | Name of the Event: Group Dance Competition |
|------------------------------------------------------------------------------------------------------------------------------------------------------------|--------------------------------------------|
| Brochure           St. Xavier's Collego, Mahuadan           Minister is Non-Market Without           Group Dance Competition           Place:- SXC<br>MDNB |                                            |
| Photo                                                                                                                                                      |                                            |





| Date: February 18th - 19th 2020                                                                                                                                                                                                                            | Name of the Event: Interdepartmental Ludo<br>Tournament |
|------------------------------------------------------------------------------------------------------------------------------------------------------------------------------------------------------------------------------------------------------------|---------------------------------------------------------|
| Brochure