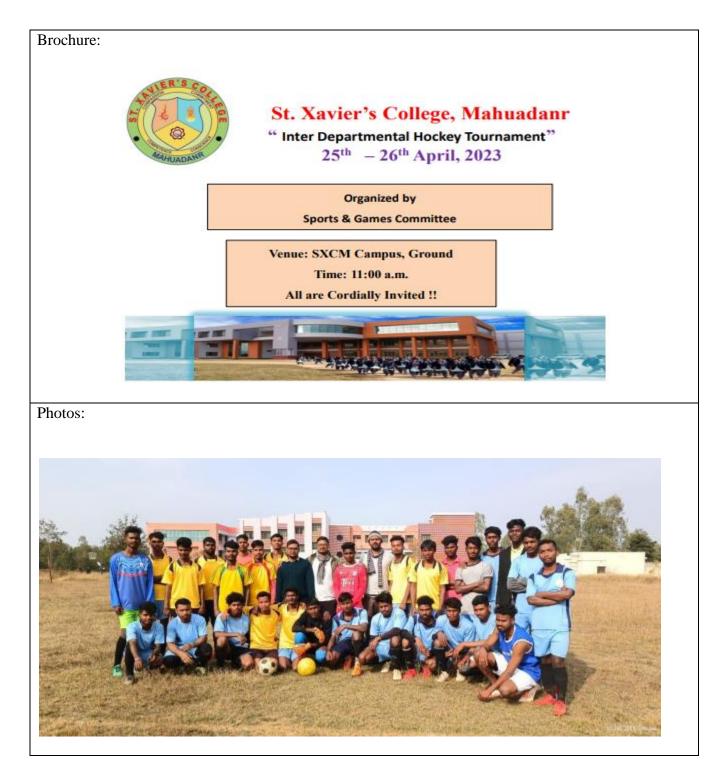

| Date: April 25 <sup>th</sup> - 26 <sup>th</sup> 2023 | Name of the Event: Interdepartmental Hockey Tournament  |
|------------------------------------------------------|---------------------------------------------------------|
| D acci / pin 25 20 2020                              | r tame of the Lyont interacpartmental nooney roundament |