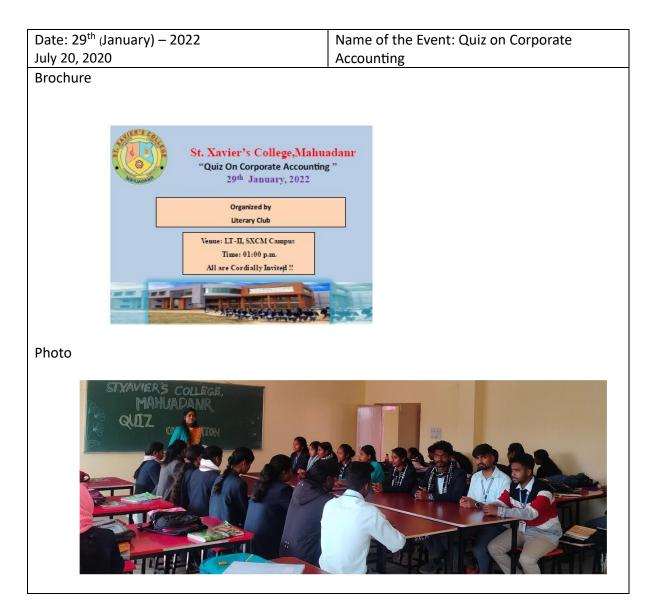

Event: Interdepartmental 800 |
|-------------------------------|------------------------------------------|
|                               | Metre Race Tournament                    |
| Brochure                      |                                          |











| Date: 17th (January) – 2022 | Name of the Event: Essay Writing |
|-----------------------------|----------------------------------|
|                             | Competition Panchparmeshwar      |



| Date: January 28th - 29th 2022 | Name of the Event: Interdepartmental Relay |
|--------------------------------|--------------------------------------------|
|                                | Race Tournament                            |
| Brochure                       |                                            |





| Date : February 11 <sup>th</sup> - 12 <sup>th</sup> 2022 | Name of the Event: Interdepartmental Spoon<br>Holding Race Tournament |
|----------------------------------------------------------|-----------------------------------------------------------------------|
| Brochure                                                 |                                                                       |





| Date: March 8 <sup>th</sup> 2022 | Name of the Event: International Women's<br>Day Celebration |
|----------------------------------|-------------------------------------------------------------|
| Brochure                         |                                                             |



| Date: 3rd March 2022 | Name of the Event: Ramp Walk Competition |
|----------------------|--