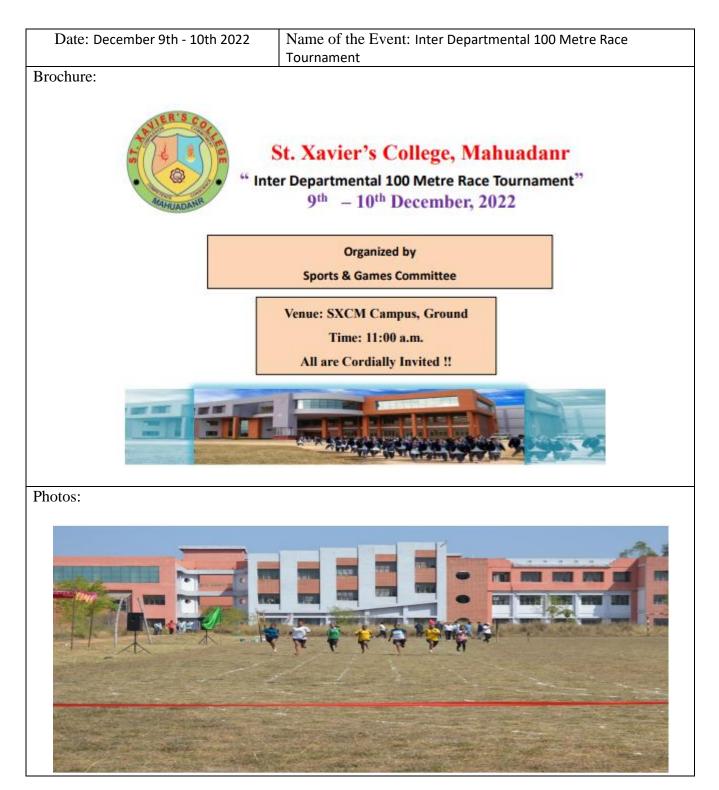

| Date: November 15th - 16th 2021 | Name of the Event: Interdepartmental 100 |
|---------------------------------|------------------------------------------|
|                                 | Metre Race Tournament                    |
| Brochure                        |                                          |