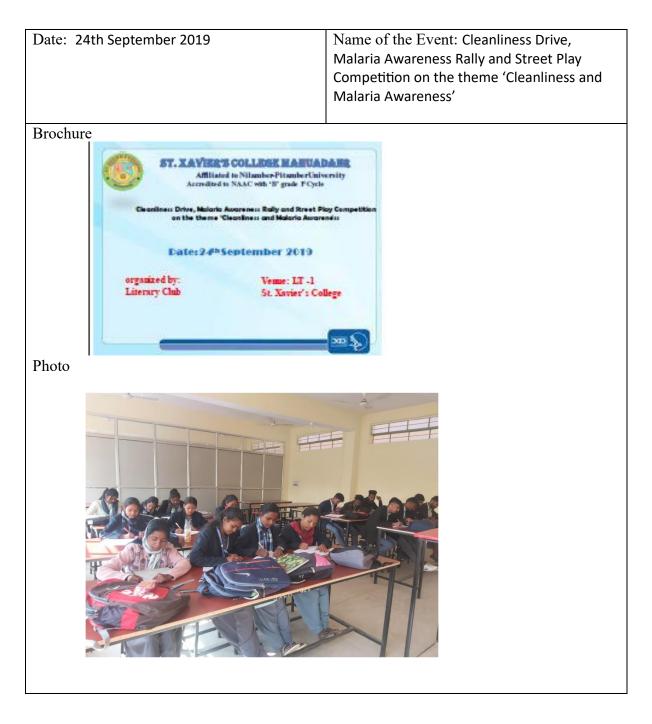

| Date: September 23 <sup>rd</sup> 2019 | Name of the Event: Clay Art Competition |
|---------------------------------------|-----------------------------------------|
| Brochure                              |                                         |
| ST. XAVIER'S COLLEGE, MAHUADANR       |                                         |
| 23 <sup>th</sup> September2020        |                                         |
| Venue: CH, SXCM<br>Time: 10: 30 p.m.  |                                         |
| <image/>                              |                                         |