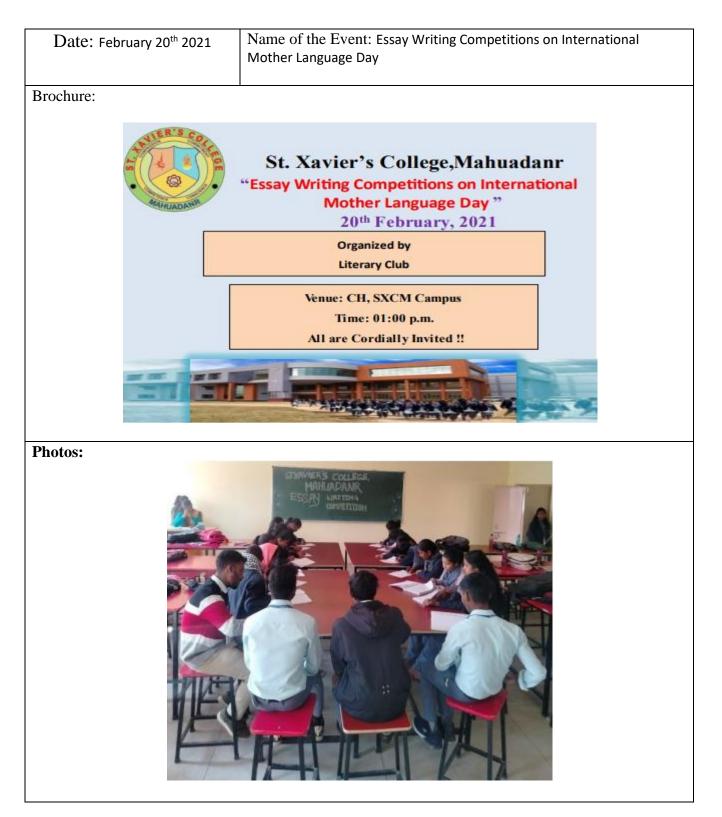

|                                                                             |  |
|                                                                                                                                                                                                          |                                                                             |  |
|                                                                                                                                                                                                          |                                                                             |  |

















































# ACADEMIC YEAR 2019-20





| Date: August 6th 2019                                                                                                         | Name of the Event: Painting Competition |  |
|-------------------------------------------------------------------------------------------------------------------------------|-----------------------------------------|--|
|                                                                                                                               |                                         |  |
| Brochure                                                                                                                      |                                         |  |
| ST. XAVIER'S COLLEGE, MAHUA