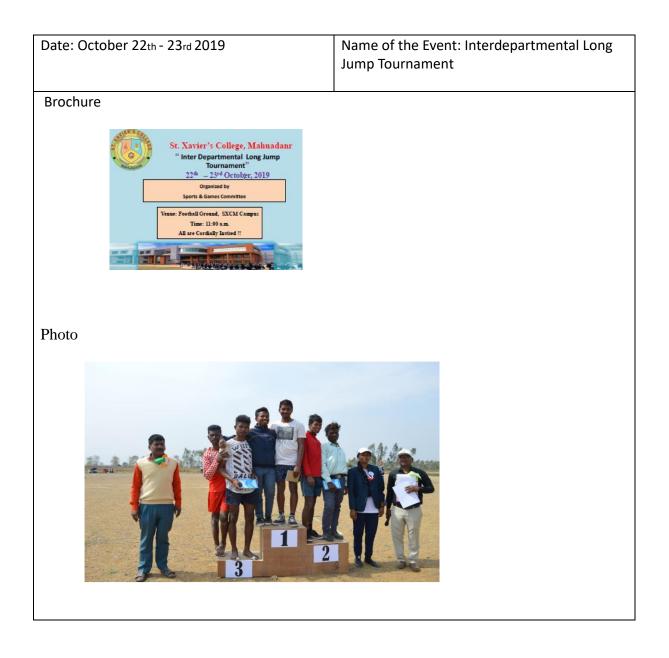

Date: October 1 <sup>st</sup> 2019                                                                                                            | Name of the Event: Best out of Waste<br>Competition |
|-----------------------------------------------------------------------------------------------------------------------------------------------|-----------------------------------------------------|
| Brochure<br>ST. XAVIER'S COLLEGE, MARI<br>Best put of Waste Competent<br>18 <sup>th</sup> January 2019<br>Yeave: OB, SICH<br>Time: 01: 30 p.m |                                                     |
| <image/>                                                                                                                                      |                                                     |

































| Date: January 17th - 18th 2020                                                                                                                                                                                                                   | Name of the Event: Inter-Departmental<br>Cricket Tournament |
|--------------------------------------------------------------------------------------------------------------------------------------------------------------------------------------------------------------------------------------------------|-------------------------------------------------------------|
| Brochure<br>St. Xavier's College, Mahuadanr<br>"Inter Departmental Cricket Tournament"<br>17th - 18th January, 2020<br>Organized by<br>Sports & Games Co