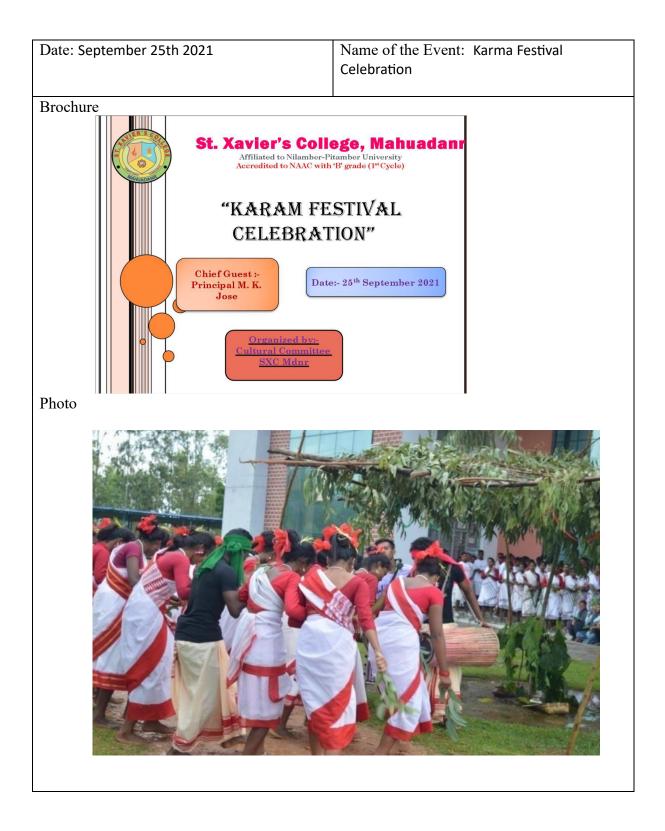

| Date: September 29th - 30th 2021 | Name of the Event: Inter-Departmental |
|----------------------------------|---------------------------------------|
|                                  | Football Tournament                   |