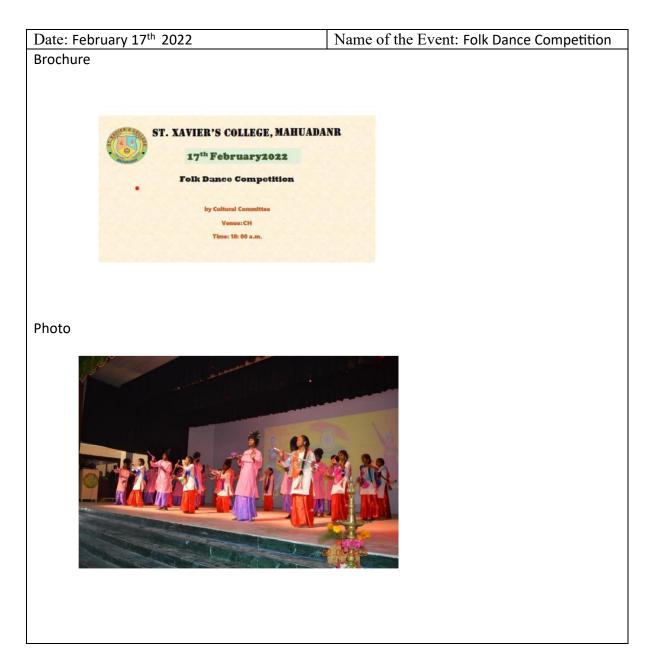

| Date: Sept                            | ember 15th 2021                     |                                             | Name of the Event:                   | Group Dance |
|---------------------------------------|-------------------------------------|---------------------------------------------|--------------------------------------|-------------|
| Due els une                           |                                     |                                             | Competition                          |             |
| Brochure                              |                                     |                                             |                                      | _           |
|                                       | <b>S</b>                            |                                             | LEGE, MAHUADANR                      |             |
|                                       | - Company                           | Group Dance Co<br>15 <sup>th</sup> Septembe |                                      |             |
|                                       |                                     |                                             |                                      |             |
|                                       | Organized by :<br>Cultural Committe | •                                           | Venue: CH, SXCM<br>Time: 10: 30 a.m. |             |
|                                       |                                     |                                             |                                      |             |
|                                       |                                     |                                             |                                      |             |
| Photo                                 |                                     |                                             |                                      |             |
| · · · · · · · · · · · · · · · · · · · |                                     |                                             |                                      |             |
|                                       |                                     |                                             |                                      |             |
|                                       |                                     |                                             |                                      |             |
| The second second second              |                                     |                                             |                                      |             |
|                                       |                                     |                                             |                                      |             |
|                                       |                                     |                                             |                                      |             |
|                                       |                                     |                                             |                                      |             |
|                                       |                                     |                                             |                                      |             |