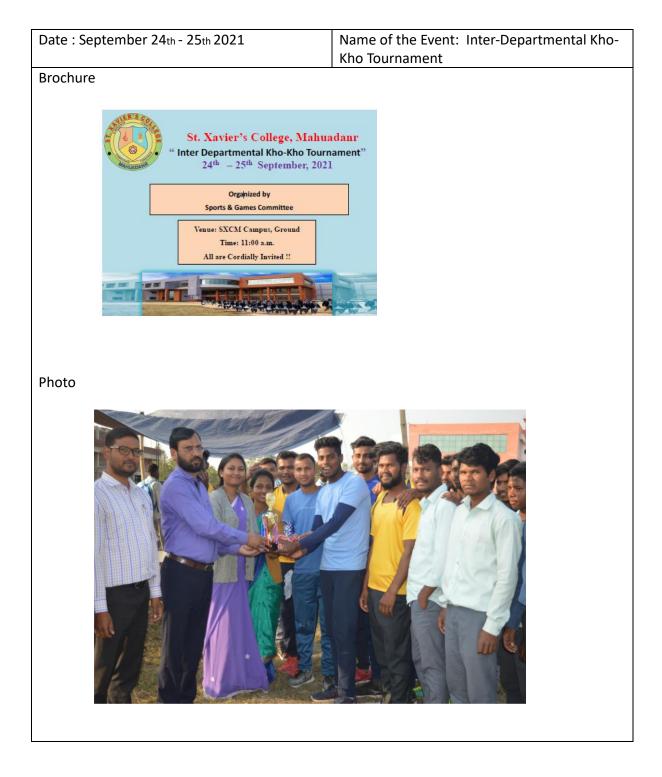

| Date: September 29th - 30th 2021 | Name of the Event: Inter-Departmental |
|----------------------------------|---------------------------------------|
|                                  | Football Tournament                   |