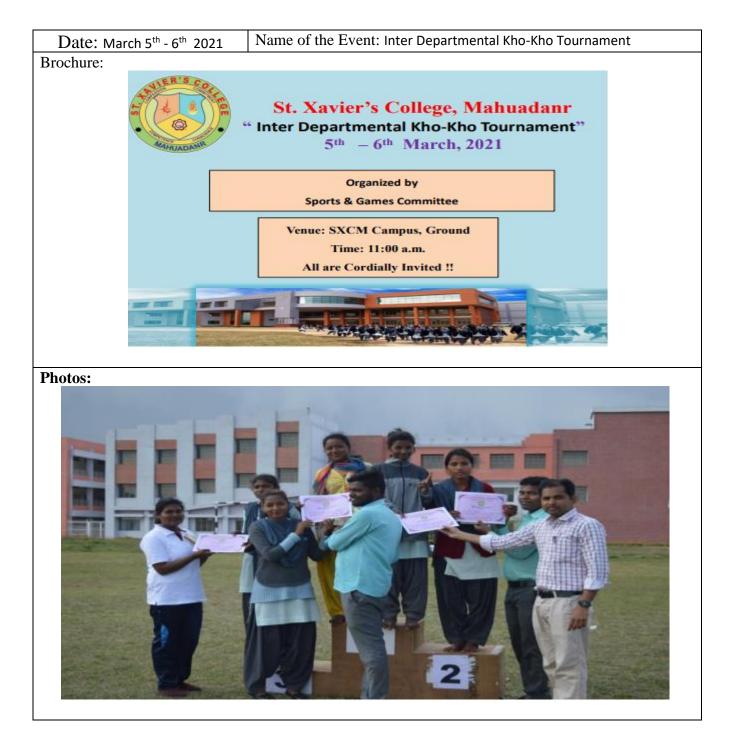

| Date: September 29th - 30th 2021 | Name of the Event: Inter-Departmental |
|----------------------------------|---------------------------------------|
|                                  | Football Tournament                   |