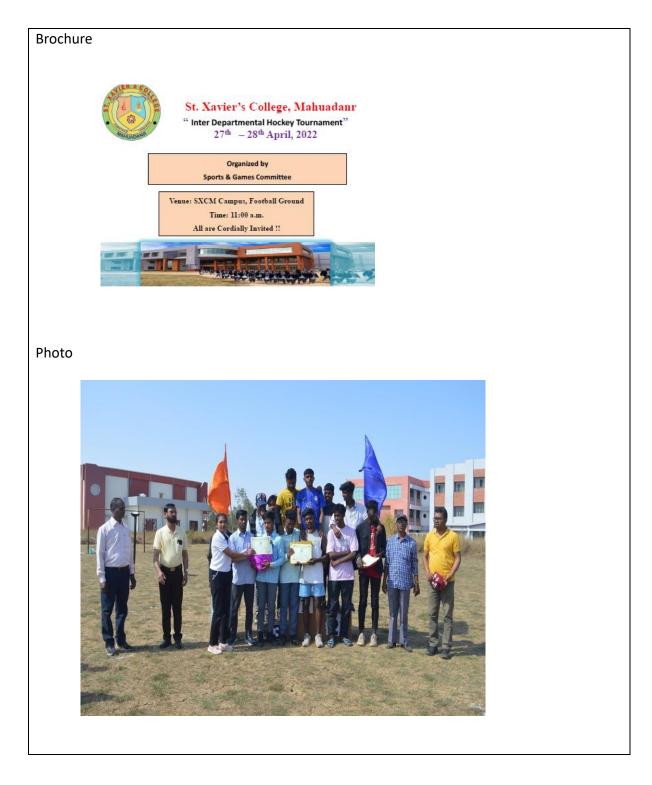

| Date: 27 <sup>th</sup> - 28 <sup>th</sup> (April) – 2022 | Name of the Event: Inter Departmental |  |
|----------------------------------------------------------|---------------------------------------|--|
|                                                          | Hockey Tournament                     |  |