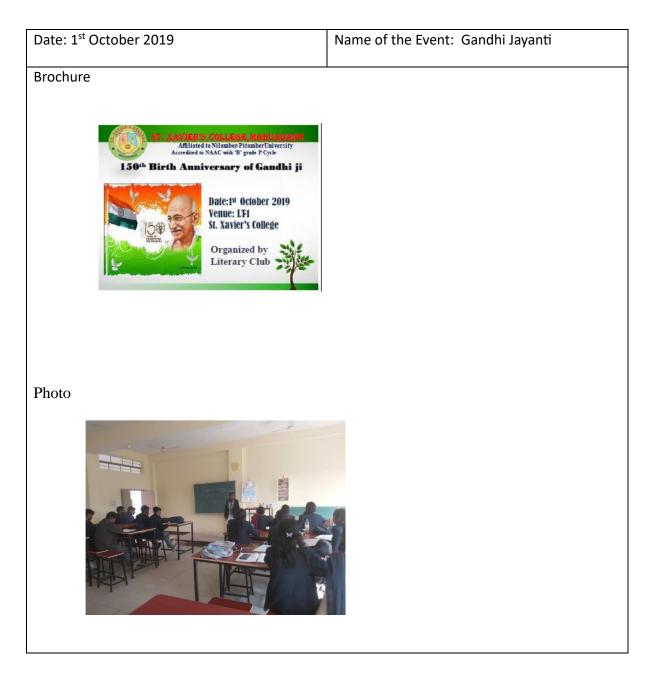

-----------------------------------------------------------------------------------------------------------------------------------------|-------------------------------------------------------------------|
| Brochure St. Xavier's College, Mahuadam "Inter Departmental 200 Metre Race Tournamet" 24th - 25th September, 2019 Organized by Sports & Games Committee Usene: SXCM Campus, Ground Time: 11:40 a.m. All are Cordially Tavied !! |                                                                   |
| Photo                                                                                                                                                                                                                           |                                                                   |



| Date: October 1 <sup>st</sup> 2019                                                                                                            | Name of the Event: Best out of Waste<br>Competition |
|-----------------------------------------------------------------------------------------------------------------------------------------------|-----------------------------------------------------|
| Brochure<br>ST. XAVIER'S COLLEGE, MARI<br>Best put of Waste Competent<br>18 <sup>th</sup> January 2019<br>Yeave: OB, SICH<br>Time: 01: 30 p.m |                                                     |
| <image/>                                                                                                                                      |