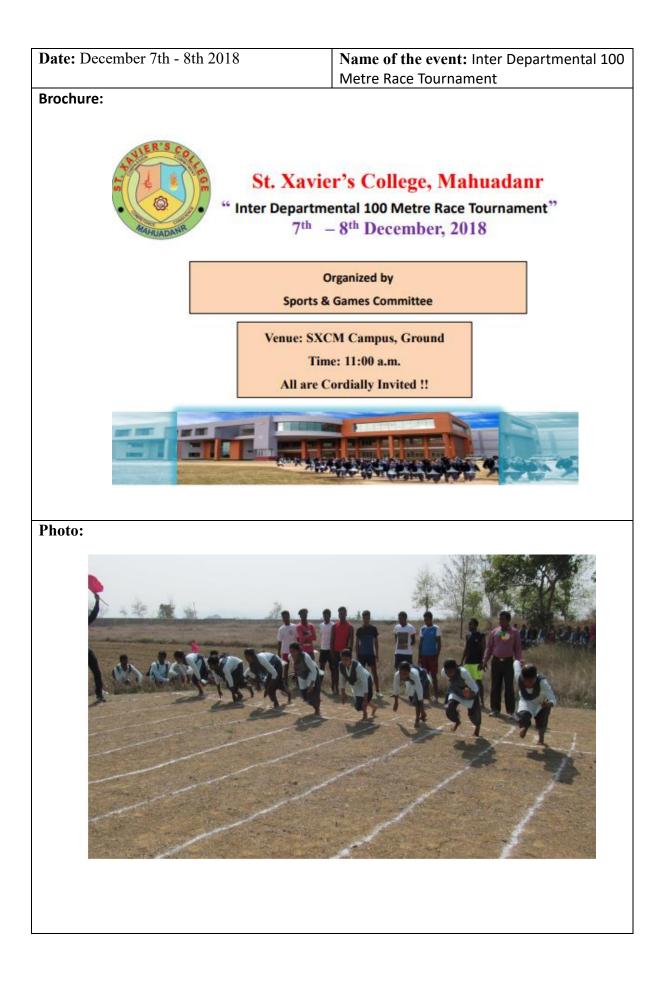

| Date: October 27th - 28th 2021 | Name of the Event: Interdepartmental 400 |
|--------------------------------|------------------------------------------|
|                                | Metre Race Tournament                    |
| Brochure                       |                                          |

| Date: November 15th - 16th 2021 | Name of the Event: Interdepartmental 100 |
|---------------------------------|------------------------------------------|
|                                 | Metre Race Tournament                    |
| Brochure                        |                                          |