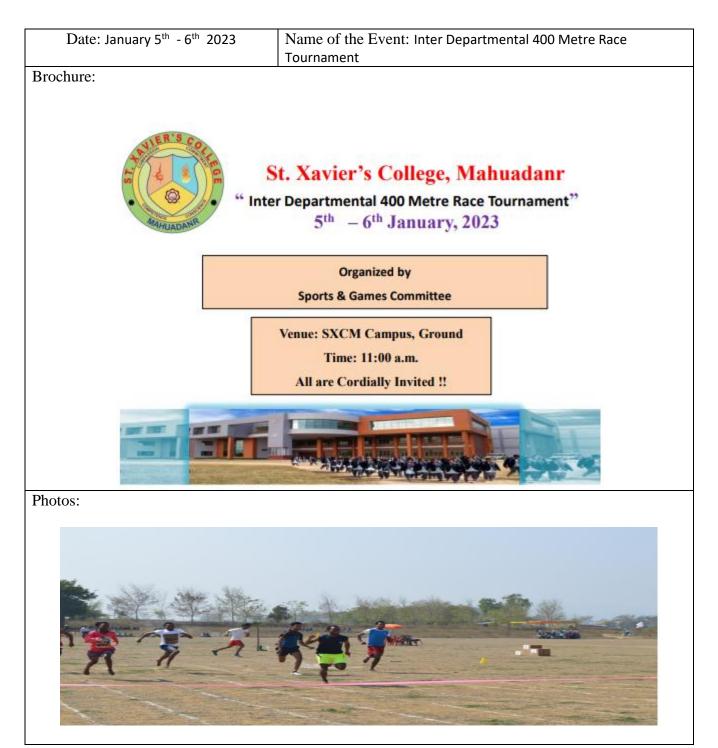

| Date: October 27th - 28th 2021 | Name of the Event: Interdepartmental 400 |
|--------------------------------|------------------------------------------|
|                                | Metre Race Tournament                    |
| Brochure                       |                                          |