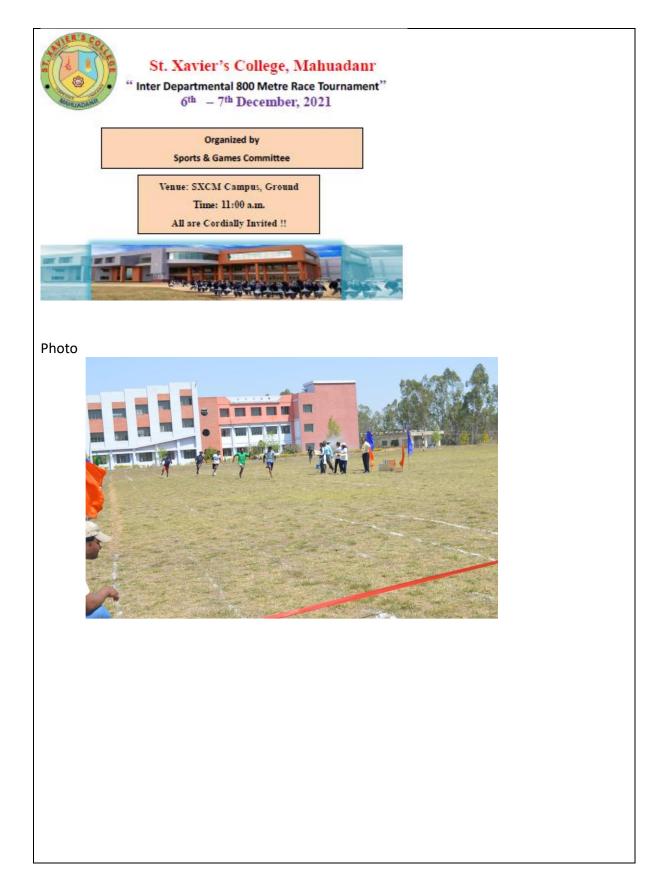

| Date: December 6th - 7th 2021 | Name of the Event: Interdepartmental 800 |
|-------------------------------|------------------------------------------|
|                               | Metre Race Tournament                    |
| Brochure                      |                                          |