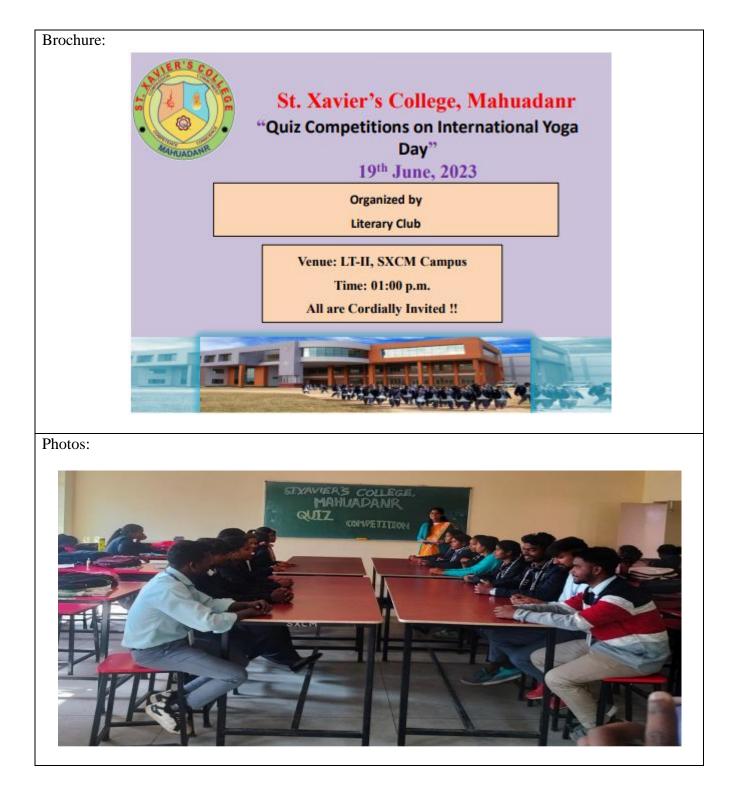

| Date: June 19 <sup>th</sup> 2023 Name of the Event: | Quiz Competitions on International Yoga Day |
|-----------------------------------------------------|---------------------------------------------|
|-----------------------------------------------------|---------------------------------------------|