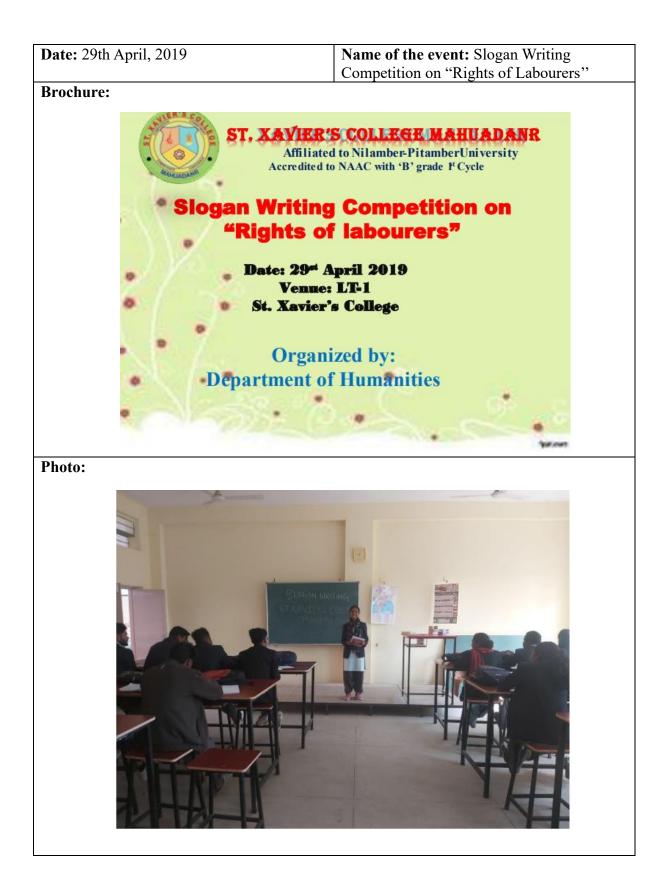

| Date: September 30th 2021 | Name of the Event: Essay Writing |  |
|---------------------------|----------------------------------|--|
|                           | Competition                      |  |
|                           |                                  |  |

| Brochure |                                                                                                                                      |     |
|----------|--------------------------------------------------------------------------------------------------------------------------------------|-----|
|          | ST. XAVIER'S COLLEGE, MAHUAD<br>Essay Writing Competition<br>30 <sup>th</sup> September 2021<br>Time: 10: 00 a.m.<br>Venue: CH ,SXCM | ANR |
|          | Cultural Committee                                                                                                                   |     |
| Photo    | <image/>                                                                                                                             |     |