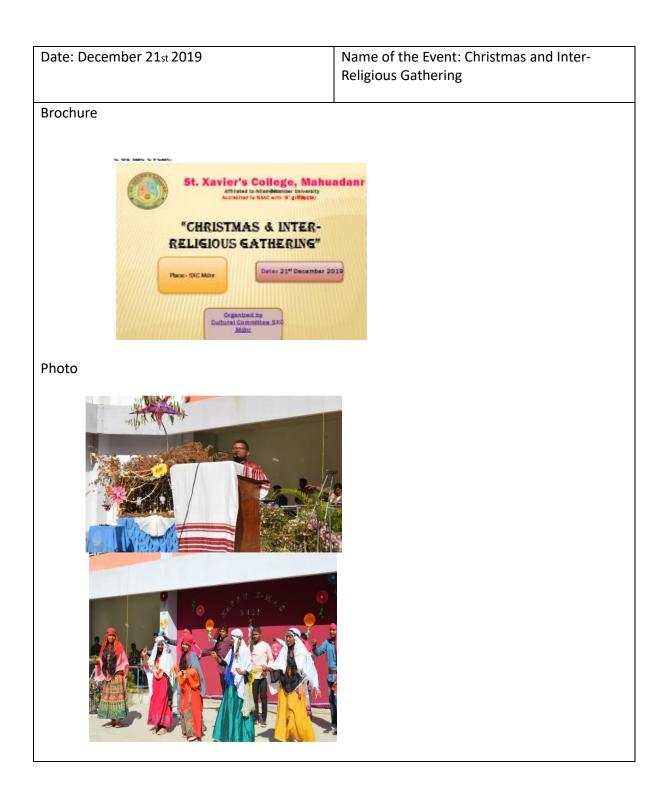

| Date: March 8 <sup>th</sup> 2022 | Name of the Event: International Women's<br>Day Celebration |
|----------------------------------|-------------------------------------------------------------|
| Brochure                         |                                                             |