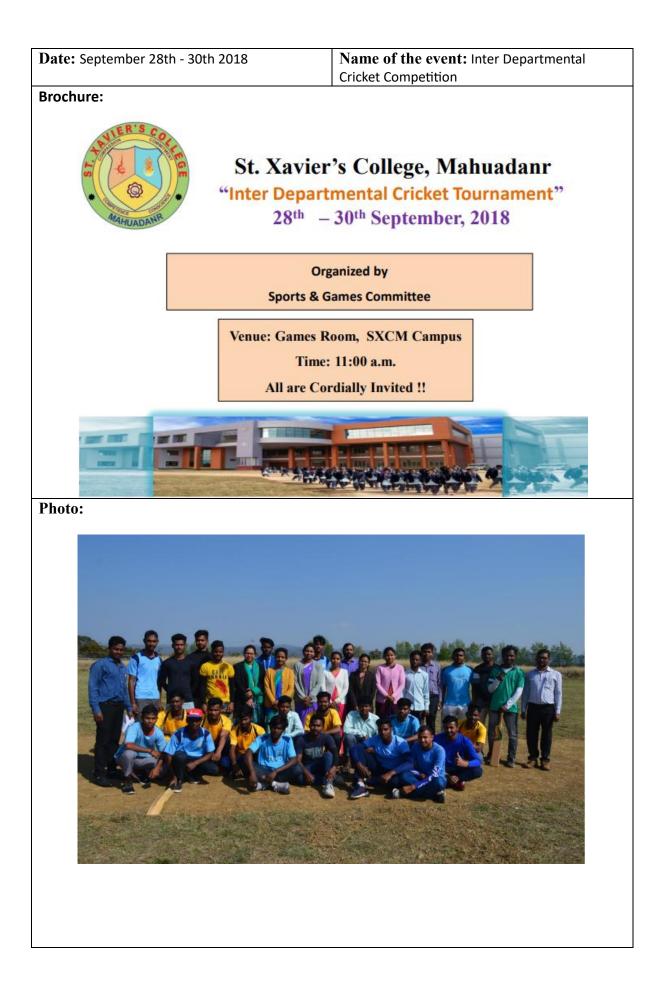

| Date: September 29th - 30th 2021 | Name of the Event: Inter-Departmental |
|----------------------------------|---------------------------------------|
|                                  | Football Tournament                   |