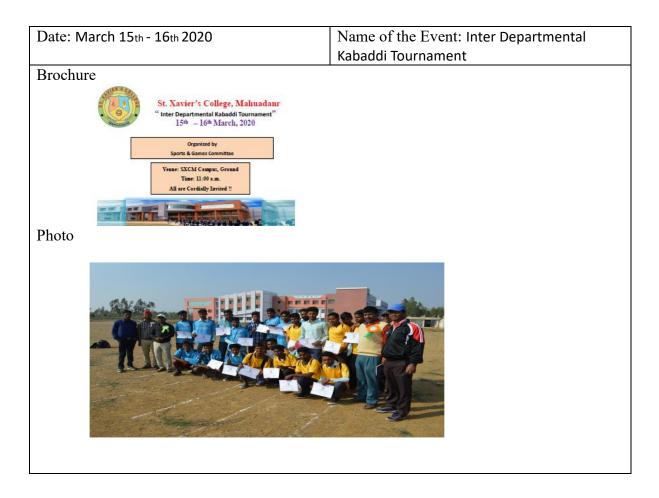

| Date: February 18th - 19th 2020                                                                                                                                                                                                                            | Name of the Event: Interdepartmental Ludo<br>Tournament |
|------------------------------------------------------------------------------------------------------------------------------------------------------------------------------------------------------------------------------------------------------------|---------------------------------------------------------|
| Brochure                                                                                                                                                                                                                                                   |                                                         |
| St. Xavier's College, Mahuadaar<br>"Inter Departmentel Luck Tournament"<br>19 <sup>th</sup> – 19 <sup>th</sup> February, 2020<br>Organized by<br>Special Komes Councilies<br>Vanier SXCM Company, Ground<br>The:: It Be an.<br>All on Controls Internation |                                                         |
| Photo                                                                                                                                                                                                                                                      |                                                         |
|                                                                                                                                                                                                                                                            |                                                         |
|                                                                                                                                                                                                                                                            |                                                         |