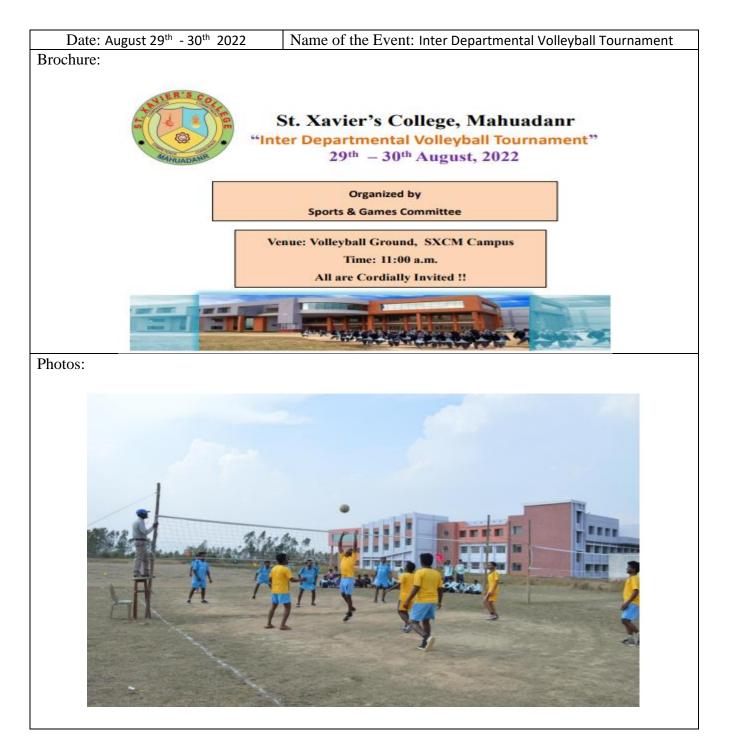

| Date: September 29th - 30th 2021 | Name of the Event: Inter-Departmental |
|----------------------------------|---------------------------------------|
|                                  | Football Tournament                   |