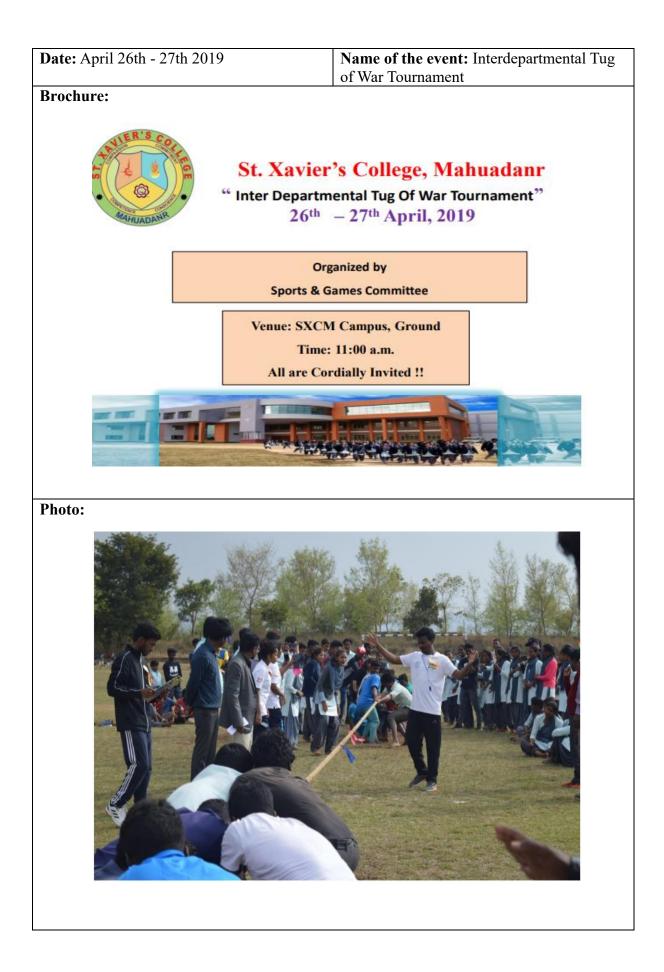

| Date: April 7th - 8th 2022 | Name of the Event: Interdepartmental Tug of |  |
|----------------------------|---------------------------------------------|--|
|                            | War Tournament                              |  |