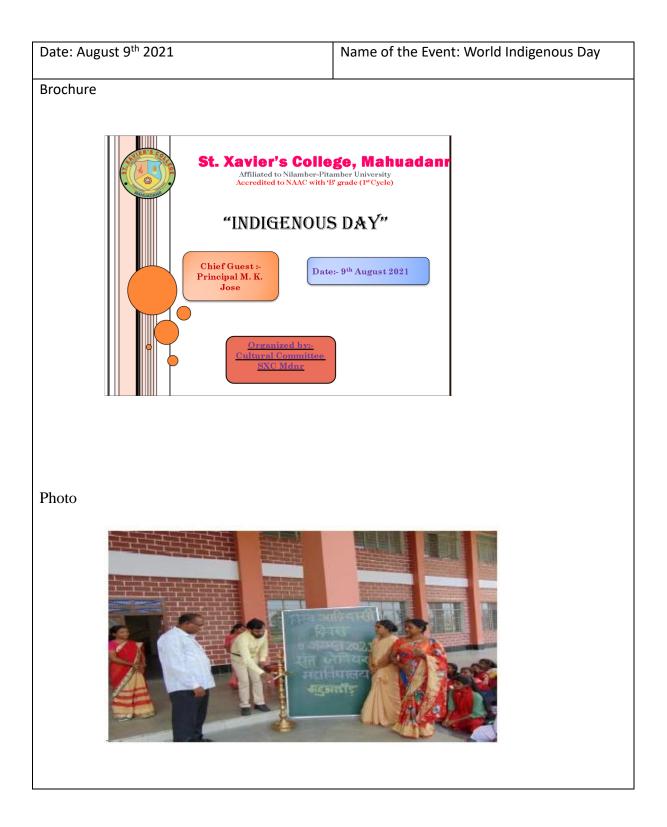

| Date: 14th (September) – 2021 | Name of the Event: Quiz Competition Why the Hindi Subject is important |
|-------------------------------|------------------------------------------------------------------------|
| Brochure                      |                                                                        |