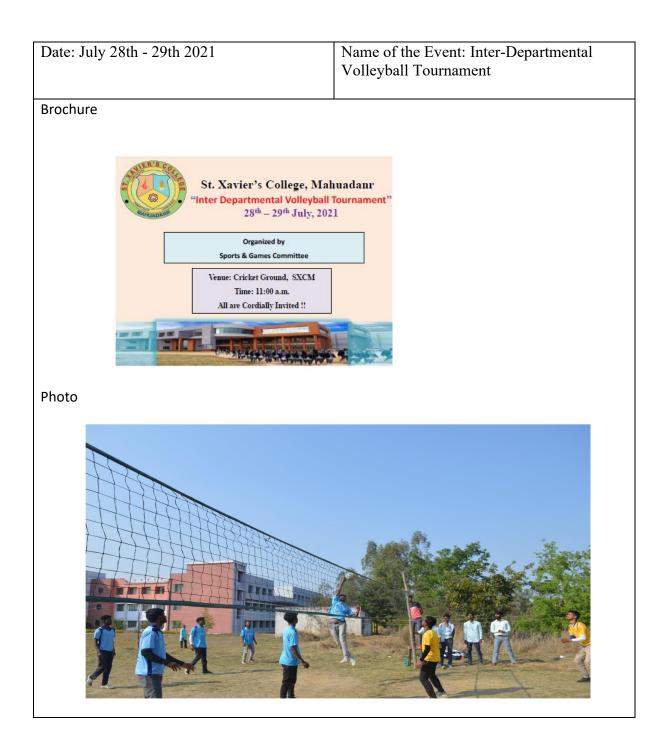

| Date: September 29th - 30th 2021 | Name of the Event: Inter-Departmental |
|----------------------------------|---------------------------------------|
|                                  | Football Tournament                   |