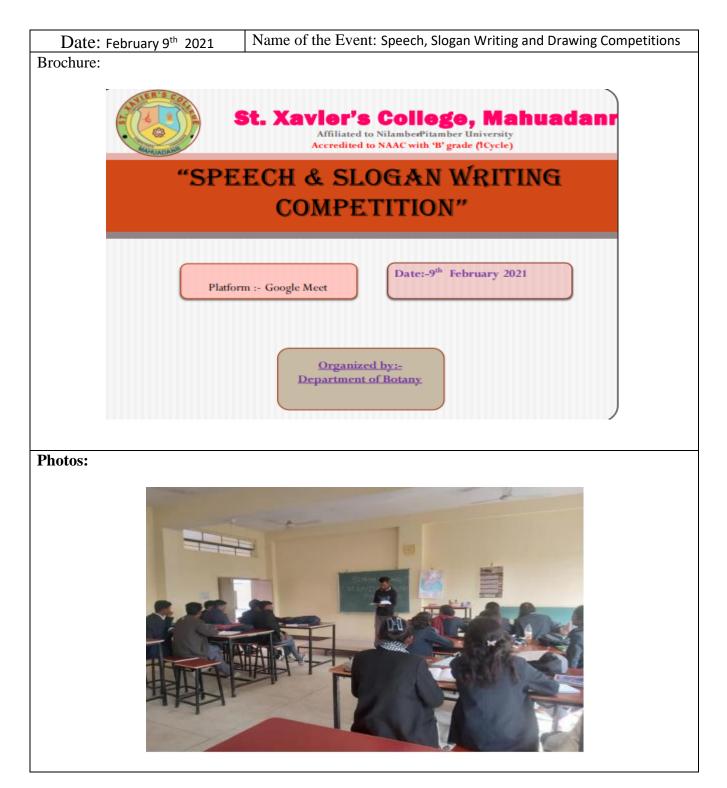

| Date: February 17, 2021 | Name of the Event: Creative Problem Solving (CPS) |
|-------------------------|---------------------------------------------------|
| Brochure                |                                                   |