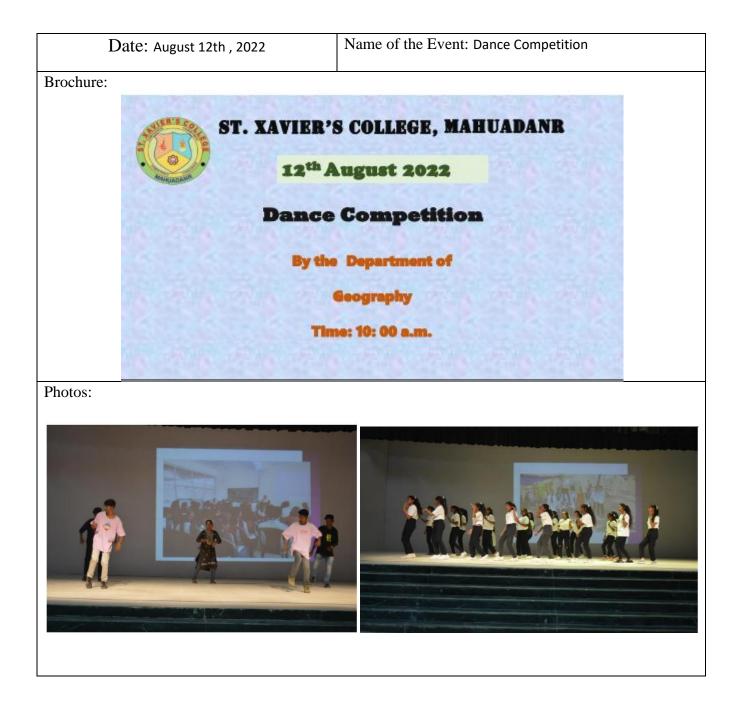

# Academic Year 2022-23

| Date: August 8th ,2022 | Name of the Event: Painting Competition on theme Cultures of India |
|------------------------|--------------------------------------------------------------------|
| Brochure:              |                                                                    |
| <b>S</b> T             | . XAVIER'S COLLEGE, MAHUADANR<br>8 <sup>th</sup> August 2022       |
| "Pala                  | ting Competition on Cultures of India"                             |
|                        | By the Department of Mathematics<br>Venue: CH, SXCM                |
|                        | Time: 10: 00 a.m.                                                  |
| Photos:                |                                                                    |