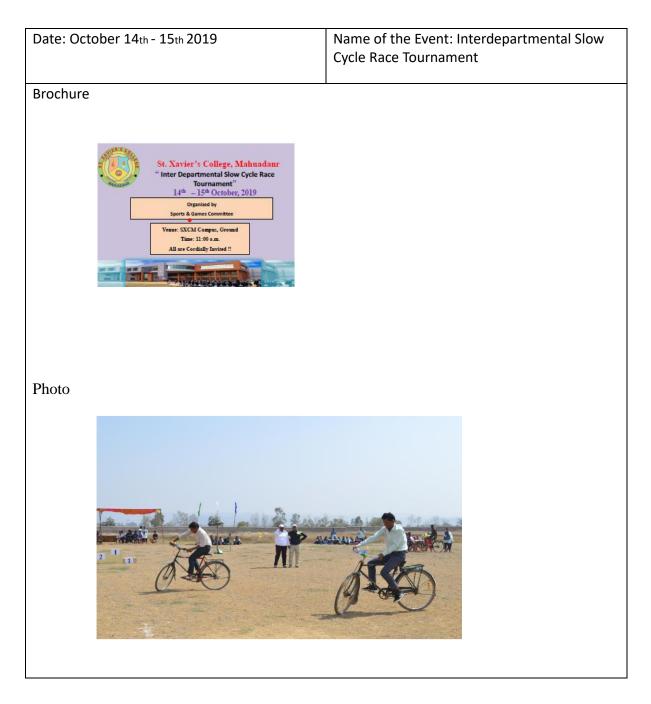

| Date: October 27th - 28th 2021 | Name of the Event: Interdepartmental 400 |
|--------------------------------|------------------------------------------|
|                                | Metre Race Tournament                    |
| Brochure                       |                                          |