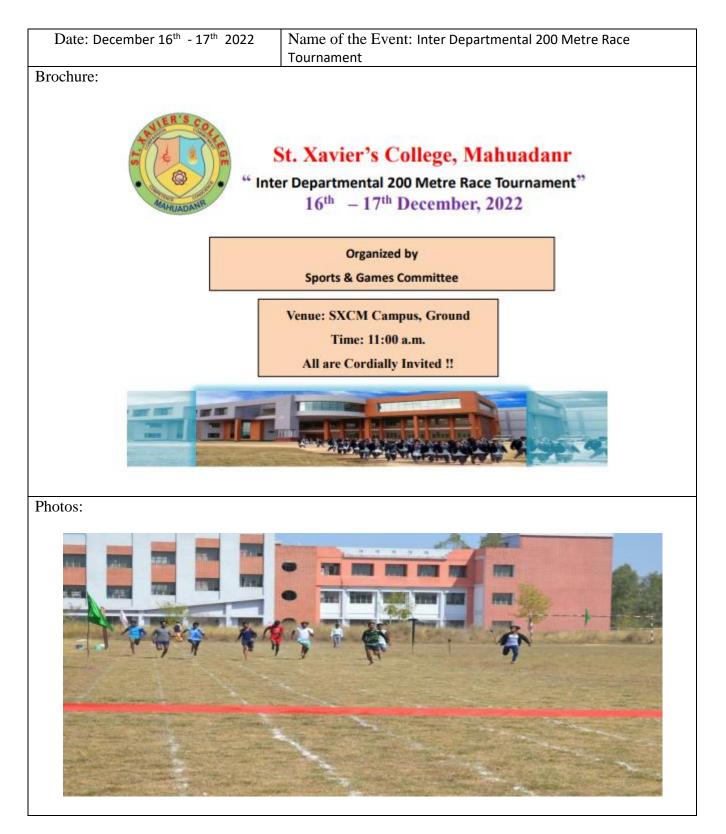

| Date: November 26 <sup>th</sup> - 27 <sup>th</sup> 2021 | Name of the Event: Interdepartmental 200<br>Metre Race Tournament |
|---------------------------------------------------------|-------------------------------------------------------------------|
| Brochure                                                |                                                                   |