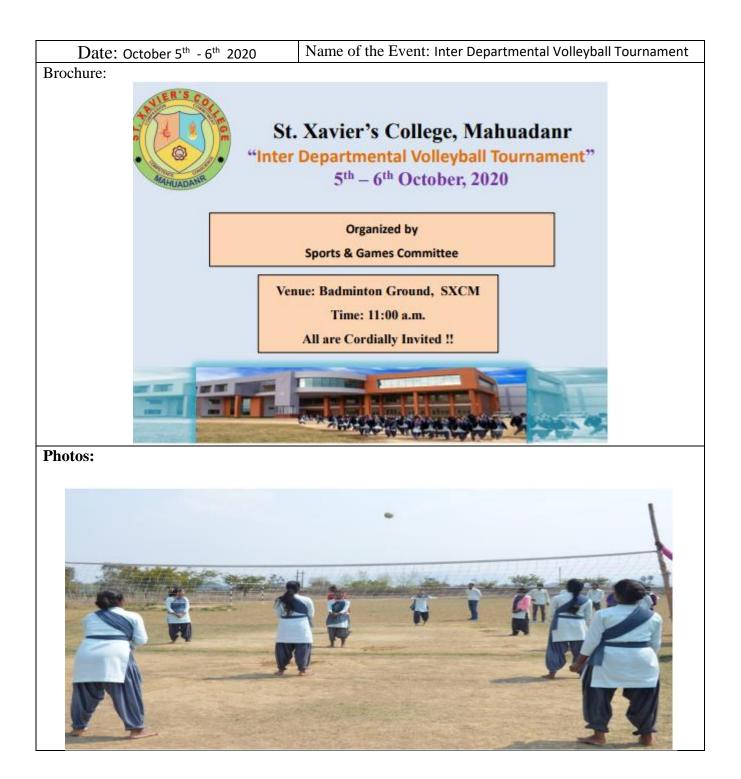

| Date: September 29th - 30th 2021 | Name of the Event: Inter-Departmental |
|----------------------------------|---------------------------------------|
|                                  | Football Tournament                   |