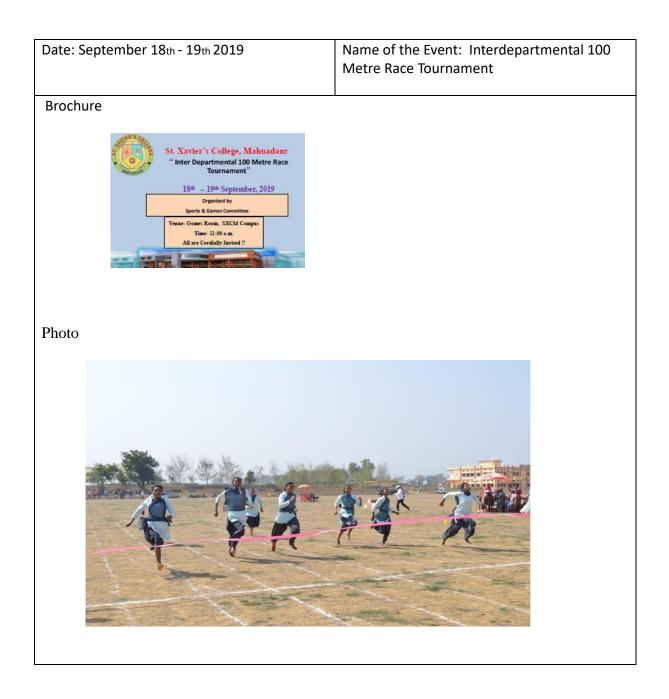

| Date: October 27th - 28th 2021 | Name of the Event: Interdepartmental 400 |
|--------------------------------|------------------------------------------|
|                                | Metre Race Tournament                    |
| Brochure                       |                                          |