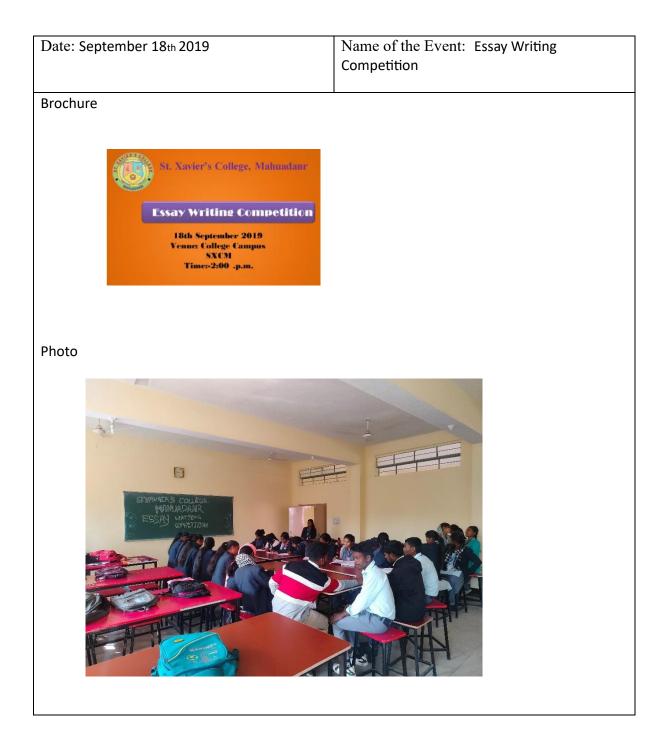

| Date: September 30th 2021 | Name of the Event: Essay Writing |  |
|---------------------------|----------------------------------|--|
|                           | Competition                      |  |
|                           |                                  |  |

| Brochure |                                                                                                                                      |     |
|----------|--------------------------------------------------------------------------------------------------------------------------------------|-----|
|          | ST. XAVIER'S COLLEGE, MAHUAD<br>Essay Writing Competition<br>30 <sup>th</sup> September 2021<br>Time: 10: 00 a.m.<br>Venue: CH ,SXCM | ANR |
|          | Cultural Committee                                                                                                                   |     |
| Photo    | <image/>                                                                                                                             |     |