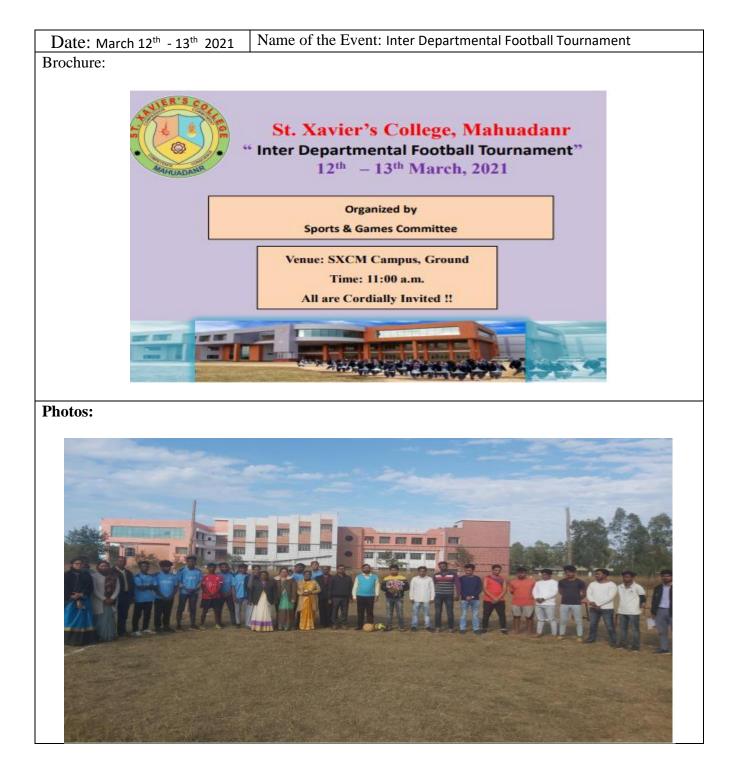

| Date: September 29th - 30th 2021 | Name of the Event: Inter-Departmental |
|----------------------------------|---------------------------------------|
|                                  | Football Tournament                   |