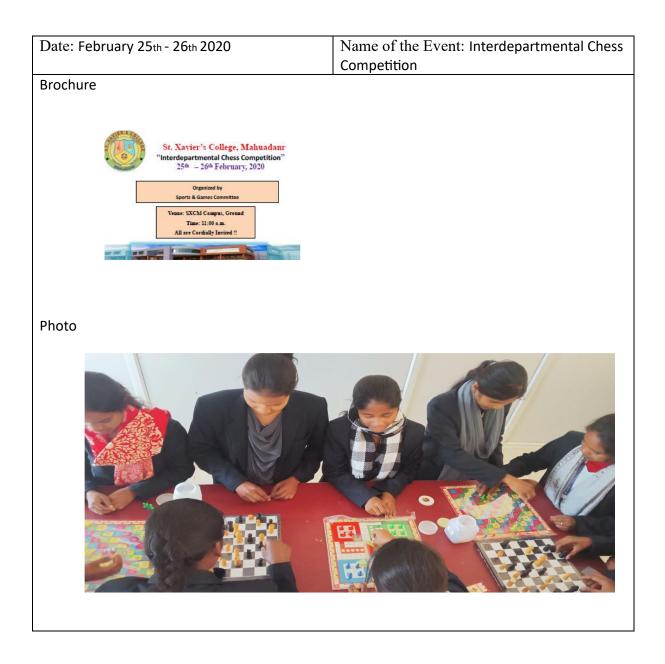

|                                                         |
|                                                                                                                                                                                                                                                            |                                                         |
|                                                                                                                                                                                                                                                            |                                                         |



| Date: February 28th 2020 |                           | Name of the Event: Science, Art and Craft |  |
|--------------------------|---------------------------|-------------------------------------------|--|
|                          |                           | Exhibition                                |  |
| Brochure                 |                           |                                           |  |
|                          |                           |                                           |  |
|                          | ST. XAVIER'S COLLEGE, MAI | HUADANR                                   |  |
|                          | <b>~</b>                  |                                           |  |
|                          | Science, Arts and Craft E | xhibition