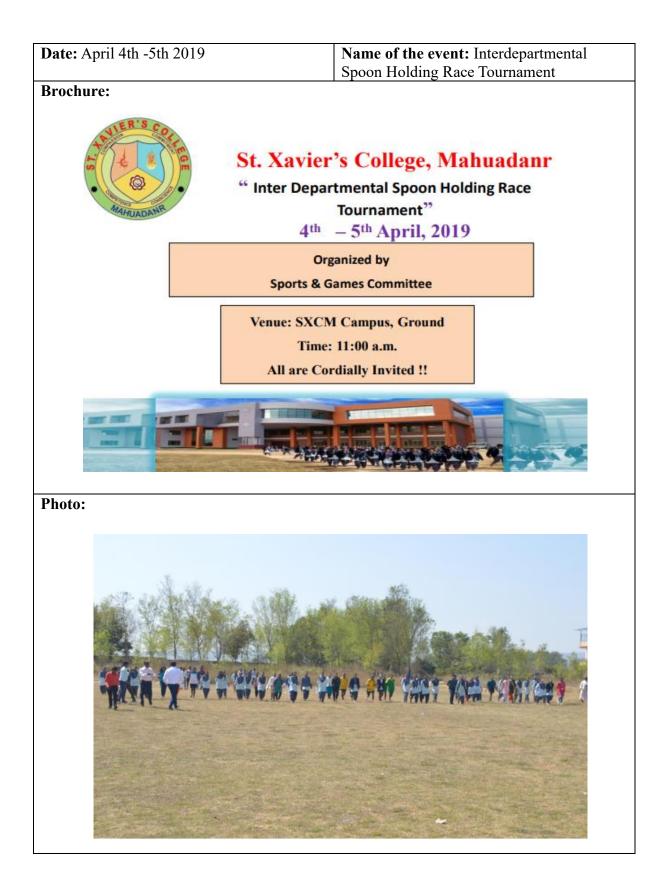

| Date : February 11 <sup>th</sup> - 12 <sup>th</sup> 2022 | Name of the Event: Interdepartmental Spoon<br>Holding Race Tournament |
|----------------------------------------------------------|-----------------------------------------------------------------------|
| Brochure                                                 |                                                                       |