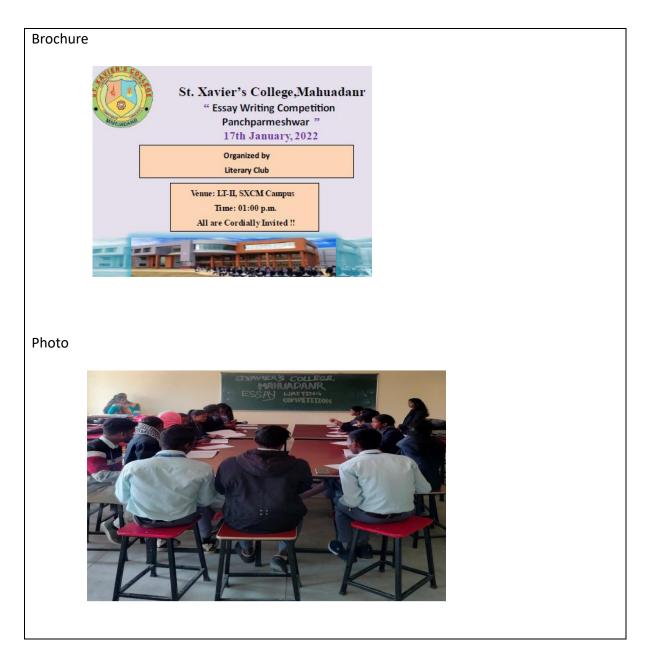

| Date: 17th (January) – 2022 | Name of the Event: Essay Writing |
|-----------------------------|----------------------------------|
|                             | Competition Panchparmeshwar      |