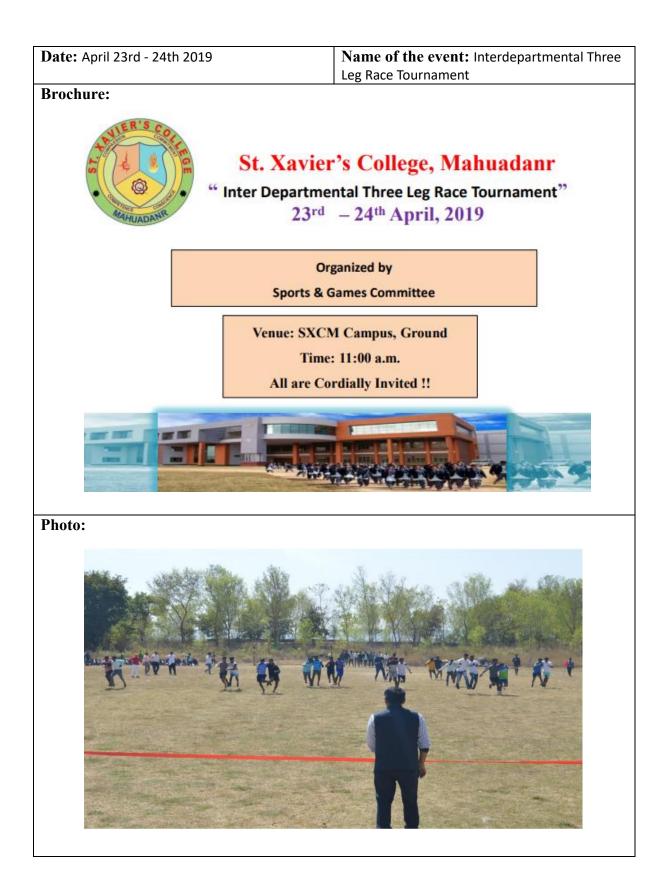

| Date: (August) 6th - 7th 2019                                                                                           | Name of the Event: Inter Departmental<br>Football Tournament |  |
|-------------------------------------------------------------------------------------------------------------------------|--------------------------------------------------------------|--|
|                                                                                                                         |                                                              |  |
| Brochure                                                                                                                |                                                              |  |
| St. Xavier's College, Mahuada<br>"Inter Departmental Football Tournar<br>6 <sup>th</sup> – 7 <sup>th</sup> August, 2019 | nr<br>nent"                                                  |  |
| Organized by<br>Sports & Games Committee                                                                                |                                                              |  |
| Venue: Cricket Ground, SXCM<br>Time: 11:00 a.m.<br>All are Cordially Invited !!                                         |                                                              |  |
|                                                                                                                         |                                                              |  |
|                                                                                                                         |                                                              |  |
| Photo                                                                                                                   |                                                              |  |
|                                                                                                                         |                                                              |  |
|                                                                                                                         |                                                              |  |
|                                                                                                                         |                                                              |  |
|                                                                                                                         |                                                              |  |
|                                                                                                                         |                                                              |  |
|                                                                                                                         |                                                              |  |