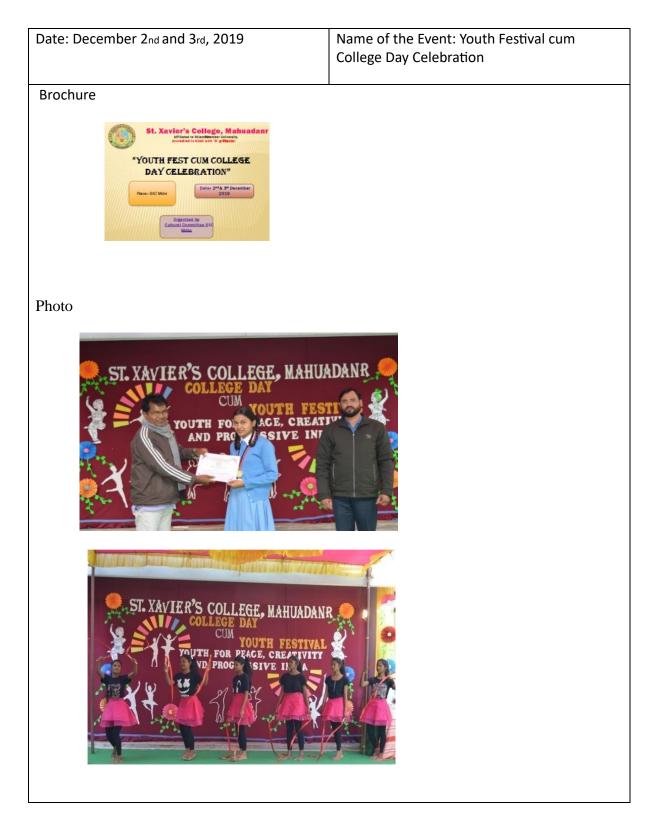

# ACADEMIC YEAR 2019-20

| Date: August 6th 2019                                                                                                         | Name of the Event: Painting Competition |  |
|-------------------------------------------------------------------------------------------------------------------------------|-----------------------------------------|--|
|                                                                                                                               |                                         |  |
| Brochure                                                                                                                      |                                         |  |
| ST. XAVIER'S COLLEGE, MAHUADANN<br>Painting Competition<br>6 <sup>th</sup> August2019<br>Verse: CB, 83CM<br>Time: 20: 80 a.m. |                                         |  |
| Photo                                                                                                                         |                                         |  |
|                                                                                                                               |                                         |  |

| Date: (August) 6th - 7th 2019                                                                                           | Name of the Event: Inter Departmental<br>Football Tournament |  |
|-------------------------------------------------------------------------------------------------------------------------|--------------------------------------------------------------|--|
|                                                                                                                         |                                                              |  |
| Brochure                                                                                                                |                                                              |  |
| St. Xavier's College, Mahuada<br>"Inter Departmental Football Tournar<br>6 <sup>th</sup> – 7 <sup>th</sup> August, 2019 | nr<br>nent"                                                  |  |
| Organized by<br>Sports & Games Committee                                                                                |                                                              |  |
| Venue: Cricket Ground, SXCM<br>Time: 11:00 a.m.<br>All are Cordially Invited !!                                         |                                                              |  |
|                                                                                                                         |                                                              |  |
|                                                                                                                         |                                                              |  |
| Photo                                                                                                                   |                                                              |  |
|                                                                                                                         |                                                              |  |
|                                                                                                                         |                                                              |  |
|                                                                                                                         |                                                              |  |
|                                                                                                                         |                                                              |  |
|                                                                                                                         |                                                              |  |
|                                                                                                                         |                                                              |  |

| Date: August 15th 2019                                         | Name of the Event: Face Painting |
|----------------------------------------------------------------|----------------------------------|
|                                                                | Competition                      |
| Brochure                                                       |                                  |
| ST. XAVIER'S COLLEGE, MAHUADANE<br>Face Painting Competition   |                                  |
| 15 <sup>th</sup> August 2019<br>Venue: NXCM<br>Time: 01: 00 pm |                                  |
| Photo                                                          | -                                |
|                                                                |                                  |

| Date: September 23 <sup>rd</sup> 2019 | Name of the Event: Clay Art Competition |
|---------------------------------------|-----------------------------------------|
| Brochure                              |                                         |
| ST. XAVIER'S COLLEGE, MAHUADANR       |                                         |
| 23 <sup>th</sup> September2020        |                                         |
| Venue: CH, SXCM<br>Time: 10: 30 p.m.  |                                         |
| <image/>                              |                                         |

| Date: September 24th - 25th 2019                                                                                                                                                                                                | Name of the Event: Interdepartmental 200<br>Metre Race Tournament |
|---------------------------------------------------------------------------------------------------------------------------------------------------------------------------------------------------------------------------------|-------------------------------------------------------------------|
| Brochure St. Xavier's College, Mahuadam "Inter Departmental 200 Metre Race Tournamet" 24th - 25th September, 2019 Organized by Sports & Games Committee Usene: SXCM Campus, Ground Time: 11:40 a.m. All are Cordially Tavied !! |                                                                   |
| Photo                                                                                                                                                                                                                           |                                                                   |

| Date: October 1 <sup>st</sup> 2019                                                                                                            | Name of the Event: Best out of Waste<br>Competition |
|-----------------------------------------------------------------------------------------------------------------------------------------------|-----------------------------------------------------|
| Brochure<br>ST. XAVIER'S COLLEGE, MARI<br>Best put of Waste Competent<br>18 <sup>th</sup> January 2019<br>Yeave: OB, SICH<br>Time: 01: 30 p.m |                                                     |
| <image/>                                                                                                                                      |                                                     |

| Date: January 17th - 18th 2020                                                                                                                                                                                                                   | Name of the Event: Inter-Departmental<br>Cricket Tournament |
|--------------------------------------------------------------------------------------------------------------------------------------------------------------------------------------------------------------------------------------------------|-------------------------------------------------------------|
| Brochure<br>St. Xavier's College, Mahuadanr<br>"Inter Departmental Cricket Tournament"<br>17th - 18th January, 2020<br>Organized by<br>Sports & Games Conmittee<br>Venue: SXCM Campus, Ground<br>Time: 11:00 a.m.<br>All are Cordially lavied !! |                                                             |
| Photo                                                                                                                                                                                                                                            |                                                             |
|                                                                                                                                                                                                                                                  |                                                             |

| Date: 20th January 2020                                                                                                                                      | Name of the Event: Rendition of Gandhiji's<br>Bhajans |  |
|--------------------------------------------------------------------------------------------------------------------------------------------------------------|-------------------------------------------------------|--|
| Brochure                                                                                                                                                     |                                                       |  |
| ST. XAVIER'S COLLEGE MARTIADANR<br>RENDITION OF GANDILLI'S BILALANS<br>Date > 30 <sup>th</sup> Jammin 2020<br>UNUE > CR. SNO<br>Organized by 1 Literary Club |                                                       |  |
| Photo                                                                                                                                                        |                                                       |  |
|                                                                                                                                                              |                                                       |  |
|                                                                                                                                                              | K                                                     |  |

| Date: January 24th 2020                                                                                                                                    | Name of the Event: Group Dance Competition |
|------------------------------------------------------------------------------------------------------------------------------------------------------------|--------------------------------------------|
| Brochure           St. Xavier's Collego, Mahuadan           Minister is Non-Market Without           Group Dance Competition           Place:- SXC<br>MDNB |                                            |
| Photo                                                                                                                                                      |                                            |

| Date: February 18th - 19th 2020                                                                                                                                                                                                                            | Name of the Event: Interdepartmental Ludo<br>Tournament |
|------------------------------------------------------------------------------------------------------------------------------------------------------------------------------------------------------------------------------------------------------------|---------------------------------------------------------|
| Brochure                                                                                                                                                                                                                                                   |                                                         |
| St. Xavier's College, Mahuadaar<br>"Inter Departmentel Luck Tournament"<br>19 <sup>th</sup> – 19 <sup>th</sup> February, 2020<br>Organized by<br>Special Komes Councilies<br>Vanier SXCM Company, Ground<br>The:: It Be an.<br>All on Controls Internation |                                                         |
| Photo                                                                                                                                                                                                                                                      |                                                         |
|                                                                                                                                                                                                                                                            |                                                         |
|                                                                                                                                                                                                                                                            |                                                         |