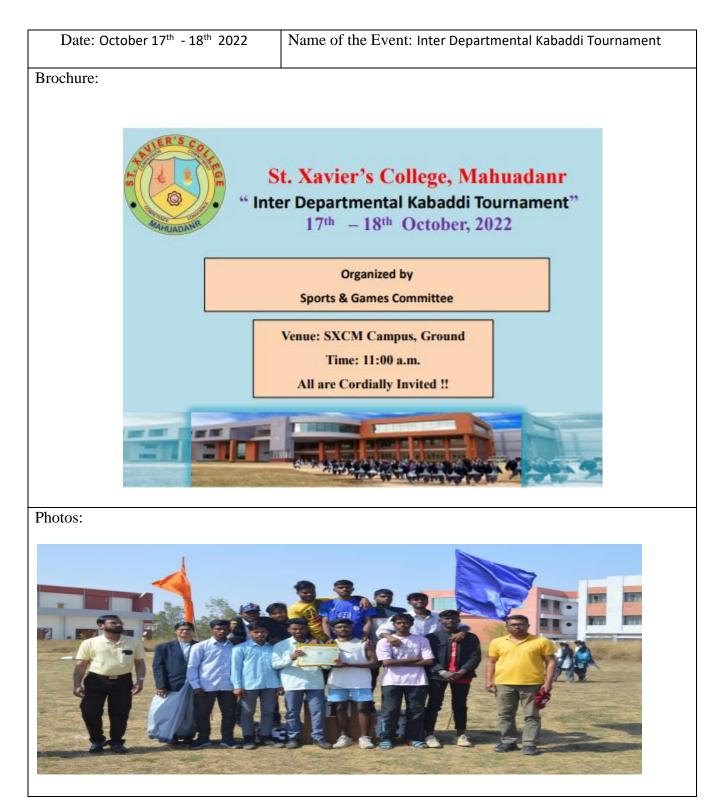

| Date: September 29th - 30th 2021 | Name of the Event: Inter-Departmental |
|----------------------------------|---------------------------------------|
|                                  | Football Tournament                   |