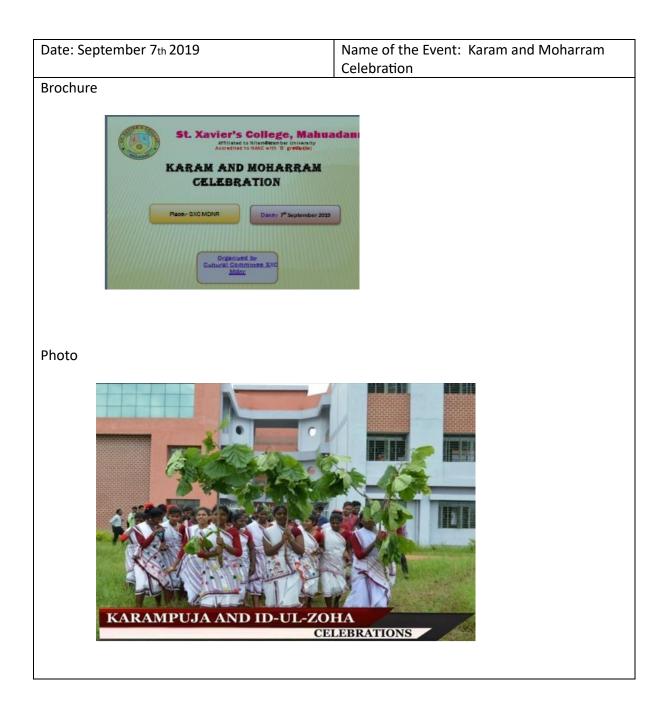

| Name of the Event: Face Painting |
|----------------------------------------------------------------|----------------------------------|
|                                                                | Competition                      |
| Brochure                                                       |                                  |
| ST. XAVIER'S COLLEGE, MAHUADANE<br>Face Painting Competition   |                                  |
| 15 <sup>th</sup> August 2019<br>Venue: NXCM<br>Time: 01: 00 pm |                                  |
| Photo                                                          | -                                |
|                                                                |                                  |





















| Date: September 23 <sup>rd</sup> 2019 | Name of the Event: Clay Art Competition |
|---------------------------------------|-----------------------------------------|
| Brochure                              |                                         |
| ST. XAVIER'S COLLEGE, MAHUADANR       |                                         |
| 23 <sup>th</sup> September2020        |                                         |
| Venue: CH, SXCM<br>Time: 10: 30 p.m.  |                                         |
| <image/>                              |                                         |



| Date: September 24th - 25th 2019