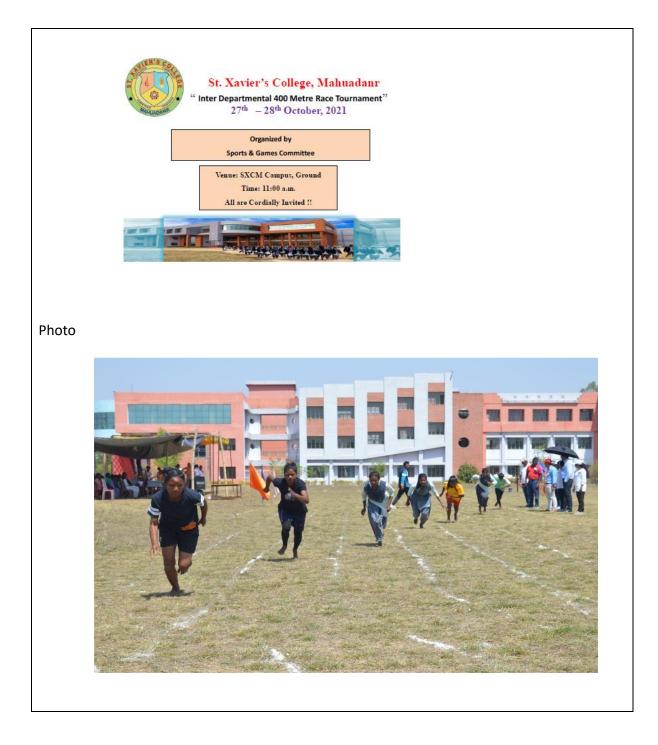

| Date: October 27th - 28th 2021 | Name of the Event: Interdepartmental 400 |
|--------------------------------|------------------------------------------|
|                                | Metre Race Tournament                    |
| Brochure                       |                                          |