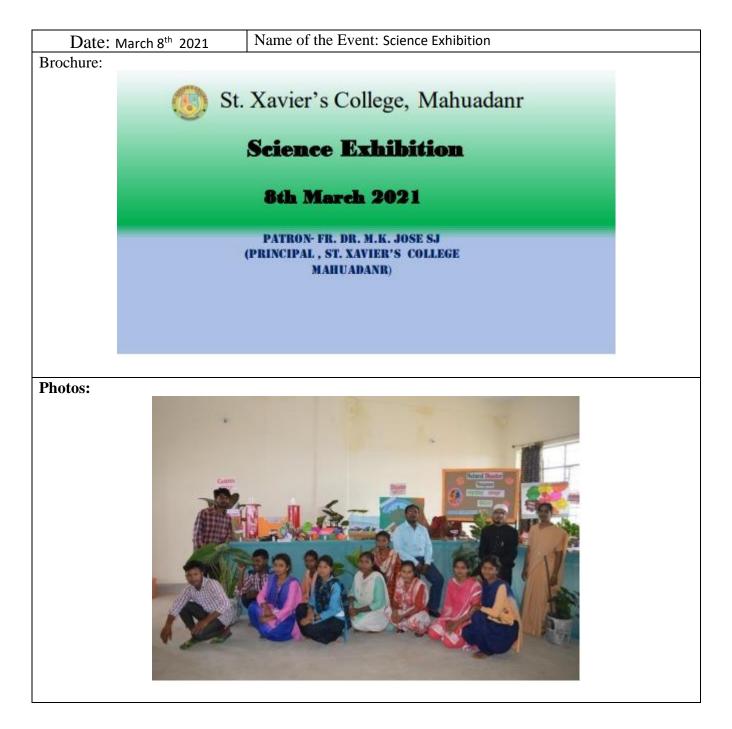

| Date: February 17, 2021 | Name of the Event: Creative Problem Solving (CPS) |
|-------------------------|---------------------------------------------------|
| Brochure                |                                                   |