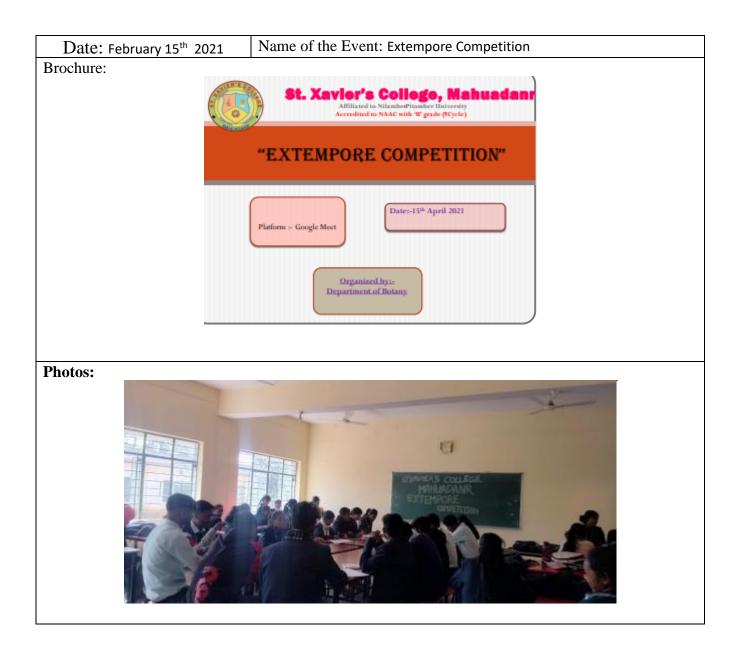

| Date: 12th (May) – 2022 | Name of the Event: Extempore Competitions |
|-------------------------|-------------------------------------------|
| Brochure                |                                           |