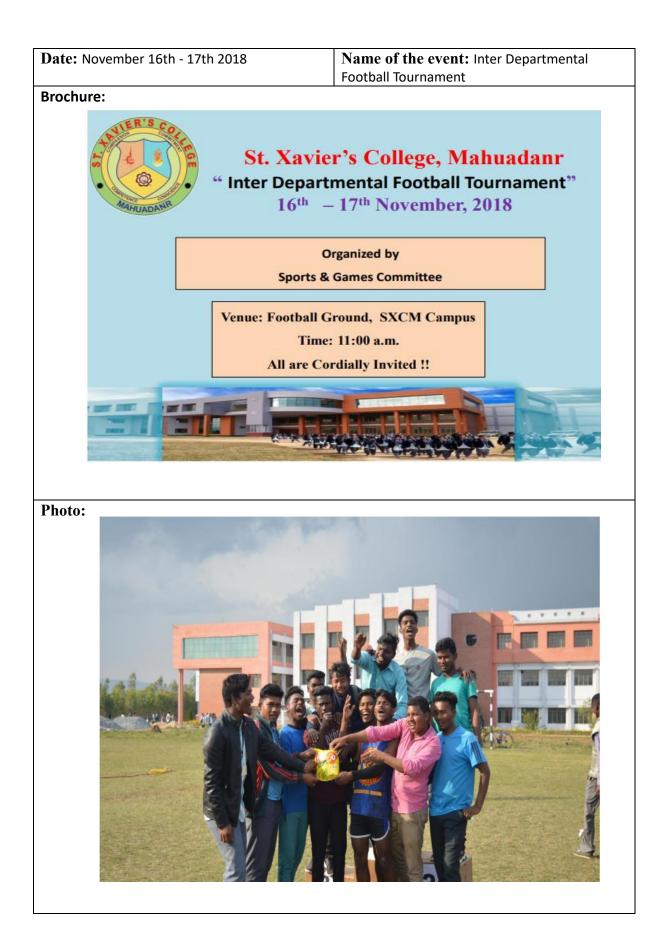

| Date: November 15th - 16th 2021 | Name of the Event: Interdepartmental 100 |
|---------------------------------|------------------------------------------|
|                                 | Metre Race Tournament                    |
| Brochure                        |                                          |