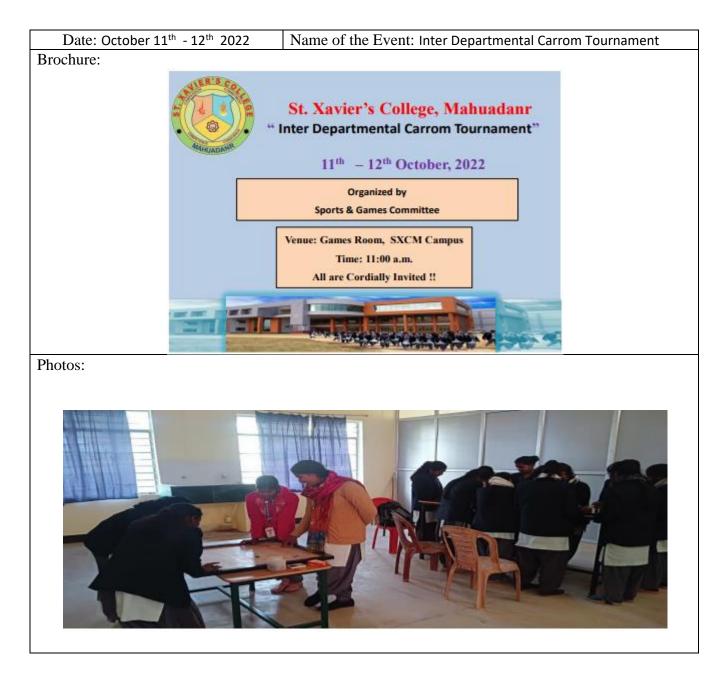

|





























































































| Date: April 25 <sup>th</sup> - 26 <sup>th</sup> 2023 | Name of the Event: Interdepartmental Hockey Tournament  |
|------------------------------------------------------|---------------------------------------------------------|
| D acci / pin 25 20 2020                              | r tame of the Lyont interacpartmental nooney roundament |





| Date: June 19 <sup>th</sup> 2023 Name of the Event: | Quiz Competitions on International Yoga Day |
|-----------------------------------------------------|---------------------------------------------|
|-----------------------------------------------------|---------------------------------------------|



















| Date: 14th (September) – 2021 | Name of the Event