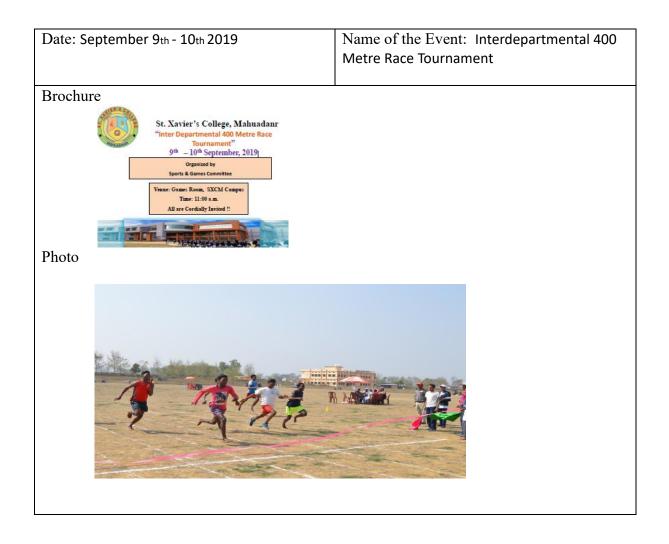

| Date: September 24th - 25th 2019                                                                                                                                                                                                | Name of the Event: Interdepartmental 200<br>Metre Race Tournament |
|---------------------------------------------------------------------------------------------------------------------------------------------------------------------------------------------------------------------------------|-------------------------------------------------------------------|
| Brochure St. Xavier's College, Mahuadam "Inter Departmental 200 Metre Race Tournamet" 24th - 25th September, 2019 Organized by Sports & Games Committee Usene: SXCM Campus, Ground Time: 11:40 a.m. All are Cordially Tavied !! |                                                                   |
| Photo                                                                                                                                                                                                                           |                                                                   |