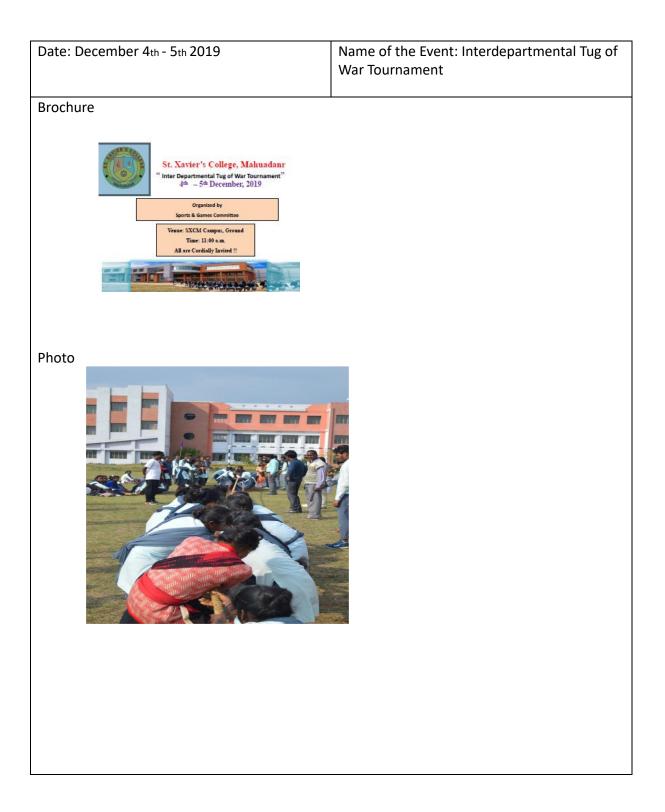

| Date: April 7th - 8th 2022 | Name of the Event: Interdepartmental Tug of |  |
|----------------------------|---------------------------------------------|--|
|                            | War Tournament                              |  |