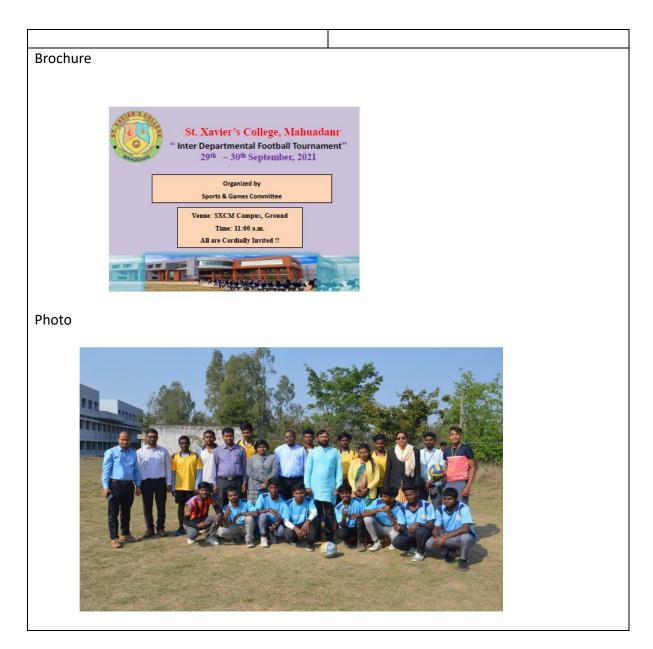

| Date: September 29th - 30th 2021 | Name of the Event: Inter-Departmental |
|----------------------------------|---------------------------------------|
|                                  | Football Tournament                   |