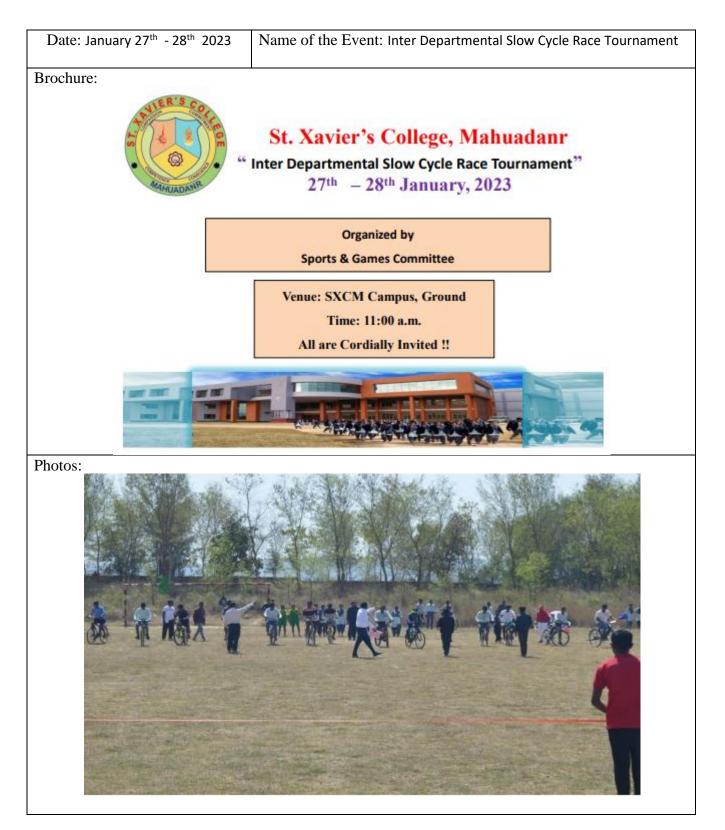

# Academic Year 2022-23

| Date: August 8th ,2022 | Name of the Event: Painting Competition on theme Cultures of India |
|------------------------|--------------------------------------------------------------------|
| Brochure:              |                                                                    |
| <b>S</b> T             | . XAVIER'S COLLEGE, MAHUADANR<br>8 <sup>th</sup> August 2022       |
| "Pala                  | ting Competition on Cultures of India"                             |
|                        | By the Department of Mathematics<br>Venue: CH, SXCM                |
|                        | Time: 10: 00 a.m.                                                  |
| Photos:                |                                                                    |