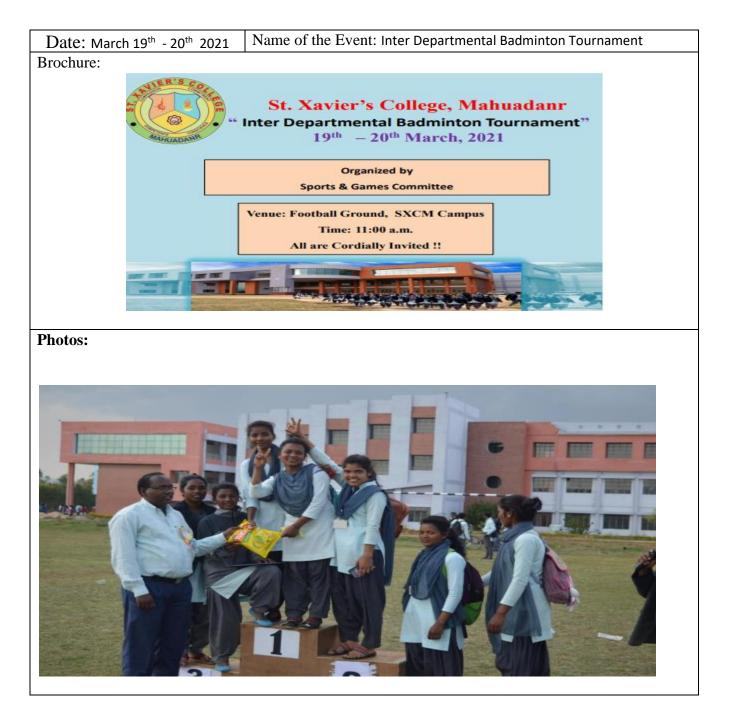

|                                                                             |  |
|                                                                                                                                                                                                          |                                                                             |  |
|                                                                                                                                                                                                          |                                                                             |  |

















































# ACADEMIC YEAR 2019-20





| Date: August 6th 2019                                                                                                         | Name of the Event: Painting Competition |  |
|-------------------------------------------------------------------------------------------------------------------------------|-----------------------------------------|--|
|                                                                                                                               |                                         |  |
| Brochure                                                                                                                      |                                         |  |
| ST. XAVIER'S COLLEGE, MAHUADANN<br>Pain