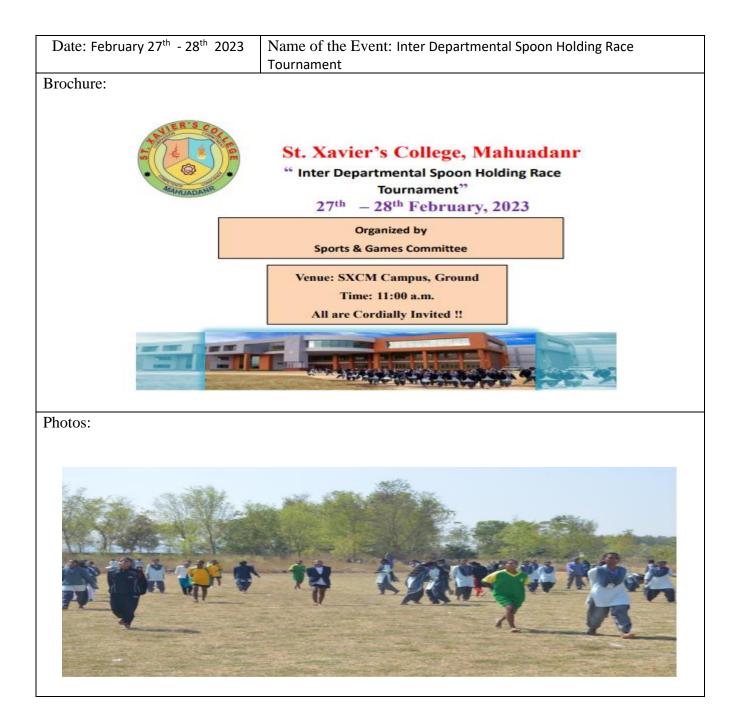

| Date : February 11 <sup>th</sup> - 12 <sup>th</sup> 2022 | Name of the Event: Interdepartmental Spoon<br>Holding Race Tournament |
|----------------------------------------------------------|-----------------------------------------------------------------------|
| Brochure                                                 |                                                                       |