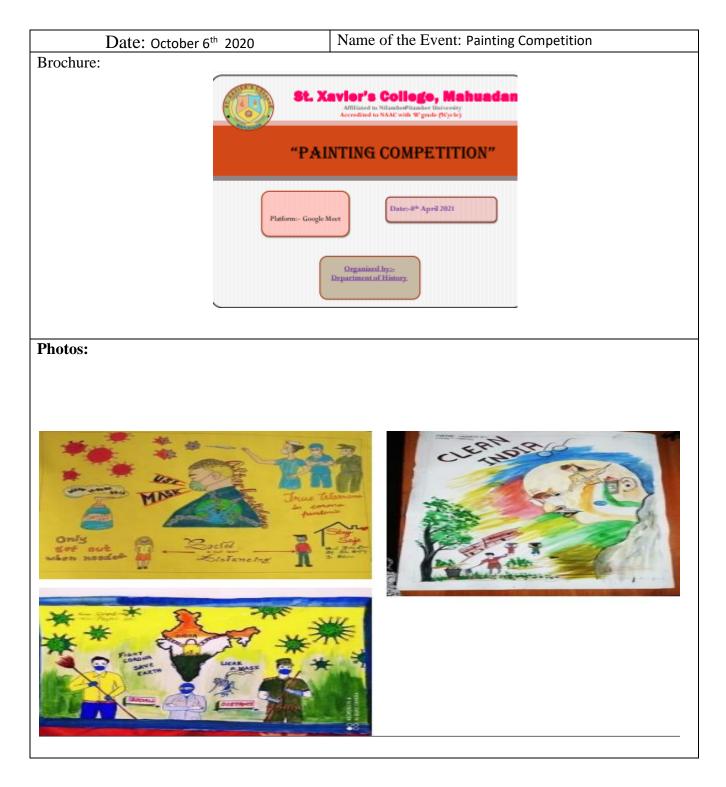

| Date: September 30th 2021 | Name of the Event: Essay Writing |  |
|---------------------------|----------------------------------|--|
|                           | Competition                      |  |
|                           |                                  |  |

| Brochure |                                                                                                                                      |     |
|----------|--------------------------------------------------------------------------------------------------------------------------------------|-----|
|          | ST. XAVIER'S COLLEGE, MAHUAD<br>Essay Writing Competition<br>30 <sup>th</sup> September 2021<br>Time: 10: 00 a.m.<br>Venue: CH ,SXCM | ANR |
|          | Cultural Committee                                                                                                                   |     |
| Photo    | <image/>                                                                                                                             |     |