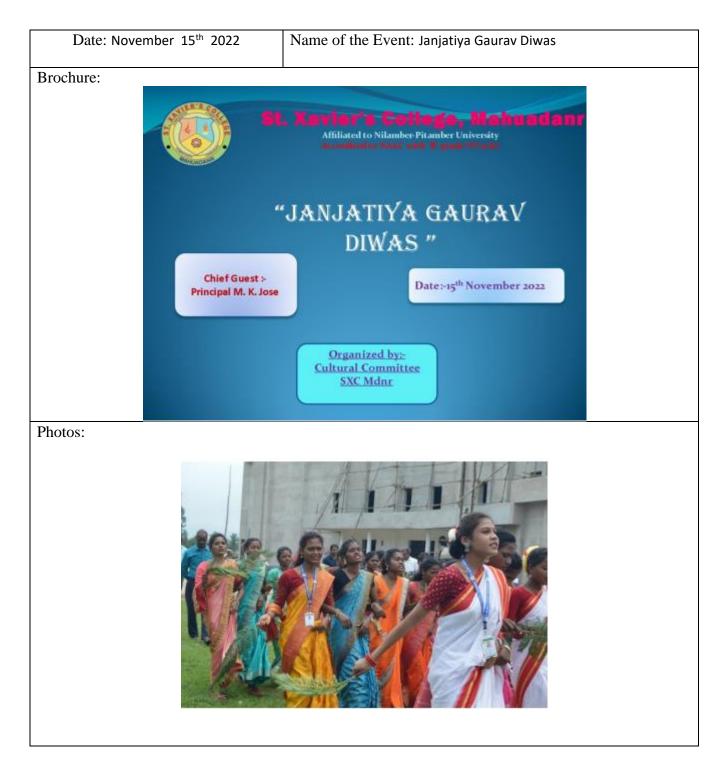

| Date: November 15th - 16th 2021 | Name of the Event: Interdepartmental 100 |
|---------------------------------|------------------------------------------|
|                                 | Metre Race Tournament                    |
| Brochure                        |                                          |