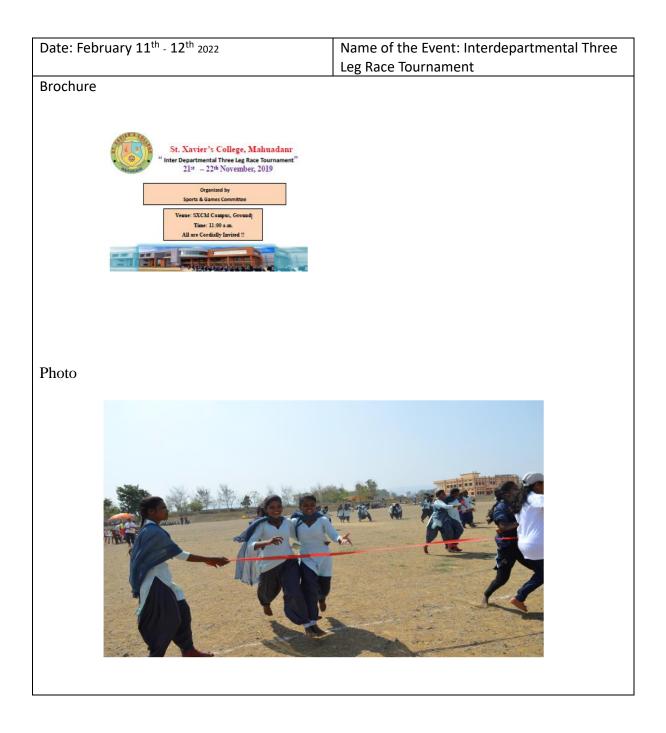

| Date : February 11 <sup>th</sup> - 12 <sup>th</sup> 2022 | Name of the Event: Interdepartmental Spoon<br>Holding Race Tournament |
|----------------------------------------------------------|-----------------------------------------------------------------------|
| Brochure                                                 |                                                                       |