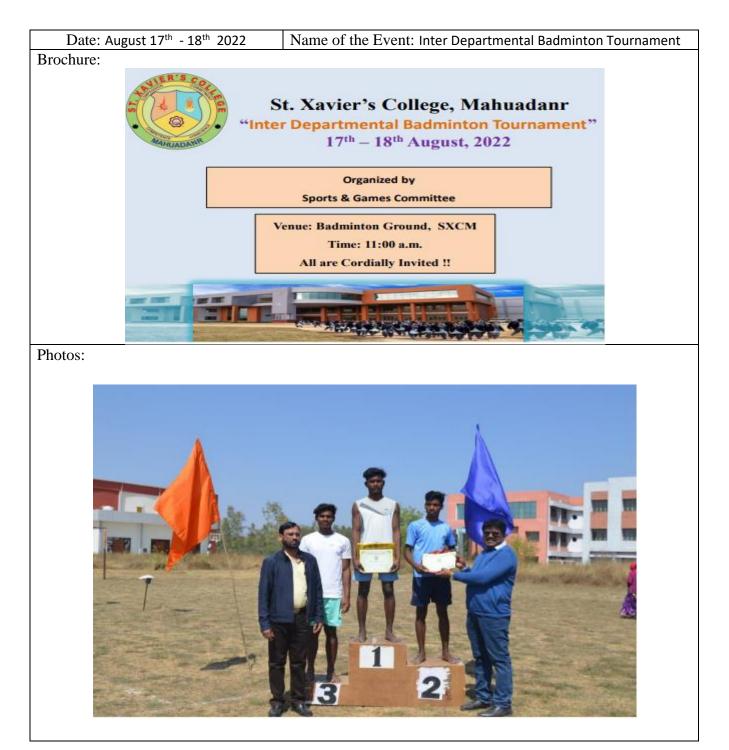

| Date: April 22 <sup>nd</sup> - 23 <sup>rd</sup> 2022 | Name of the Event: Inter Departmental |
|------------------------------------------------------|---------------------------------------|
|                                                      | Basketball Tournament                 |
| Brochure                                             |                                       |

| Date: 27 <sup>th</sup> - 28 <sup>th</sup> (April) – 2022 | Name of the Event: Inter Departmental |  |
|----------------------------------------------------------|---------------------------------------|--|
|                                                          | Hockey Tournament                     |  |