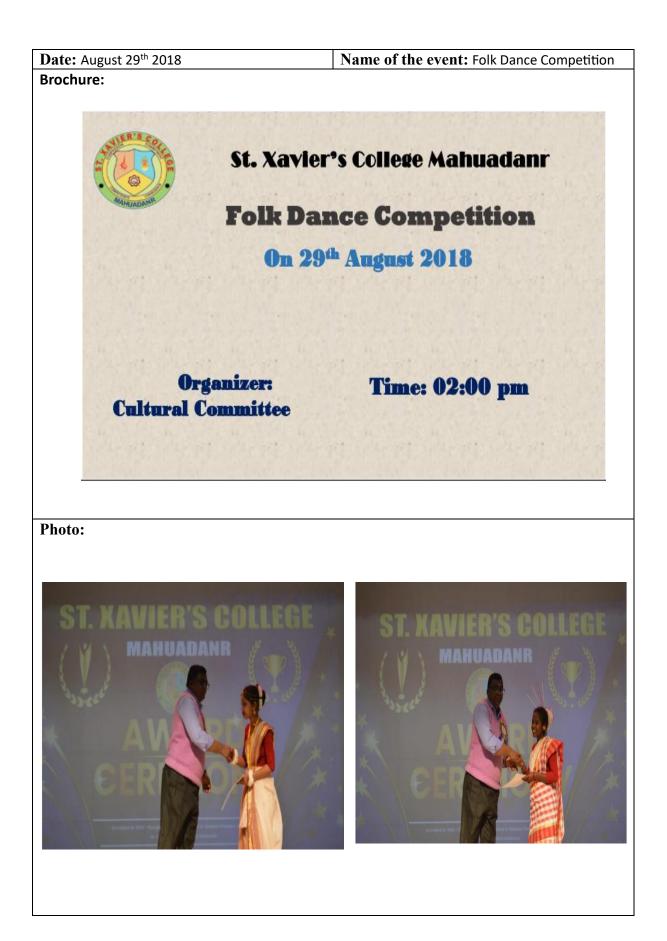

| Date: February 24 <sup>th</sup> 2022 | Name of the Event: Rap Song Competition |
|--------------------------------------|-----------------------------------------|
| Brochure                             |                                         |

|       | ST. XAVIER'S COLLEGE, MAHUADANR<br>RAP SONG COMPETITION |
|-------|---------------------------------------------------------|
|       | 24 <sup>th</sup> February2022                           |
|       | Organized by:<br>Outvral Committee<br>Time: 01: 30 p.m  |
|       |                                                         |
| Photo |                                                         |
|       |                                                         |