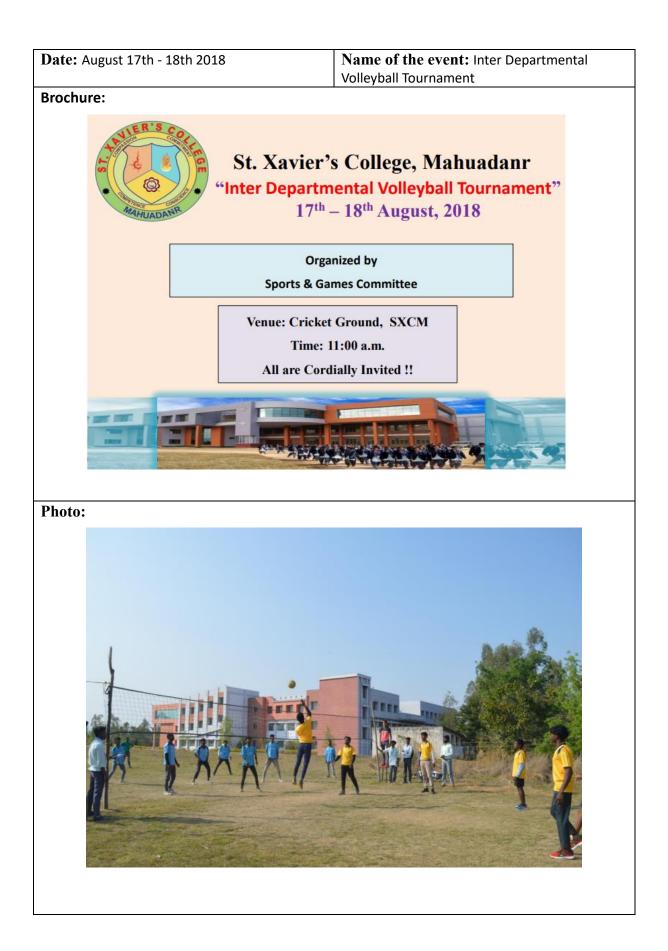

| Date: April 25 <sup>th</sup> - 26 <sup>th</sup> 2023 | Name of the Event: Interdepartmental Hockey Tournament  |
|------------------------------------------------------|---------------------------------------------------------|
| D acci / pin 25 20 2020                              | r tame of the Lyont interacpartmental nooney roundament |