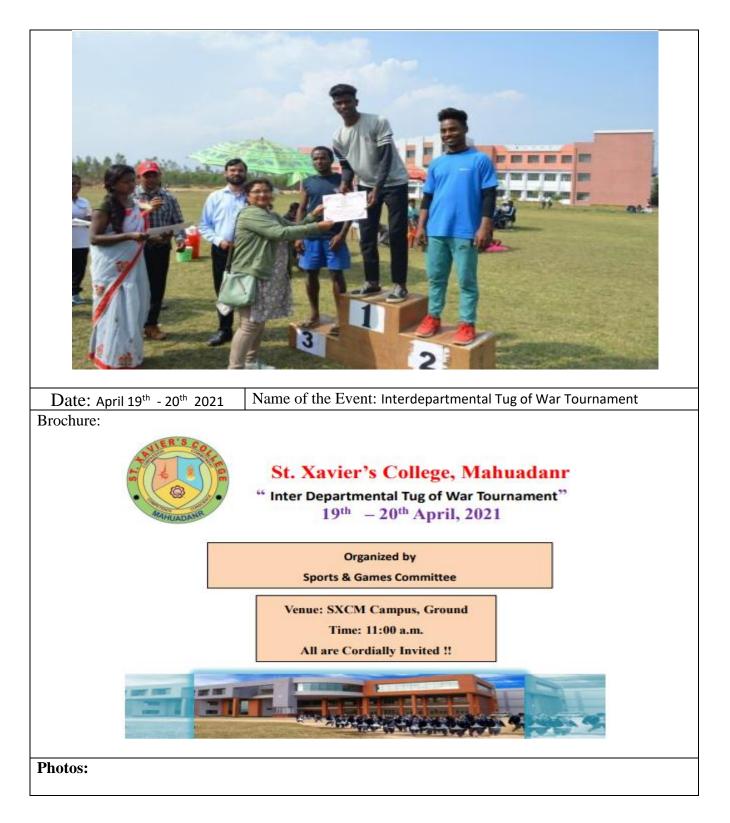

| Date: April 7th - 8th 2022 | Name of the Event: Interdepartmental Tug of |  |
|----------------------------|---------------------------------------------|--|
|                            | War Tournament                              |  |