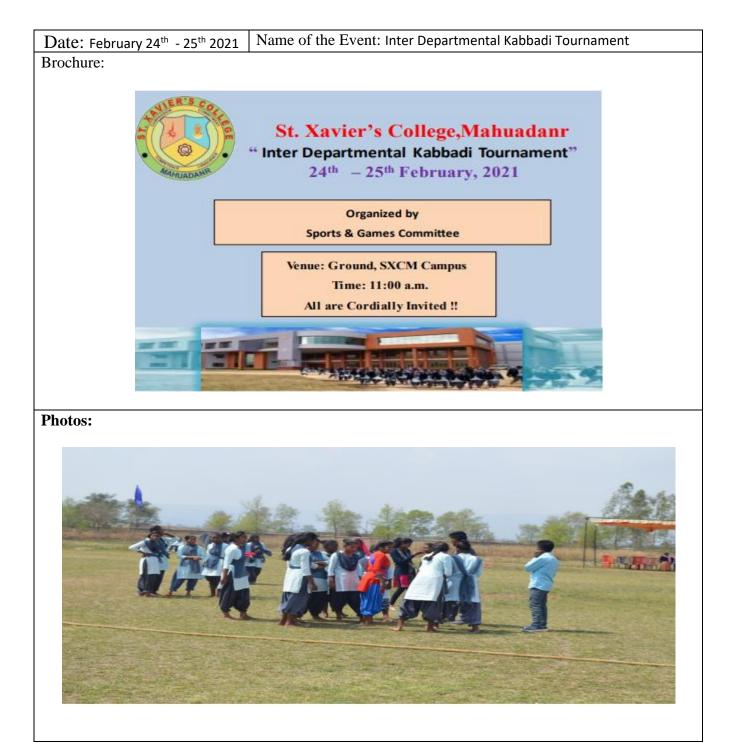

|                                                                             |  |
|                                                                                                                                                                                                          |                                                                             |  |
|                                                                                                                                                                                                          |                                                                             |  |

















































# ACADEMIC YEAR 2019-20





| Date: August 6th 2019                                                                                                         | Name of the Event: Painting Competition |  |
|-------------------------------------------------------------------------------------------------------------------------------|-----------------------------------------|--|
|                                                                                                                               |                                         |  |
| Brochure                                                                                                                      |                                         |  |
| ST. XAVIER'S COLLEGE, MAHUADANN