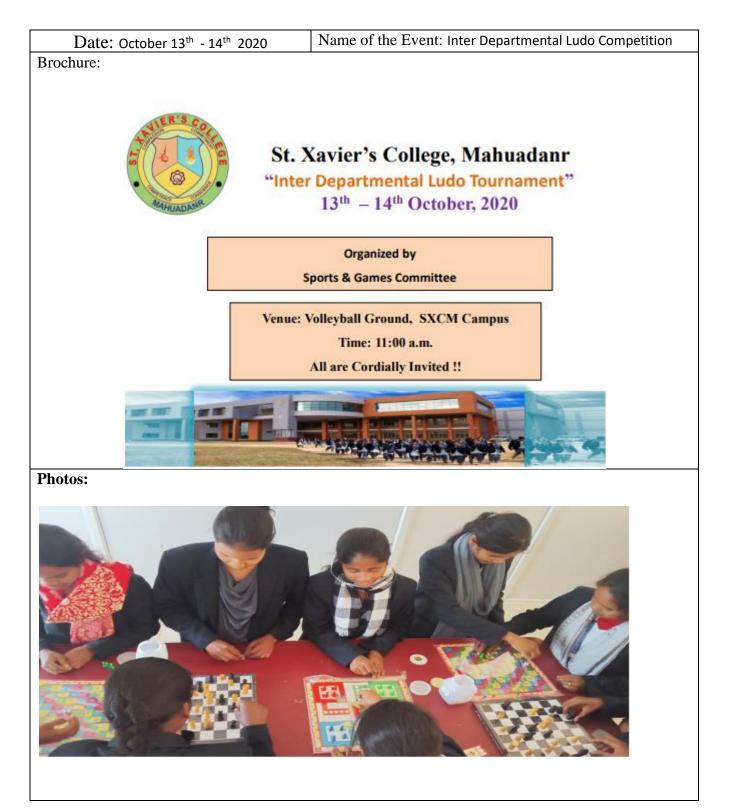

|                                         |

|       | ST. XAVIER'S COLLEGE, MAHUADANR<br>RAP SONG COMPETITION |
|-------|---------------------------------------------------------|
|       | 24 <sup>th</sup> February2022                           |
|       | Organized by:<br>Outvral Committee<br>Time: 01: 30 p.m  |
|       |                                                         |
| Photo |                                                         |
|       |                                                         |

| Date: February 17, 2021 | Name of the Event: Creative Problem Solving (CPS) |
|-------------------------|---------------------------------------------------|
| Brochure                |                                                   |



# Academic Year 2020-21















| Date: April 15 <sup>th</sup> 2021                                                                                                                                                                        | Name of the Event: Quiz Competitions on Birth Anniversary of W. Shakespeare |  |
|----------------------------------------------------------------------------------------------------------------------------------------------------------------------------------------------------------|-----------------------------------------------------------------------------|--|
| Brochure:                                                                                                                                                                                                |