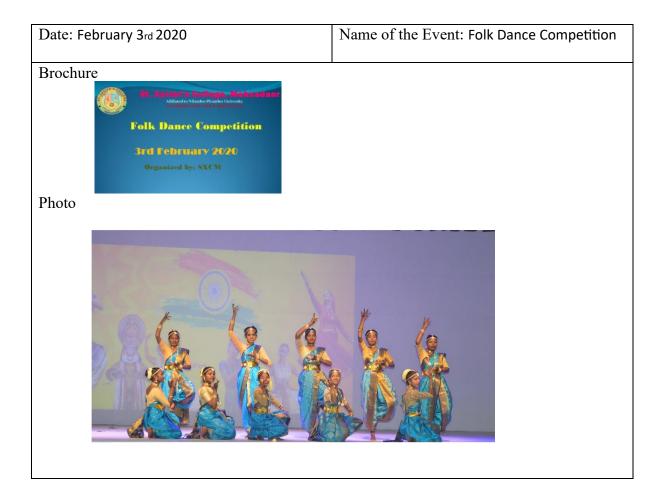

4th 2020                                                                                                                                    | Name of the Event: Group Dance Competition |
|------------------------------------------------------------------------------------------------------------------------------------------------------------|--------------------------------------------|
| Brochure           St. Xavier's Collego, Mahuadan           Minister is Non-Market Without           Group Dance Competition           Place:- SXC<br>MDNB |                                            |
| Photo                                                                                                                                                      |                                            |





| Date: February 18th - 19th 2020                                                                                                                                                                                                                            | Name of the Event: Interdepartmental Ludo<br>Tournament |
|------------------------------------------------------------------------------------------------------------------------------------------------------------------------------------------------------------------------------------------------------------|---------------------------------------------------------|
| Brochure