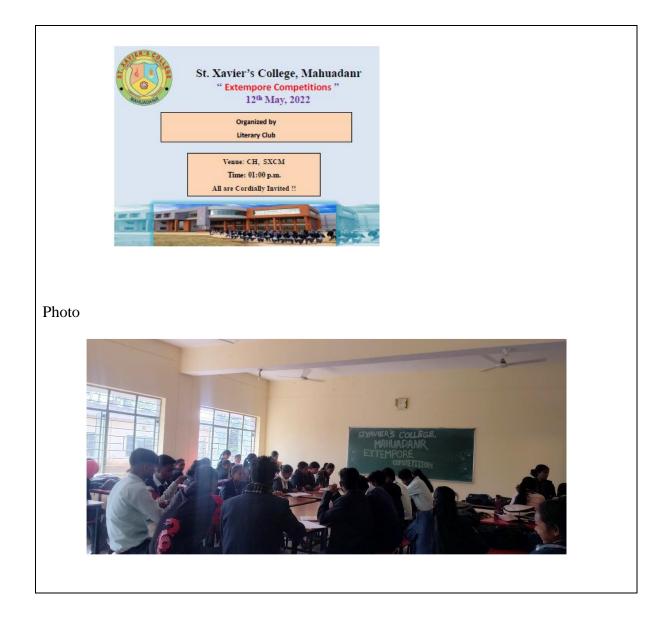

| Date: 12th (May) – 2022 | Name of the Event: Extempore Competitions |
|-------------------------|-------------------------------------------|
| Brochure                |                                           |