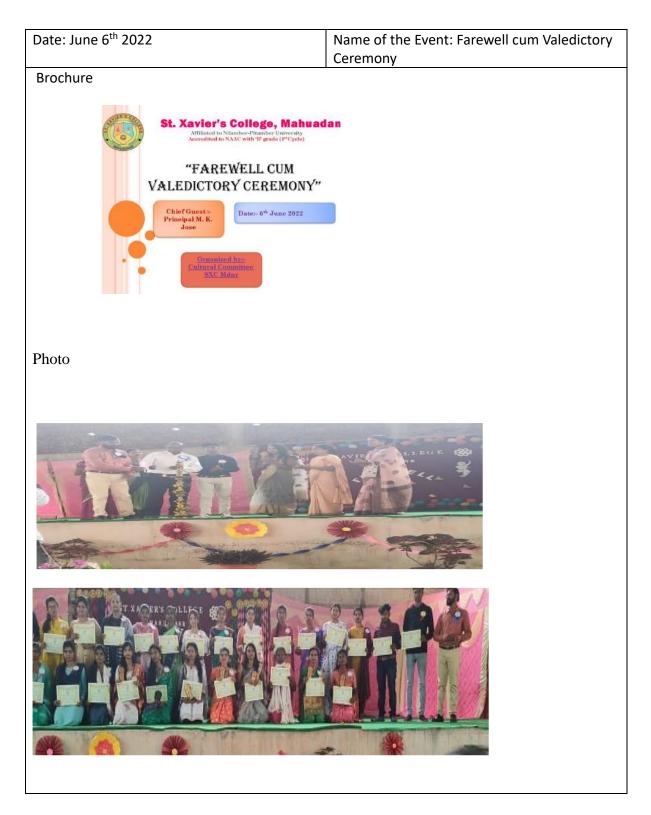

| Date: June 19 <sup>th</sup> 2023 Name of the Event: | Quiz Competitions on International Yoga Day |
|-----------------------------------------------------|---------------------------------------------|
|-----------------------------------------------------|---------------------------------------------|