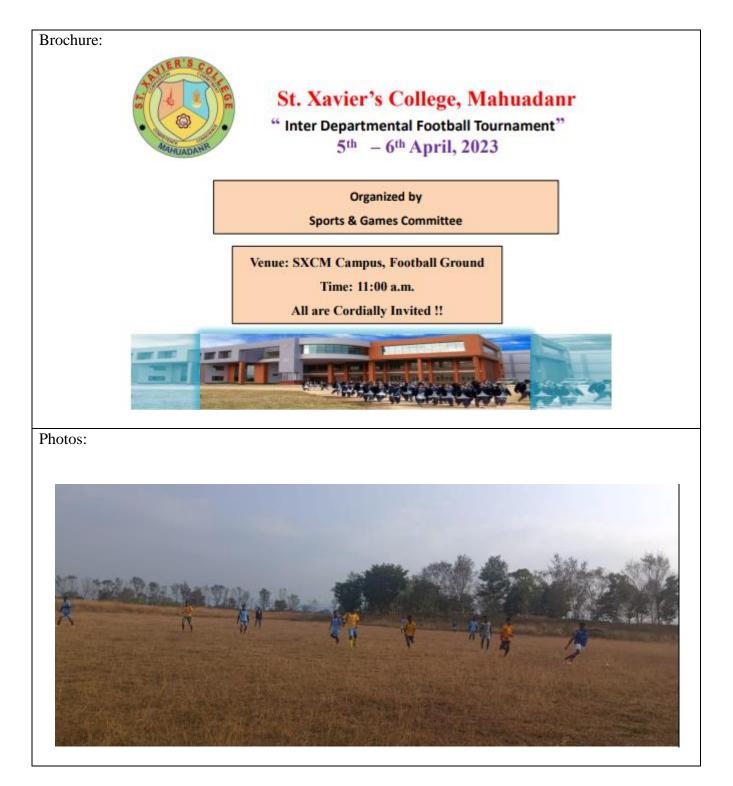

| Date: September 29th - 30th 2021 | Name of the Event: Inter-Departmental |
|----------------------------------|---------------------------------------|
|                                  | Football Tournament                   |