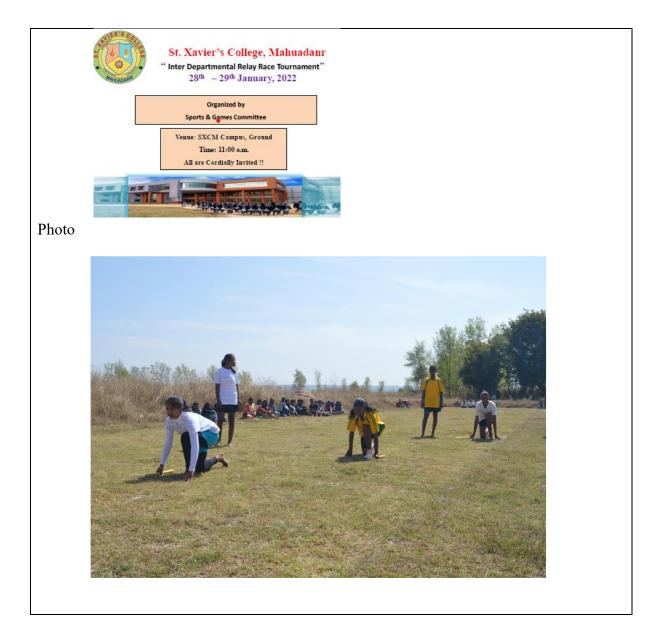

| Date: January 28th - 29th 2022 | Name of the Event: Interdepartmental Relay |
|--------------------------------|--------------------------------------------|
|                                | Race Tournament                            |
| Brochure                       |                                            |