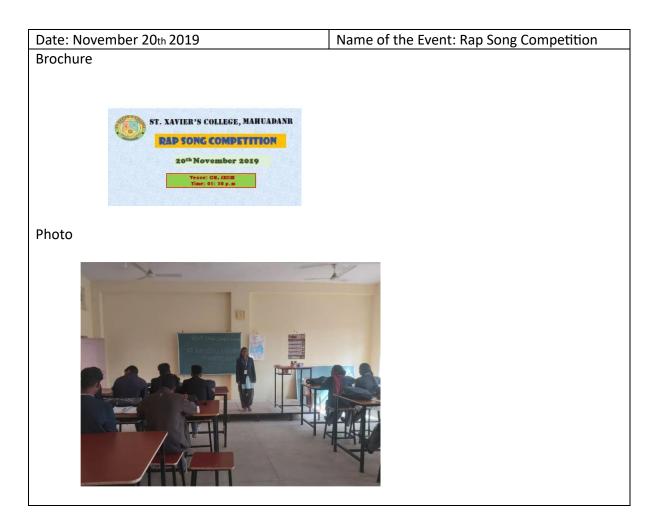

| Date: February 24 <sup>th</sup> 2022 | Name of the Event: Rap Song Competition |
|--------------------------------------|-----------------------------------------|
| Brochure                             |                                         |

|       | ST. XAVIER'S COLLEGE, MAHUADANR<br>RAP SONG COMPETITION |
|-------|---------------------------------------------------------|
|       | 24 <sup>th</sup> February2022                           |
|       | Organized by:<br>Outvral Committee<br>Time: 01: 30 p.m  |
|       |                                                         |
| Photo |                                                         |
|       |                                                         |