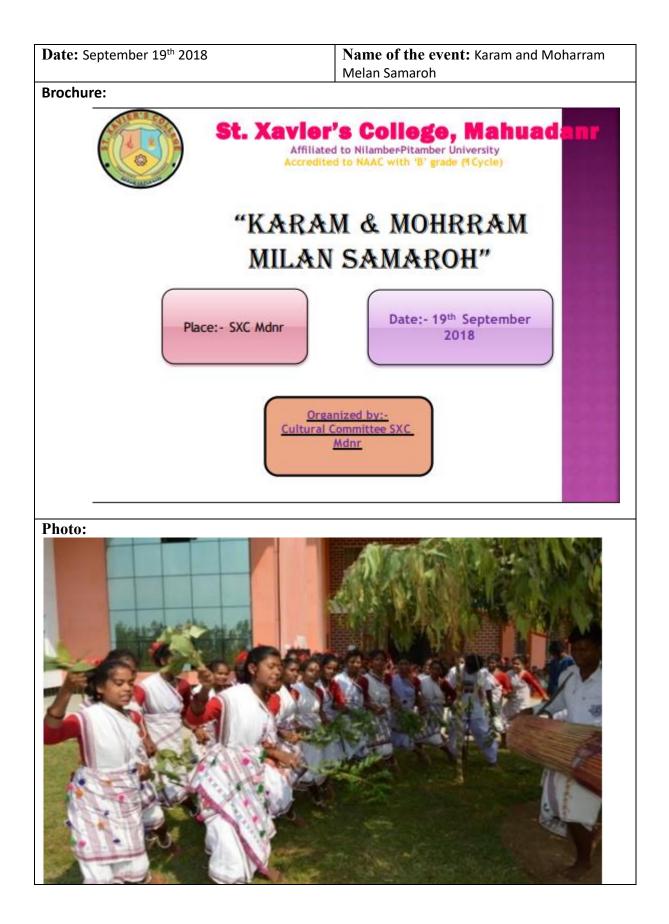

| Date: September 29th - 30th 2021 | Name of the Event: Inter-Departmental |
|----------------------------------|---------------------------------------|
|                                  | Football Tournament                   |

| Date: September 30th 2021 | Name of the Event: Essay Writing |  |
|---------------------------|----------------------------------|--|
|                           | Competition                      |  |
|                           |                                  |  |