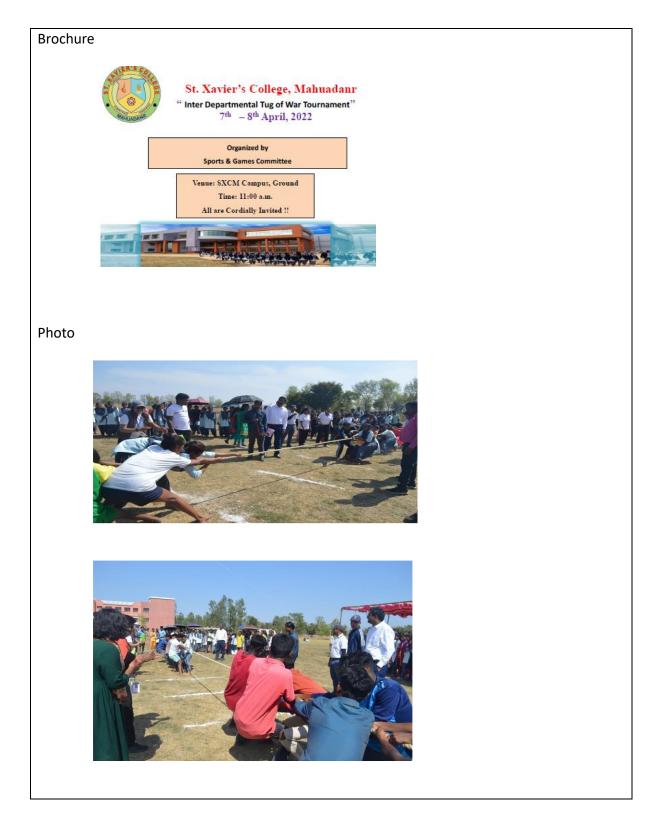

| Date: April 7th - 8th 2022 | Name of the Event: Interdepartmental Tug of |  |
|----------------------------|---------------------------------------------|--|
|                            | War Tournament                              |  |