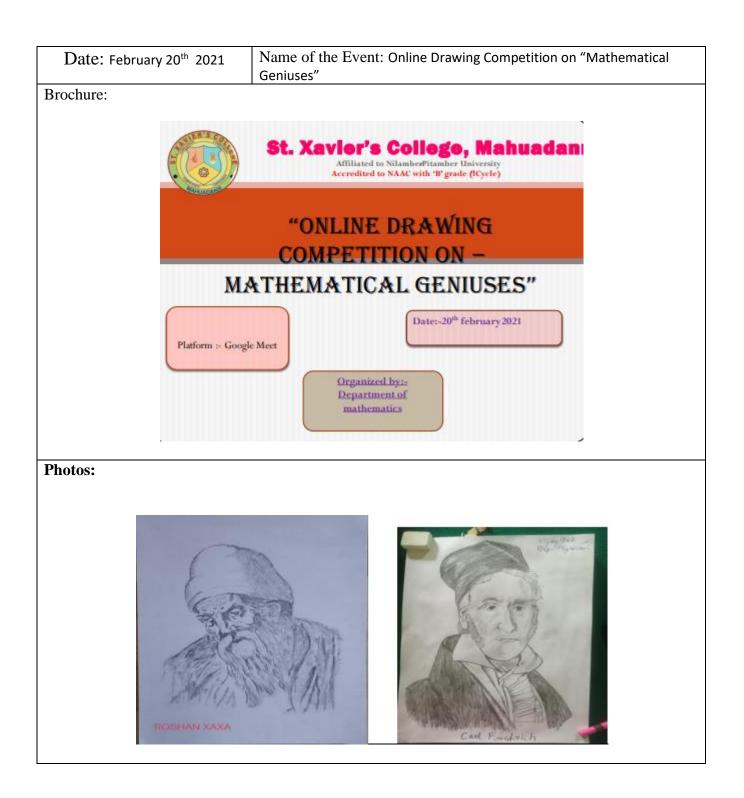

|                                                                             |  |
|                                                                                                                                                                                                          |                                                                             |  |
|                                                                                                                                                                                                          |                                                                             |  |

















































# ACADEMIC YEAR 2019-20





| Date: August 6th 2019                                                                                                         | Name of the Event: Painting Competition |  |
|-------------------------------------------------------------------------------------------------------------------------------|-----------------------------------------|--|
|                                                                                                                               |                                         |  |
| Brochure                                                                                                                      |                                         |  |
| ST. XAVIER'S COLLEGE, MAHUADA