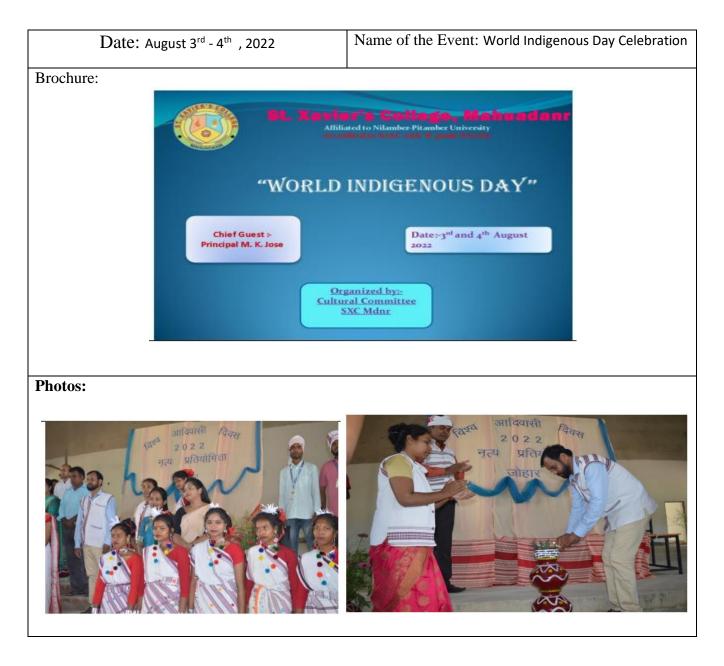

| Date: 14th (September) – 2021 | Name of the Event: Quiz Competition Why the Hindi Subject is important |
|-------------------------------|------------------------------------------------------------------------|
| Brochure                      |                                                                        |