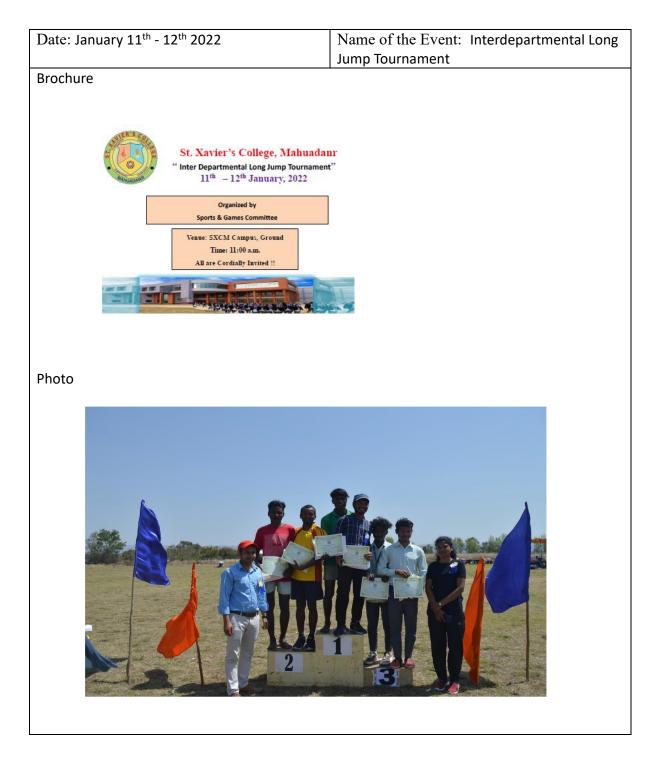

| Date: 17th (January) – 2022 | Name of the Event: Essay Writing |
|-----------------------------|----------------------------------|
|                             | Competition Panchparmeshwar      |