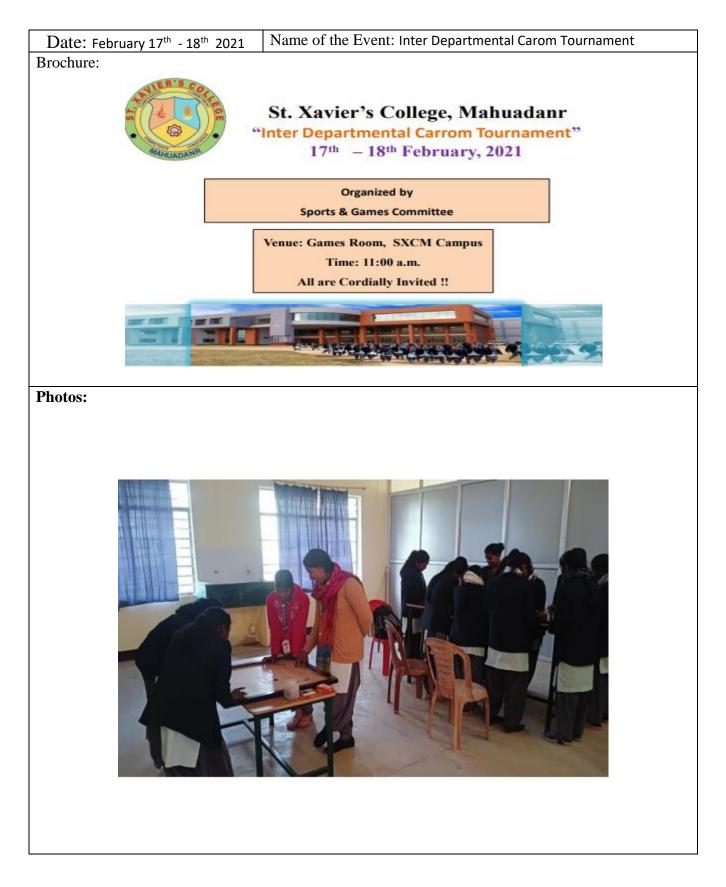

|                                                                             |  |
|                                                                                                                                                                                                          |                                                                             |  |
|                                                                                                                                                                                                          |                                                                             |  |

















































# ACADEMIC YEAR 2019-20





| Date: August 6th 2019                                                                                                         | Name of the Event: Painting Competition |  |
|-------------------------------------------------------------------------------------------------------------------------------|-----------------------------------------|--|
|                                                                                                                               |                                         |  |
| Brochure                                                                                                                      |                                         |  |
| ST. XAVIER'S COLLEGE, MAH