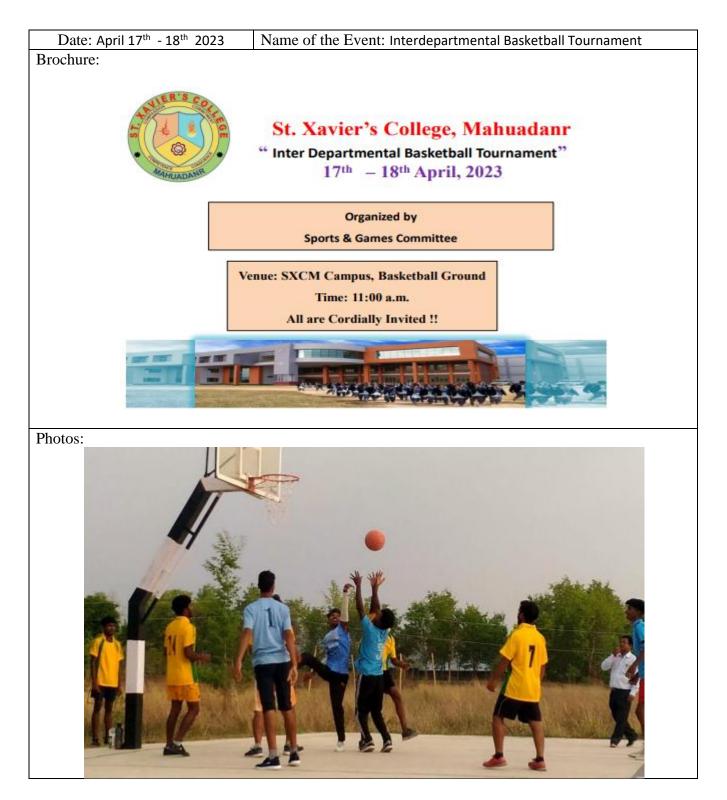

| Date: April 22 <sup>nd</sup> - 23 <sup>rd</sup> 2022 | Name of the Event: Inter Departmental |
|------------------------------------------------------|---------------------------------------|
|                                                      | Basketball Tournament                 |
| Brochure                                             |                                       |