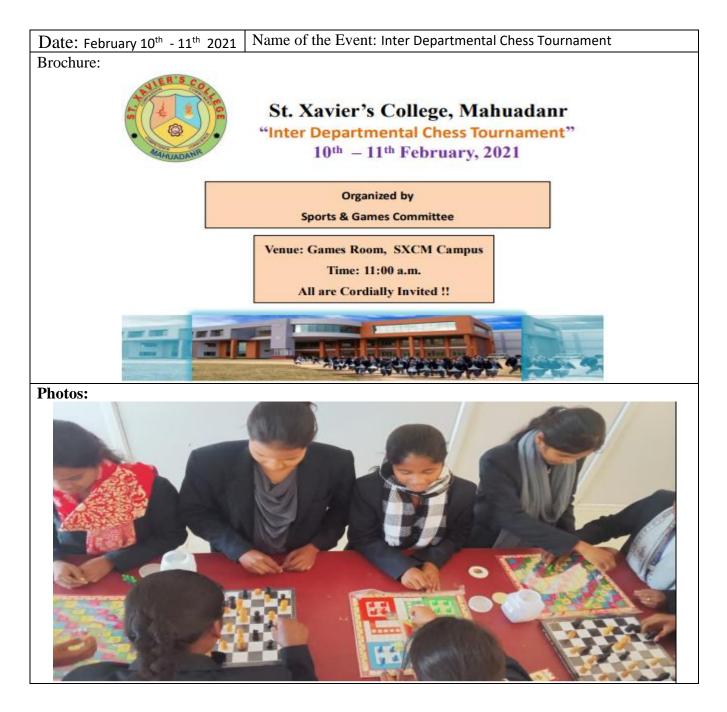

| Date : February 11 <sup>th</sup> - 12 <sup>th</sup> 2022 | Name of the Event: Interdepartmental Spoon<br>Holding Race Tournament |
|----------------------------------------------------------|-----------------------------------------------------------------------|
| Brochure                                                 |                                                                       |